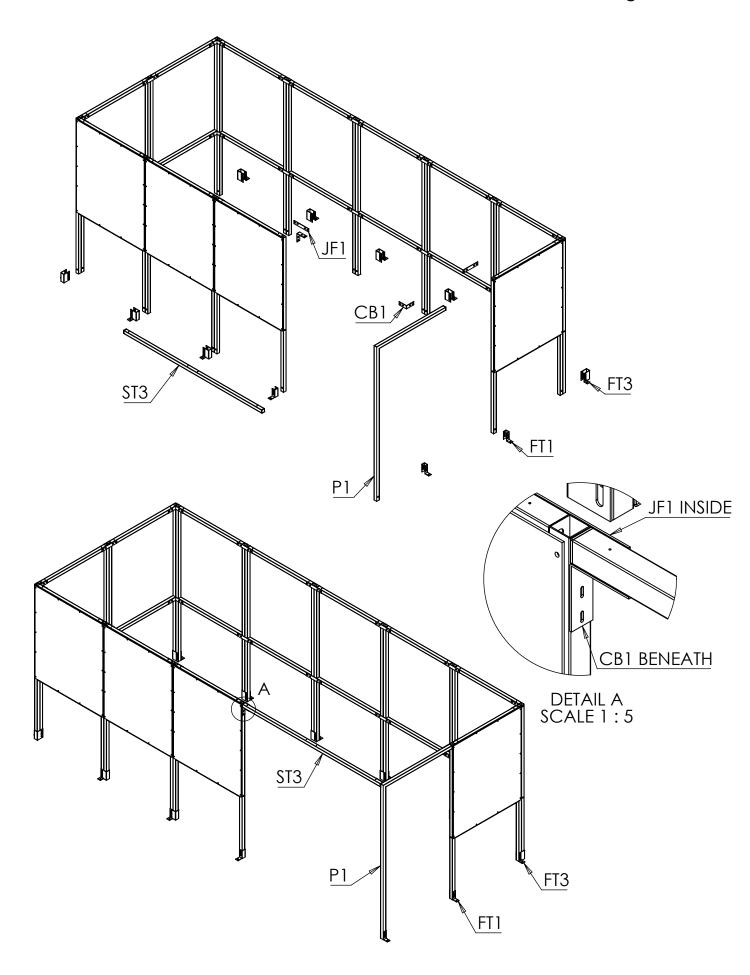

**Step 1** Assemble all **\$1** Frames to make up the main structure using **JF1** bracket for straight joints and **CB1** brackets for the corners.

**Step 2** Attach **P1** Post using one **JF1** bracket then attach **ST3** Tie bar using two **CB1** brackets and one **JF1** bracket.

Move shelter in to its final position and ensure the structure is square. Then attach **FT1** and **FT3** brackets to secure the shelter to the ground.

**Step 3** Attach **R2** Rafters using **RB1** brackets. Use four **RB1** brackets to secure each Rafter and two for the end Rafters. Apply **SS** sealing strips along the length of the rafters.