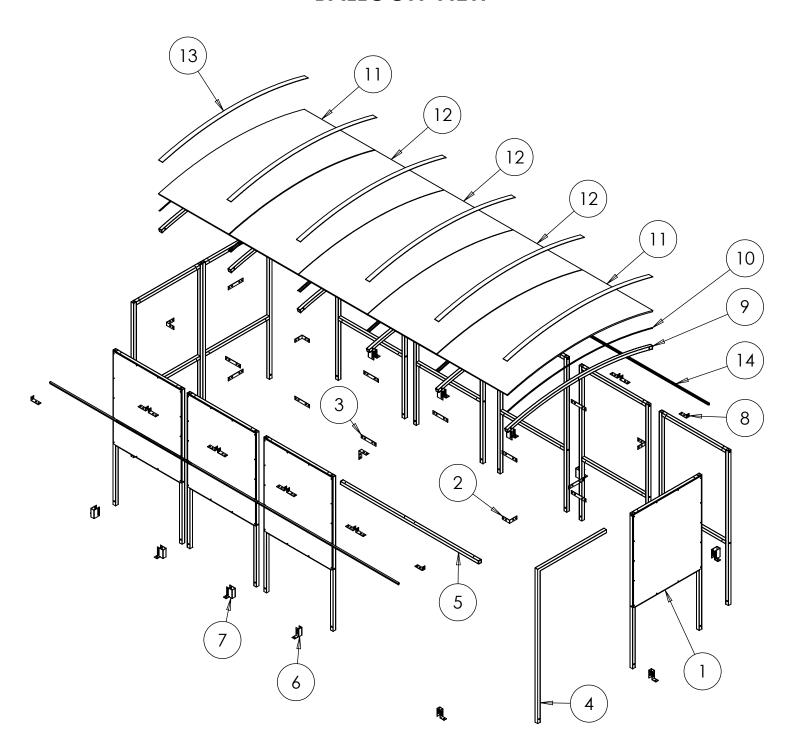

### **BALLOON VIEW**

#### **Tools required (Not included):**

|             |             |                        | PARTS LIST          |         |         |
|-------------|-------------|------------------------|---------------------|---------|---------|
| ITEM<br>NO. | PART<br>NO. | DESCRIPTION            | DIMENSION<br>(INCH) | PICTURE | QTY.    |
| 1           | S1          | Frame                  | 2000 x 1035         |         | 11      |
| 2           | CB1         | Bracket                | 110 x 110 x 40      |         | 8       |
| 3           | JF1         | Bracket                | 220 x 40            |         | 16      |
| 4           | P1          | Post                   | 2000                |         | 1       |
| 5           | ST3         | Roof Tie               | 2060                |         | 1       |
| 6           | FT1         | Foot Bracket           | 109 x 100 x 40      |         | 3       |
| 7           | FT3         | Foot Bracket           | 109 x 100 x 80      |         | 10      |
| 8           | RB1         | Bracket                | 110 x 46            |         | 20      |
| 9           | R2          | Rafter                 | 2200                |         | 6       |
| 10          | SS          | Sealing Strip          | Trim to 2200        |         | 5 ROLLS |
| 11          | PCE2        | Roof Panel             | 2205 x 1050         |         | 2       |
| 12          | PCC2        | Roof Panel             | 2205 x 1030         |         | 3       |
| 13          | RC1         | Roof Strip             | 2205                |         | 6       |
| 14          | 2MD         | Roof End<br>Capping    | Trim To Fit         |         | 6       |
| 15          | EC40        | Plastic End<br>Capping | 40 x 40             |         | 15      |