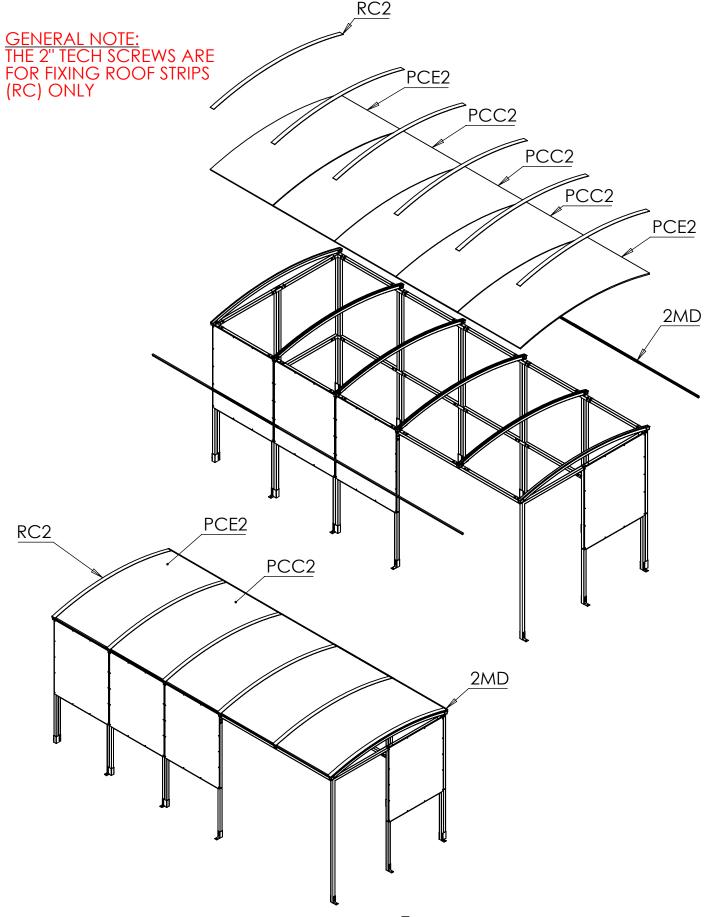

**Step 4** Attach **PCC2** roof panels and **PCE2** roof panels on top of the sealing strips. Apply more sealing strips to the top of the roof panels directly above the first strips Screw down the **RC2** strips to cap it and seal off the end of the panels with the **2MD** end caps. Then fit the Black plastic caps on exposed nuts and bolts. Fit the **EC40** square end caps to any open ends of box sections.