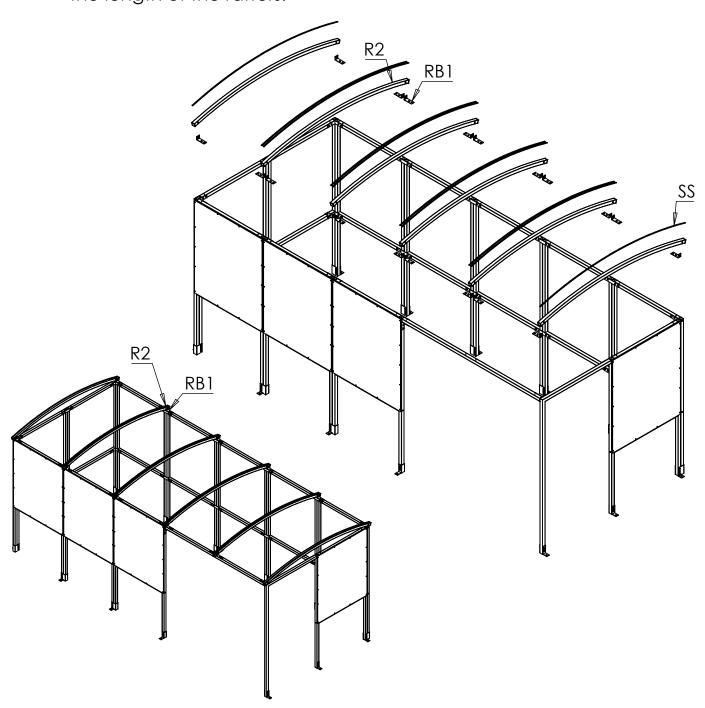

Move shelter in to its final position and ensure the structure is square. Then attach **FT1** and **FT3** brackets to secure the shelter to the ground.

**Step 3** Attach **R2** Rafters using **RB1** brackets. Use four **RB1** brackets to secure each Rafter and two for the end Rafters. Apply **SS** sealing strips along the length of the rafters.