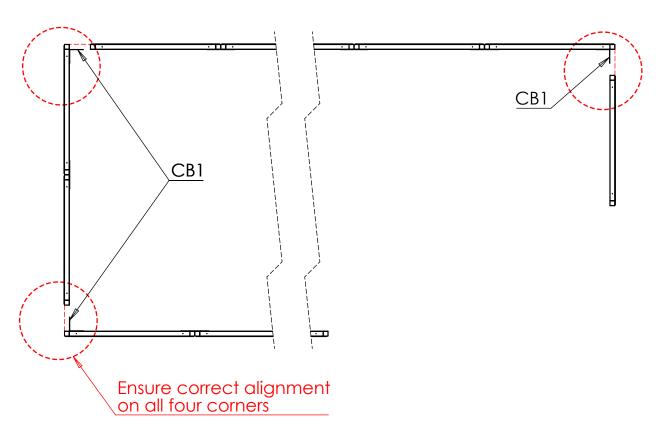

**PLAN VIEW** 

OVERALL DIMENSIONS AND GROUND FIXING POSITIONS Suggested size for concrete base: 200mm oversized on all 4 sides.

| NOTES: |  |
|--------|--|
|        |  |
|        |  |
|        |  |
|        |  |
|        |  |
|        |  |
|        |  |
|        |  |
|        |  |
|        |  |
|        |  |
|        |  |
|        |  |
|        |  |
|        |  |
|        |  |