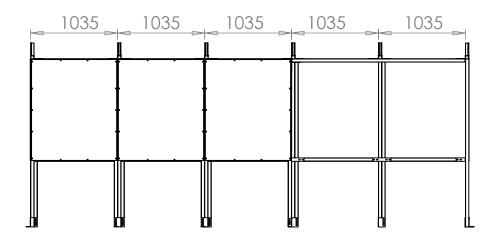

**PLAN VIEW** 

OVERALL DIMENSIONS AND GROUND FIXING POSITIONS Suggested size for concrete base: 200mm oversized on all 4 sides.

| NOTES: |  |
|--------|--|
|        |  |
|        |  |
|        |  |
|        |  |
|        |  |
|        |  |
|        |  |
|        |  |
|        |  |
|        |  |
|        |  |
|        |  |
|        |  |
|        |  |
|        |  |
|        |  |