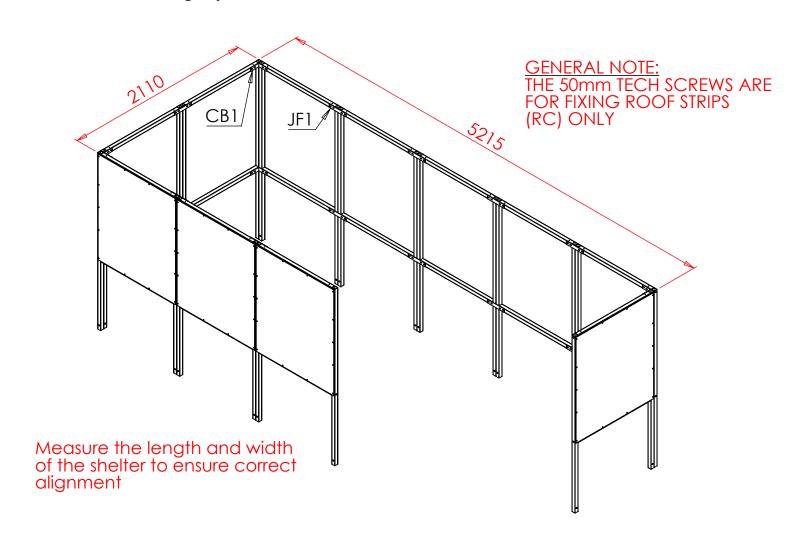

**Step 1** Assemble all **\$1** Frames to make up the main structure using **JF1** bracket for straight joints and **CB1** brackets for the corners.

**Step 2** Attach **P1** Post using one **JF1** bracket then attach **ST3** Tie bar using two **CB1** brackets and one **JF1** bracket.

Move shelter in to its final position and ensure the structure is square. Then attach **FT1** and **FT3** brackets to secure the shelter to the ground.

**Step 3** Attach **R2** Rafters using **RB1** brackets. Use four **RB1** brackets to secure each Rafter and two for the end Rafters. Apply **SS** sealing strips along the length of the rafters.