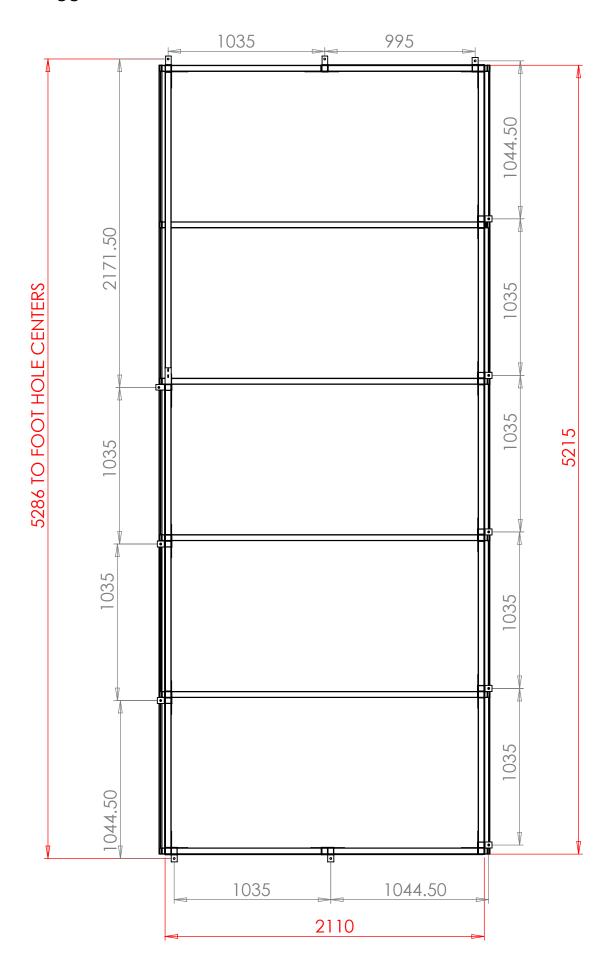

**PLAN VIEW** 

OVERALL DIMENSIONS AND GROUND FIXING POSITIONS Suggested size for concrete base: 200mm oversized on all 4 sides.

| NOTES: |  |
|--------|--|
|        |  |
|        |  |
|        |  |
|        |  |
|        |  |
|        |  |
|        |  |
|        |  |
|        |  |
|        |  |
|        |  |
|        |  |
|        |  |
|        |  |
|        |  |
|        |  |