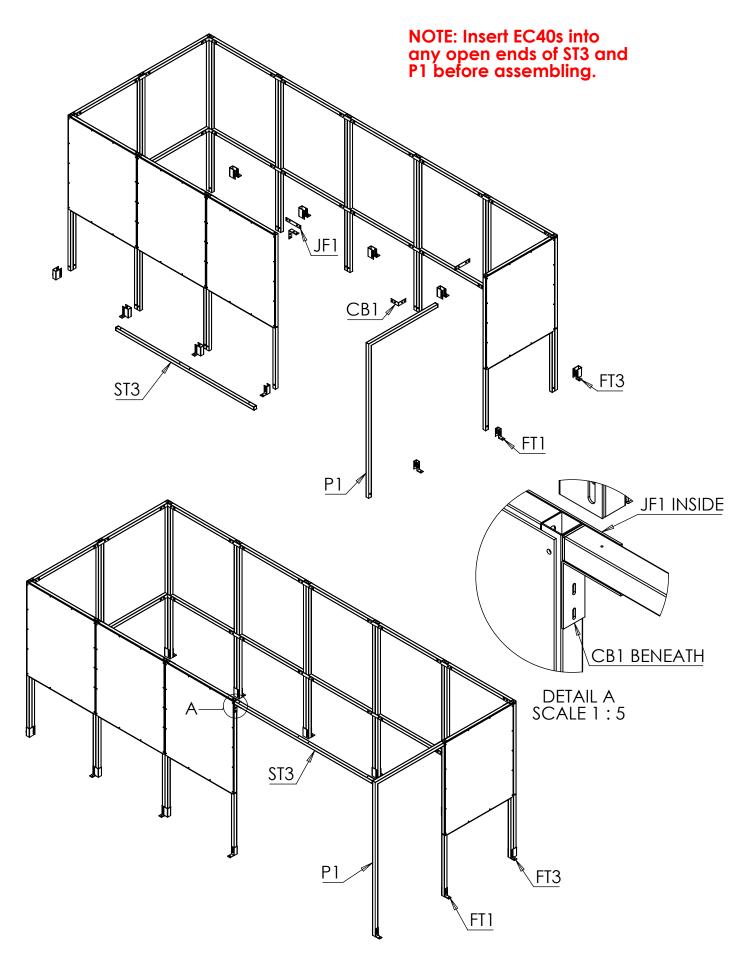

**Step 1** Assemble all **\$1** Frames to make up the main structure using **JF1** bracket for straight joints and **CB1** brackets for the corners.

**Step 2** Attach **P1** Post using one **JF1** bracket then attach **ST3** Tie bar using two **CB1** brackets and one **JF1** bracket.

Move shelter in to its final position and ensure the structure is square. Then attach **FT1** and **FT3** brackets to secure the shelter to the ground.

**Step 3** Attach **R2** Rafters using **RB1** brackets. Use four **RB1** brackets to secure each Rafter and two for the end Rafters. Apply **SS** sealing strips along the length of the rafters.

**Step 4** Attach **ACC2** roof panels and **ACE2** roof panels on top of the sealing strips. Screw down the **RC2** strips, along the gaps in the panels. Screw down the **A2** end caps along the edges of the shelter. Then fit the Black plastic caps on exposed nuts and bolts. Fit the **EC40** square end caps to any open ends of box sections.