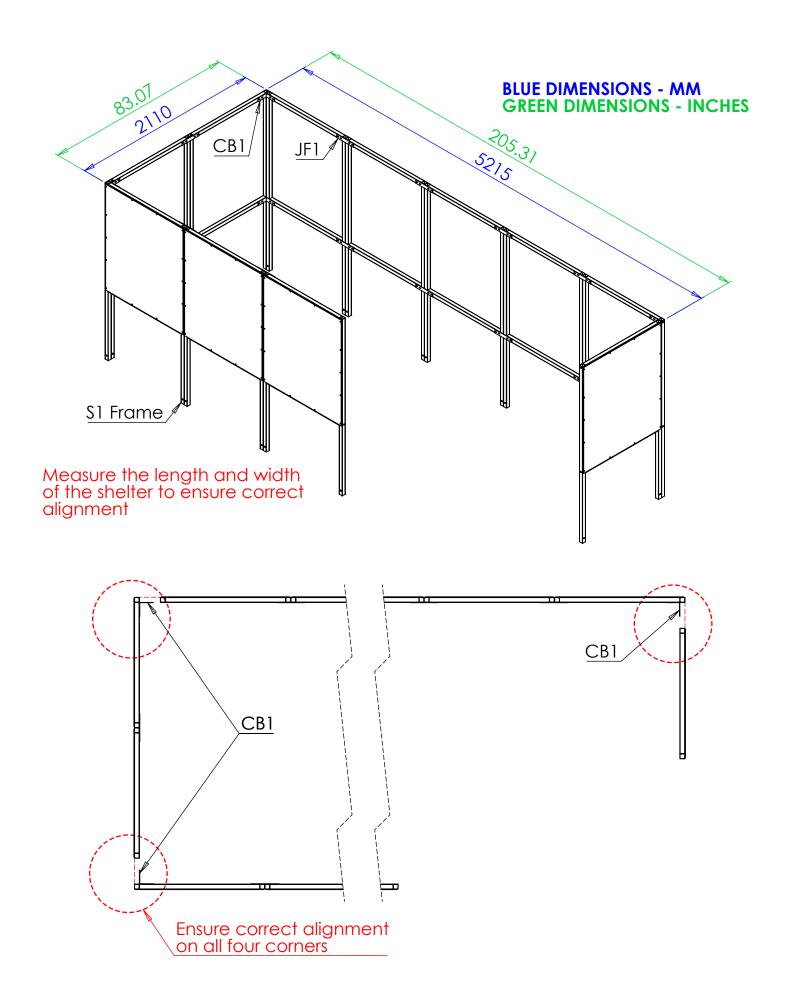

**Step 1** Assemble all **\$1** Frames to make up the main structure using **JF1** bracket for straight joints and **CB1** brackets for the corners.

**Step 2** Attach **P1** Post using one **JF1** bracket then attach **ST3** Tie bar using two **CB1** brackets and one **JF1** bracket.