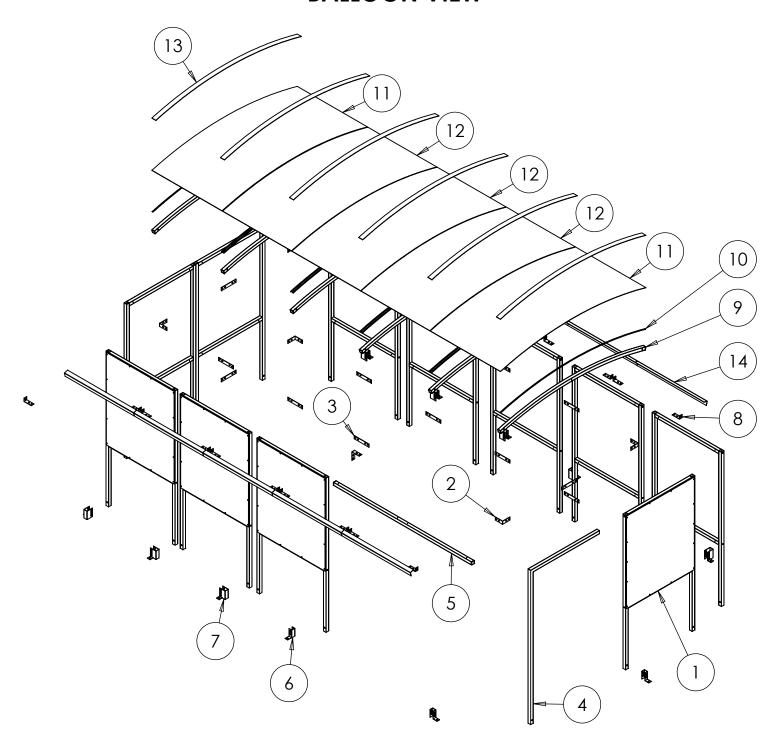

## **BALLOON VIEW**

# **PARTS LIST**

| ITEM NO. | PART NO. | DESCRIPTION            | DIMENSION<br>(MM) | DIMENSION<br>(INCHES)  | IMAGE | QTY.    |
|----------|----------|------------------------|-------------------|------------------------|-------|---------|
| 1        | \$1      | Frame                  | 2000x1035         | 78.74x40.75            |       | 11      |
| 2        | CB1      | Bracket                | 110x110x40        | 4.33x4.33              |       | 8       |
| 3        | JF1      | Bracket                | 220x40            | 7.87x1.58              |       | 16      |
| 4        | P1       | Post                   | 2000x1030         | 78.74x40.55            |       | 1       |
| 5        | ST3      | Roof Tie               | 2060x40x40        | 81.1x1.58x1.58         |       | 1       |
| 6        | FT1      | Foot Bracket           | 109x100x40        | 4.29x3.94x1.58         |       | 3       |
| 7        | FT3      | Foot Bracket           | 109x100x80        | 4.29x3.94x3.15         |       | 10      |
| 8        | RB1      | Bracket                | 110x42x40         | 4.33x1.81              |       | 20      |
| 9        | R2       | Rafter                 | 2200x40x40        | 86.61x1.58x1.58        |       | 6       |
| 10       | SS       | Sealing Strip          | Trim to 2200      | Trin To 86.6           |       | 5 ROLLS |
| 11       | ACE2     | Roof Panel             | 2220x1050         | 86.6x43.34             |       | 2       |
| 12       | ACC2     | Roof Panel             | 2220x1030         | 86.6x40.55             |       | 3       |
| 13       | RC2      | Roof Strip             | 2180              | 85.83                  |       | 6       |
| 14       | A2       | Roof Edge<br>Angle     | 1035 x 50 x 50    | 40.55 x 1.97 x<br>1.97 |       | 10      |
| 15       | EC40     | Plastic End<br>Capping | 40x40             | 1.58x1.58              |       | 28      |