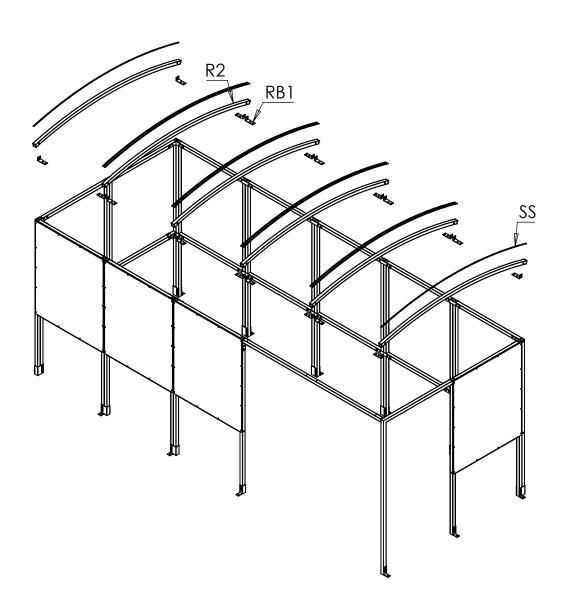

Move shelter in to its final position and ensure the structure is square. Then attach **FT1** and **FT3** brackets to secure the shelter to the ground.

**Step 3** Attach **R2** Rafters using **RB1** brackets. Use four **RB1** brackets to secure each Rafter and two for the end Rafters. Apply **SS** sealing strips along the length of the rafters.