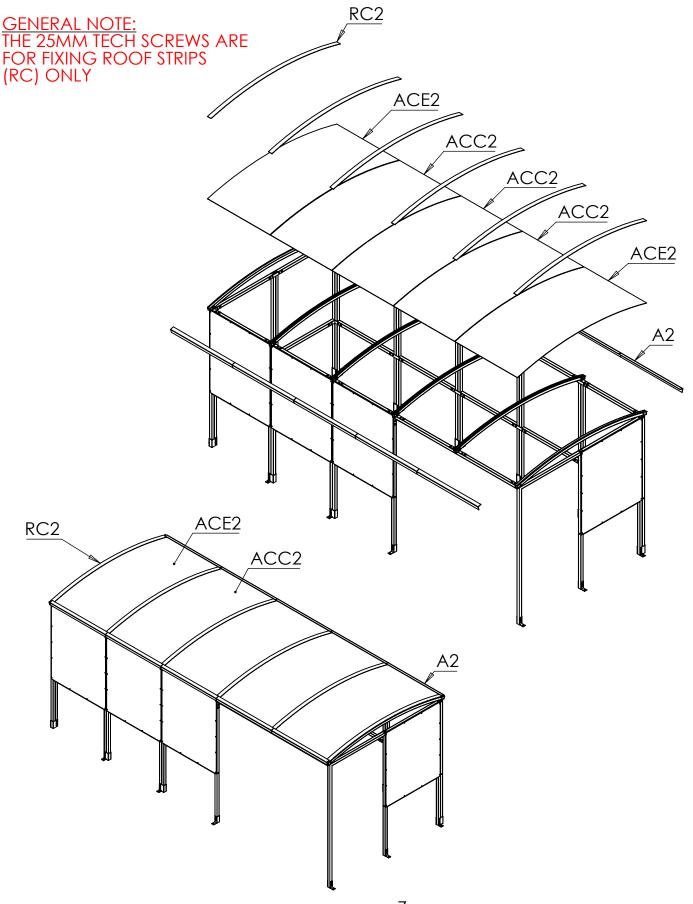

**Step 4** Attach **ACC2** roof panels and **ACE2** roof panels on top of the sealing strips. Screw down the **RC2** strips, along the gaps in the panels. Screw down the **A2** end caps along the edges of the shelter. Then fit the Black plastic caps on exposed nuts and bolts. Fit the **EC40** square end caps to any open ends of box sections.