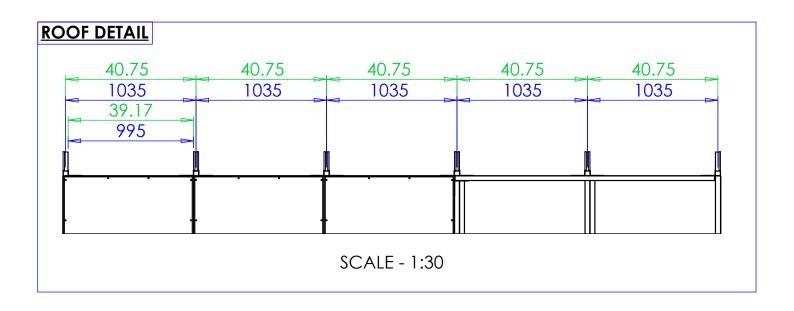

**PLAN VIEW** 

OVERALL DIMENSIONS AND GROUND FIXING POSITIONS Suggested size for concrete base: 200mm OR 7.87in oversized on all 4 sides.

| NOTES: |  |
|--------|--|
|        |  |
|        |  |
|        |  |
|        |  |
|        |  |
|        |  |
|        |  |
|        |  |
|        |  |
|        |  |
|        |  |
|        |  |
|        |  |
|        |  |
|        |  |
|        |  |