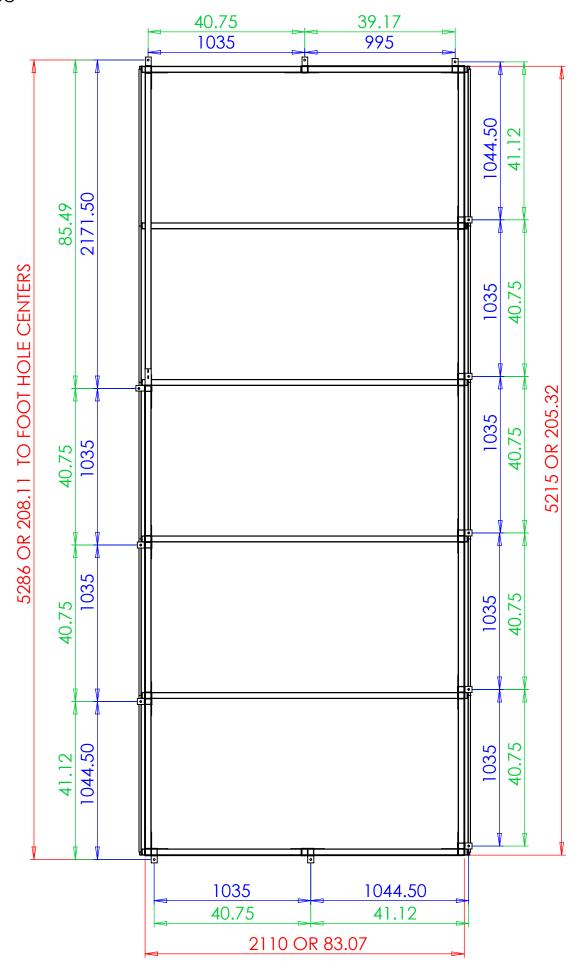

**PLAN VIEW** 

OVERALL DIMENSIONS AND GROUND FIXING POSITIONS Suggested size for concrete base: 200mm OR 7.87in oversized on all 4 sides.

| NOTES: |  |
|--------|--|
|        |  |
|        |  |
|        |  |
|        |  |
|        |  |
|        |  |
|        |  |
|        |  |
|        |  |
|        |  |
|        |  |
|        |  |
|        |  |
|        |  |
|        |  |
|        |  |