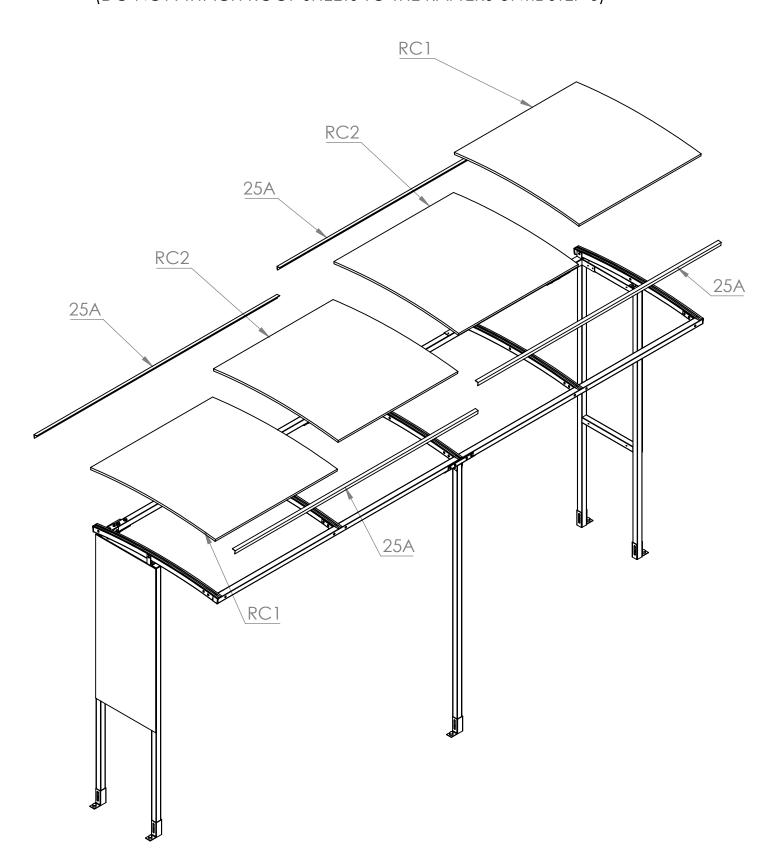

**Step 5** Place the roof sheets in their position, The **RC1** sheets are to be lined up with the edge of the shelter and the **RC2** sheets are to be spaced in the center. Then attach the **25A** roof angle and use the 50mm Tec screws to fix the roof sheets and angle into place. (DO NOT ATTACH ROOF SHEETS TO THE RAFTERS UNTIL STEP 6)