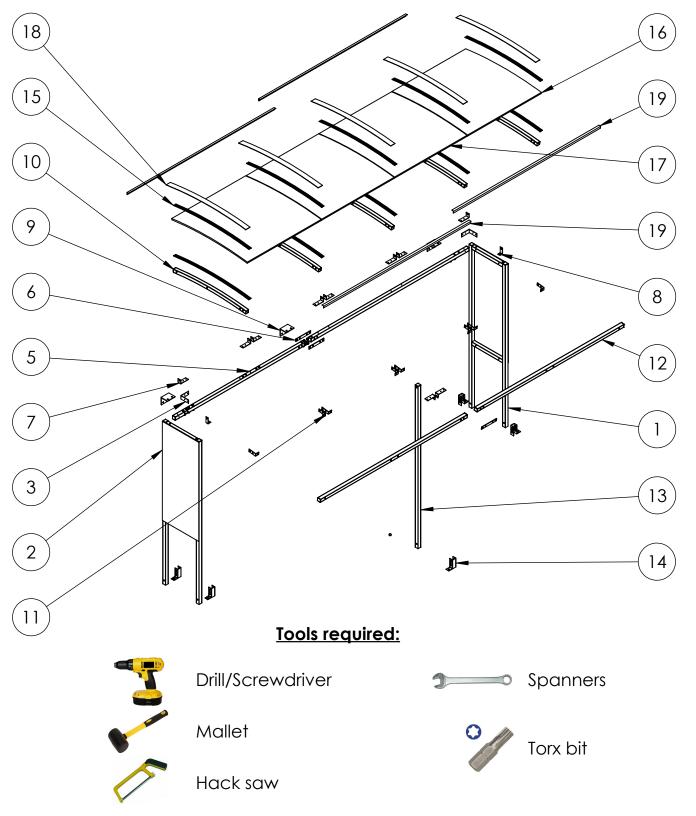

### **PARTS LIST**

| ITEM NO. | PART NO. | DESCRIPTION      | DIMENSION    | IMAGE | QTY. |
|----------|----------|------------------|--------------|-------|------|
| 1        | \$3      | Frame            | 2000 x 500   |       | 1    |
| 2        | \$3      | Frame            | 2000 x 500   |       | 1    |
| 3        | CB1      | Bracket          | 110 x 110    |       | 2    |
| 4        | ST13     | Roof Tie         | 2240         |       | 1    |
| 5        | ST12     | Roof Tie         | 1840         |       | 1    |
| 6        | JF3      | Bracket          | 210 x 30     |       | 3    |
| 7        | RB2      | Bracket          | 110 x 46     | 0     | 10   |
| 8        | L3       | Bracket          | 73 x 38      |       | 2    |
| 9        | WB2      | Wall Bracket     | 90 x 90      | 000   | 3    |
| 10       | R3       | Rafter           | 1130         |       | 5    |
| 11       | L1       | Bracket          | 95 x 45      |       | 8    |
| 12       | ST4      | Tie bar          | 2080         |       | 2    |
| 13       | P4       | Post             | 2000         |       | 1    |
| 14       | FT1      | Foot Bracket     | 109 x 100    |       | 5    |
| 15       | SS       | Sealing Strip    | Trim to 1075 |       | 20   |
| 16       | RC1      | Roof Panel       | 1075 x 1050  |       | 2    |
| 17       | RS2      | Roof Sheet       | 1075 x 1030  |       | 2    |
| 18       | RC3      | Roof Strip       | 1135         |       | 5    |
| 19       | 25A      | Roof Edge Trim   | 2090         |       | 4    |
| 20       | EC 40    | Plastic End Caps | 40 x 40      |       | 16   |