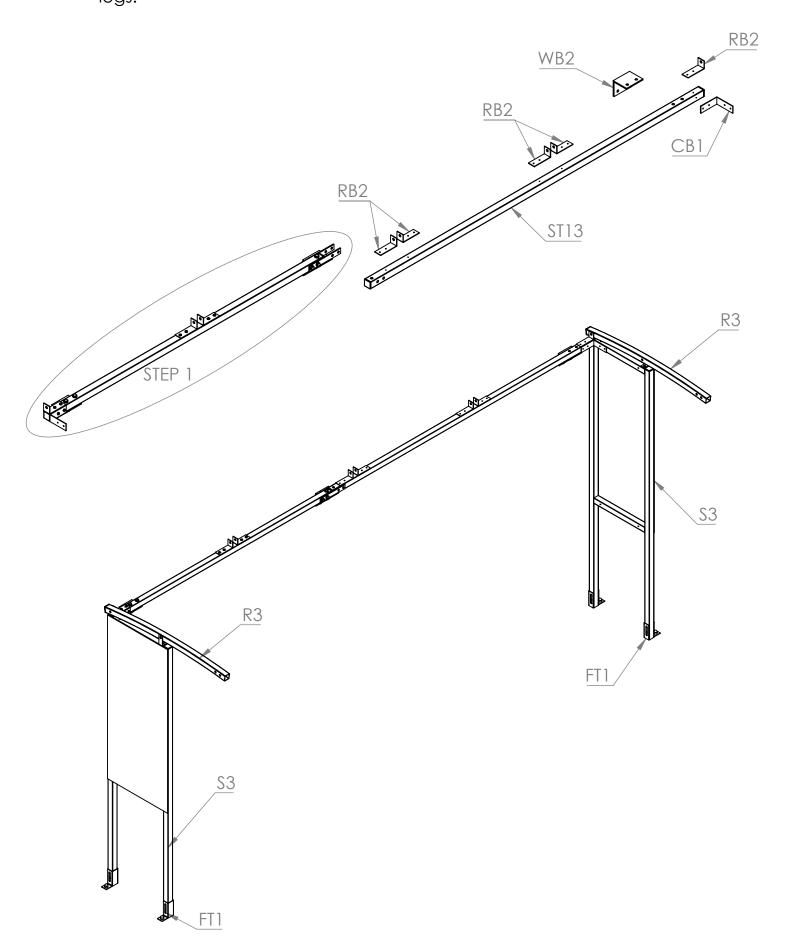

**Step 1** First assemble the Rear of the shelter which is later to be mounted to the wall. Attach all relevant brackets to the **ST12** Tie bar as shown below.

**Step 2** Fix the the same brackets from step one to the **ST13** tie bar as below. Attach the completed rear tie bar to the two **S3** frames. The shelter can now be moved into its final position, squared up and attached to the wall. Four foot brackets **FT1** can then be attached to the bottom of the legs.

**Step 3** Assemble the front "T-Frame" using the **P4** Post and two **ST4** Tie bars. Bolt the last **FT1** Foot Bracket to bottom of the post.

**Step 4** Attach the front "T-bar" to the **R3** Rafters using The **CB1** Brackets which are already attached to the front "T-frame". Attache the rest of the **R3** Rafters and apply two sealing strips(**SS**) to every Rafter. Line up the sealing strips with the outer edge of each rafter leaving a gap in the middle of the two strips.