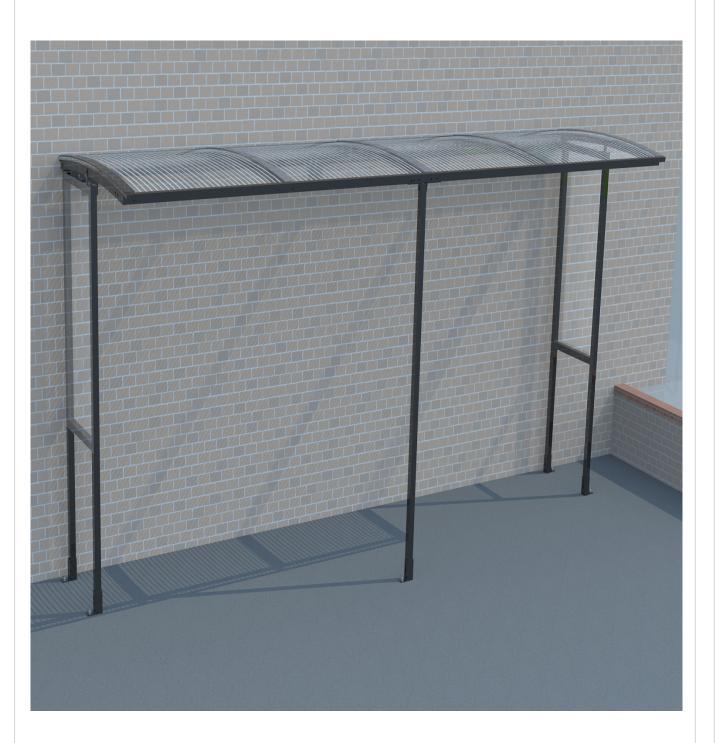

### **Assembly Instructions**

Product Code: SR 1597
WALL ATTACHED

Doc. No.: SR1597-01-130317-S4L