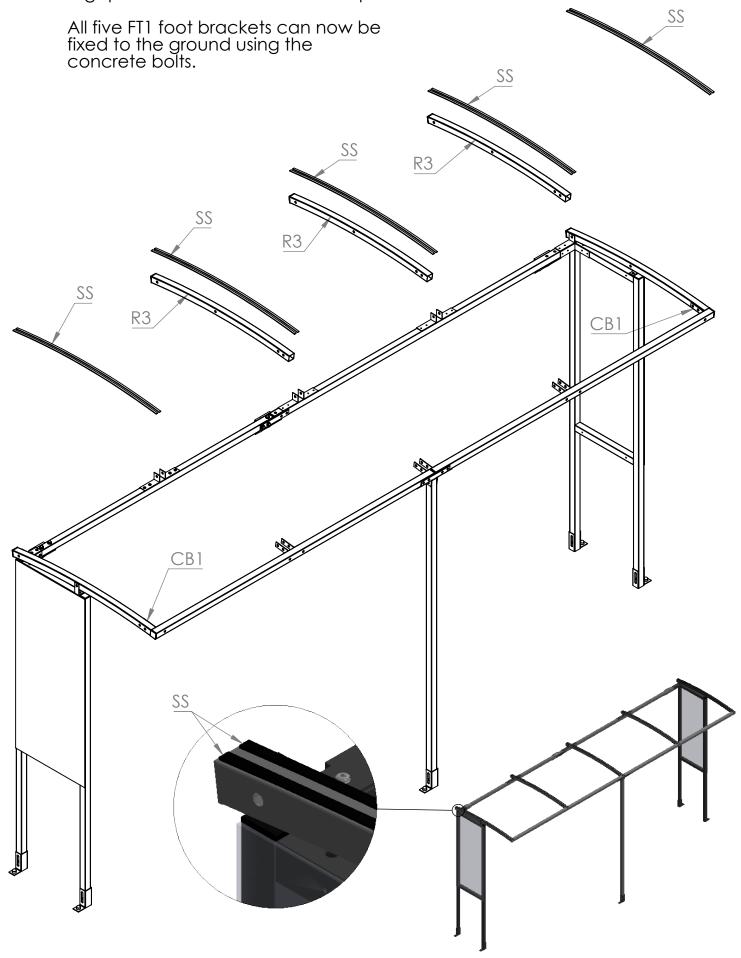

**Step 3** Assemble the front "T-Frame" using the **P4** Post and two **ST4** Tie bars. Bolt the last **FT1** Foot Bracket to bottom of the post.

**Step 4** Attach the front "T-bar" to the **R3** Rafters using The **CB1** Brackets which are already attached to the front "T-frame". Attache the rest of the **R3** Rafters and apply two sealing strips(**SS**) to every Rafter. Line up the sealing strips with the outer edge of each rafter leaving a gap in the middle of the two strips.