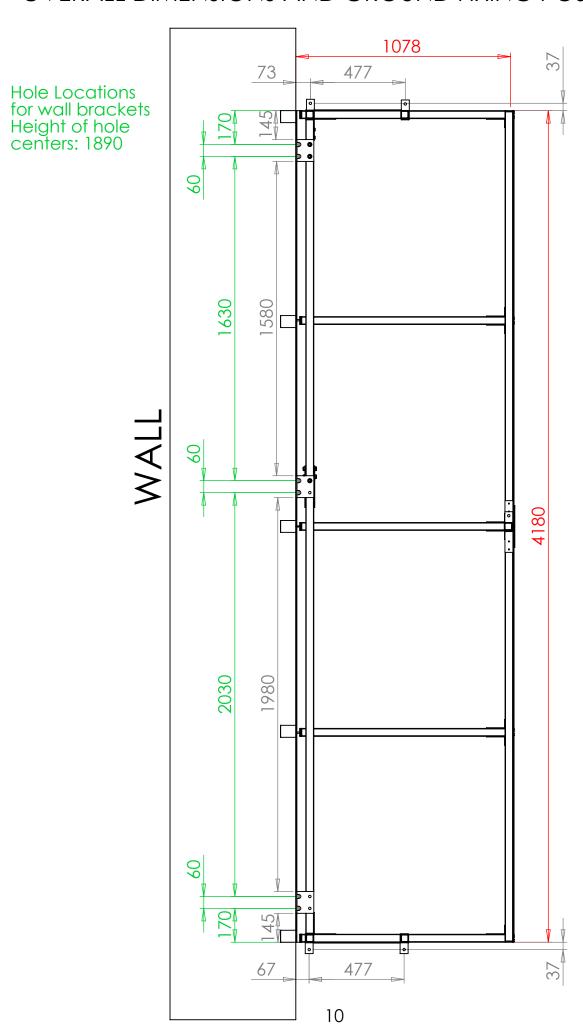

## PLAN VIEW OVERALL DIMENSIONS AND GROUND FIXING POSITIONS

| NOTES: |
|--------|
|        |
|        |
|        |
|        |
|        |
|        |
|        |
|        |
|        |
|        |
|        |
|        |
|        |
|        |
|        |
|        |
|        |
|        |