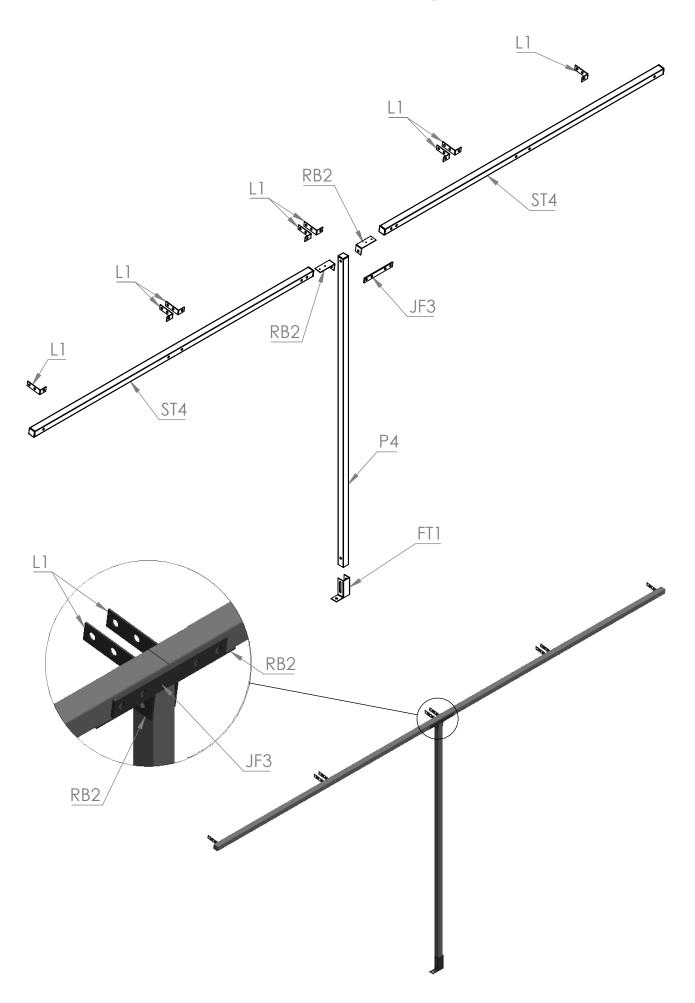

**Step 1** First assemble the Rear of the shelter which is later to be mounted to the wall. Attach all relevant brackets to the **ST12** Tie bar as shown below.

**Step 2** Fix the the same brackets from step one to the **ST13** tie bar as below. Attach the completed rear tie bar to the two **S3** frames. The shelter can now be moved into its final position, squared up and attached to the wall. Four foot brackets **FT1** can then be attached to the bottom of the legs.

**Step 3** Assemble the front "T-Frame" using the **P4** Post and two **ST4** Tie bars. Bolt the last **FT1** Foot Bracket to bottom of the post.

**Step 4** Attach the front "T-bar" to the **R3** Rafters using The **CB1** Brackets which are already attached to the front "T-frame". Attache the rest of the **R3** Rafters and apply two sealing strips(**SS**) to every Rafter. Line up the sealing strips with the outer edge of each rafter leaving a gap in the middle of the two strips.