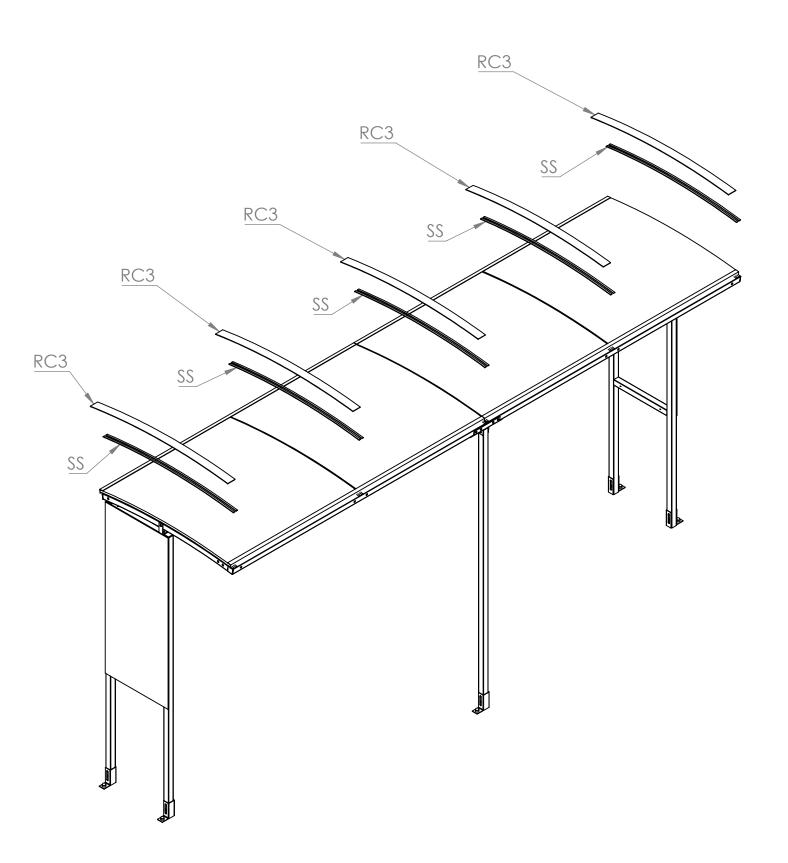

**Step 6** Apply **SS** sealing strips to the roof sheets and line them up with the ones underneath. Then align the **RC3** roof strips with the rafters and use 50mm Tec screws to secure them.