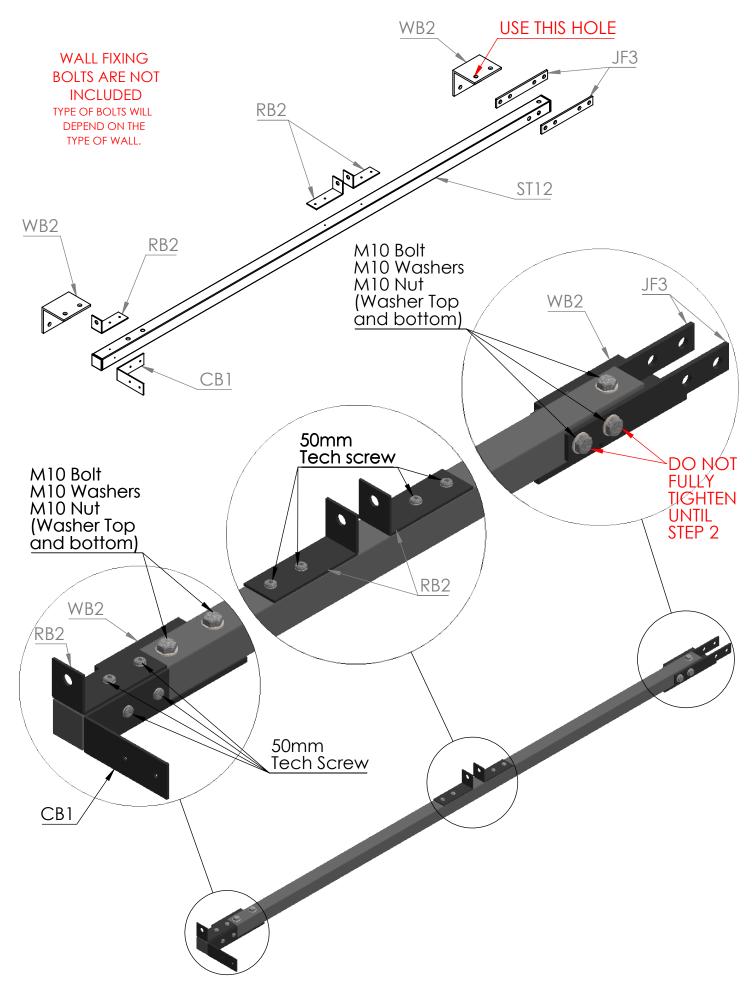

**Step 1** First assemble the Rear of the shelter which is later to be mounted to the wall. Attach all relevant brackets to the **ST12** Tie bar as shown below.

**Step 2** Fix the the same brackets from step one to the **ST13** tie bar as below. Attach the completed rear tie bar to the two **S3** frames. The shelter can now be moved into its final position, squared up and attached to the wall. Four foot brackets **FT1** can then be attached to the bottom of the legs.