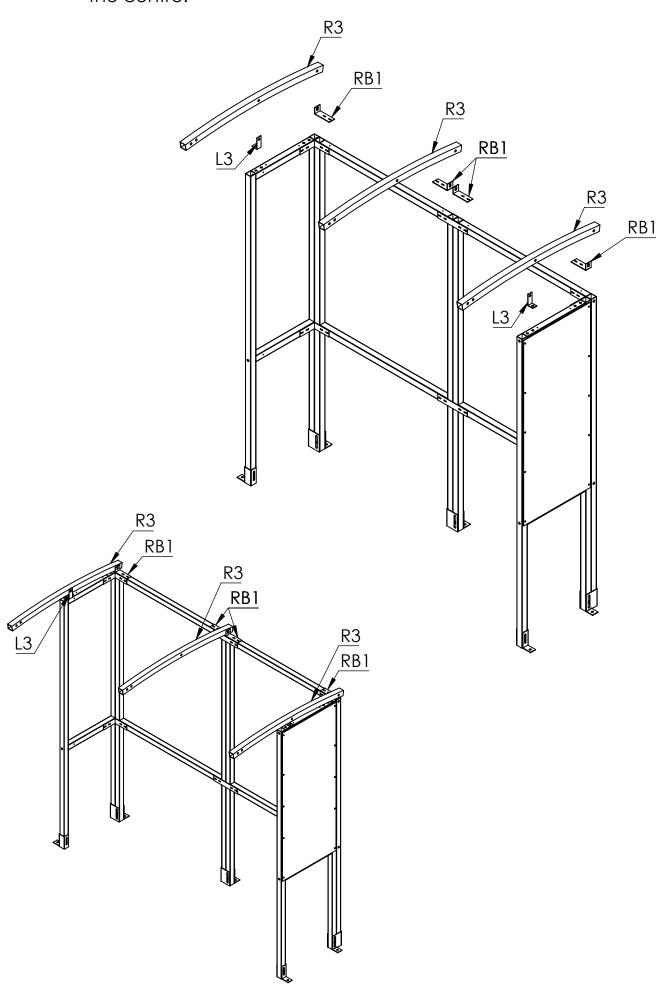

**Step 2** Attach **R3** rafters using **RB1** brackets at rear and **L3** brackets in the centre.

**Step 3** Attach **L1** brackets to **R3** rafters. Then attach **B2** tie bar.

**Step 4** Apply sealing strips to **R3** rafters then put the **PCE1** Panels on top, apply more sealing strips on top of the panels and secure down with **RC1** strips, screwed into the rafters with **50mm Tech screws**. Then attach the **2MD** edge trim.