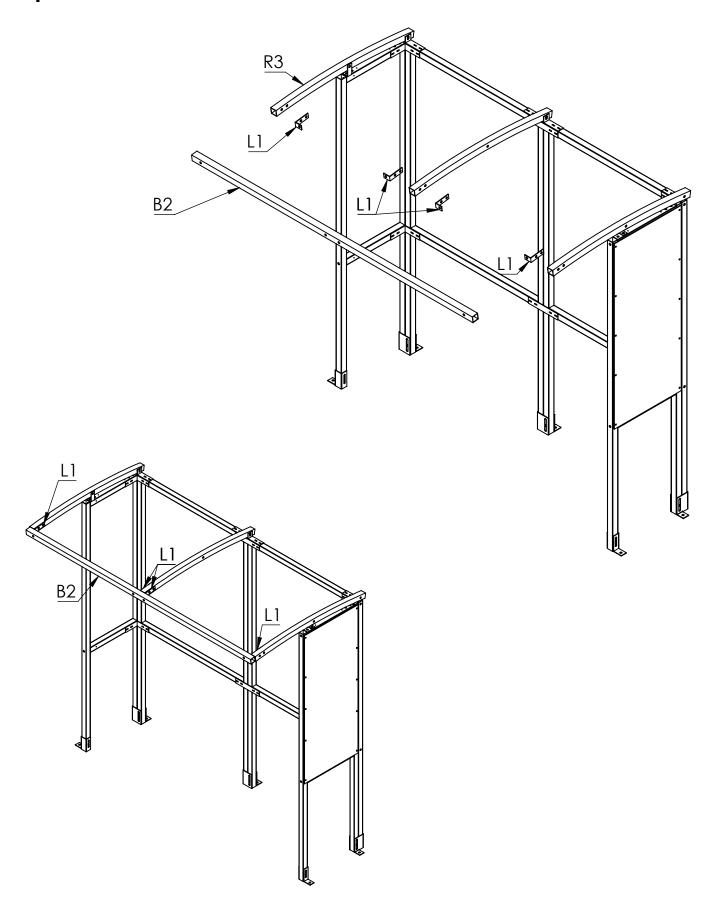

**Step 2** Attach **R3** rafters using **RB1** brackets at rear and **L3** brackets in the centre.

**Step 3** Attach **L1** brackets to **R3** rafters. Then attach **B2** tie bar.

**Step 4** Apply sealing strips to **R3** rafters then put the **PCE1** Panels on top, apply more sealing strips on top of the panels and secure down with **RC1** strips, screwed into the rafters with **50mm Tech screws**. Then attach the **2MD** edge trim.