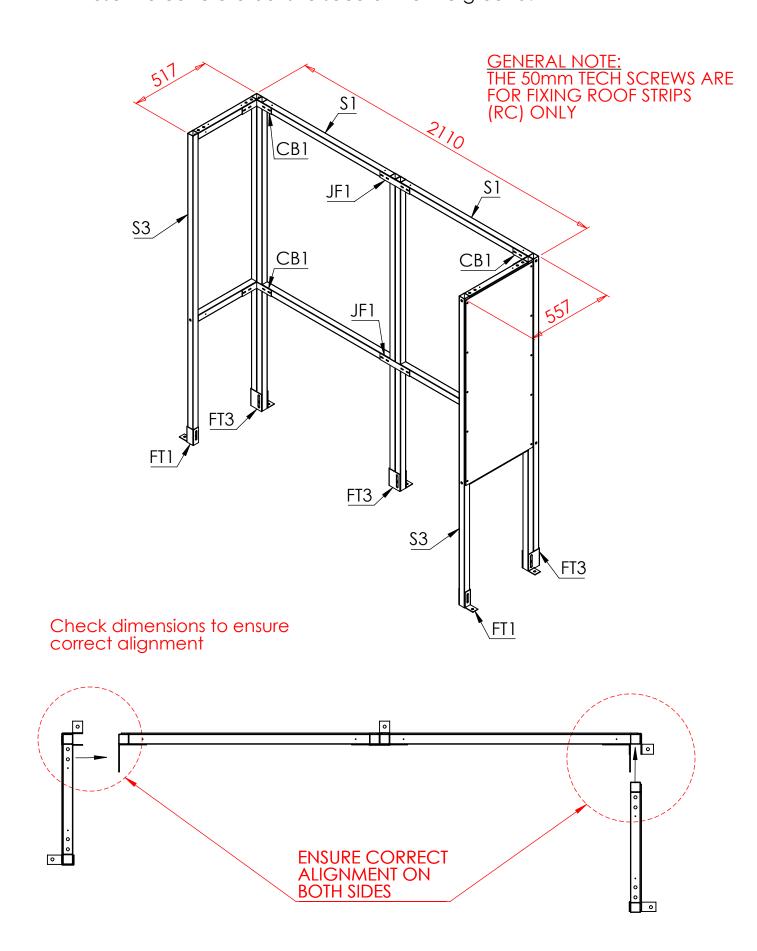

**Step 1** Assemble main frame using **\$1** and **\$3** welded Frames. Join the frames using **CB1** brackets in the corners and **JF1** brackets for the flat joints. Then move the shelter to its final position, attach **FT1** foot brackets and use the concrete bolts to secure it to the ground.