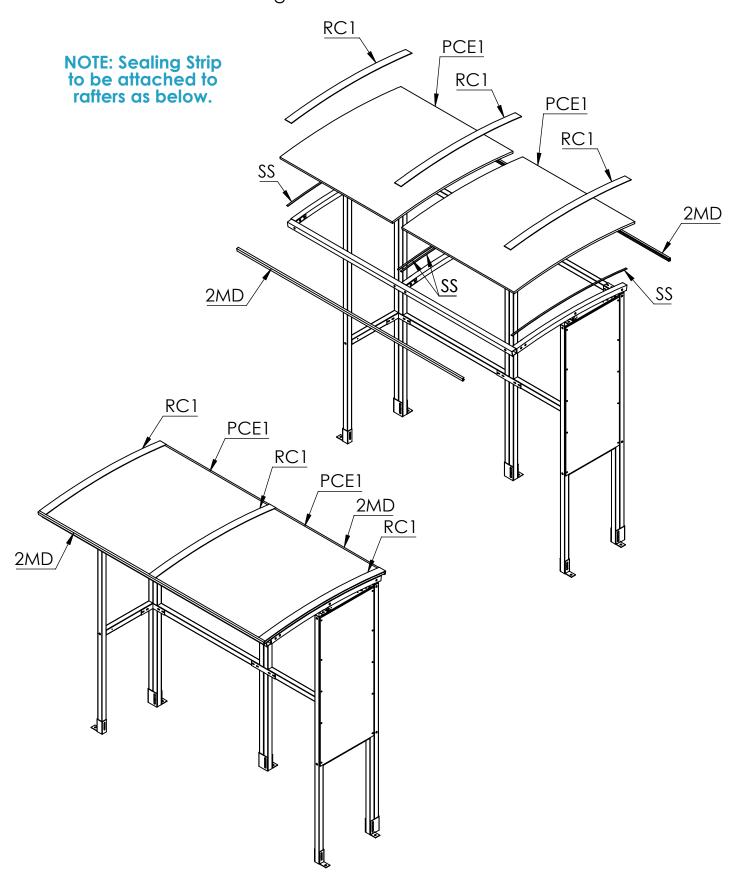

**Step 2** Attach **R3** rafters using **RB1** brackets at rear and **L3** brackets in the centre.

**Step 3** Attach **L1** brackets to **R3** rafters. Then attach **B2** tie bar.

**Step 4** Apply sealing strips to **R3** rafters then put the **PCE1** Panels on top, apply more sealing strips on top of the panels and secure down with **RC1** strips, screwed into the rafters with **50mm Tech screws**. Then attach the **2MD** edge trim.