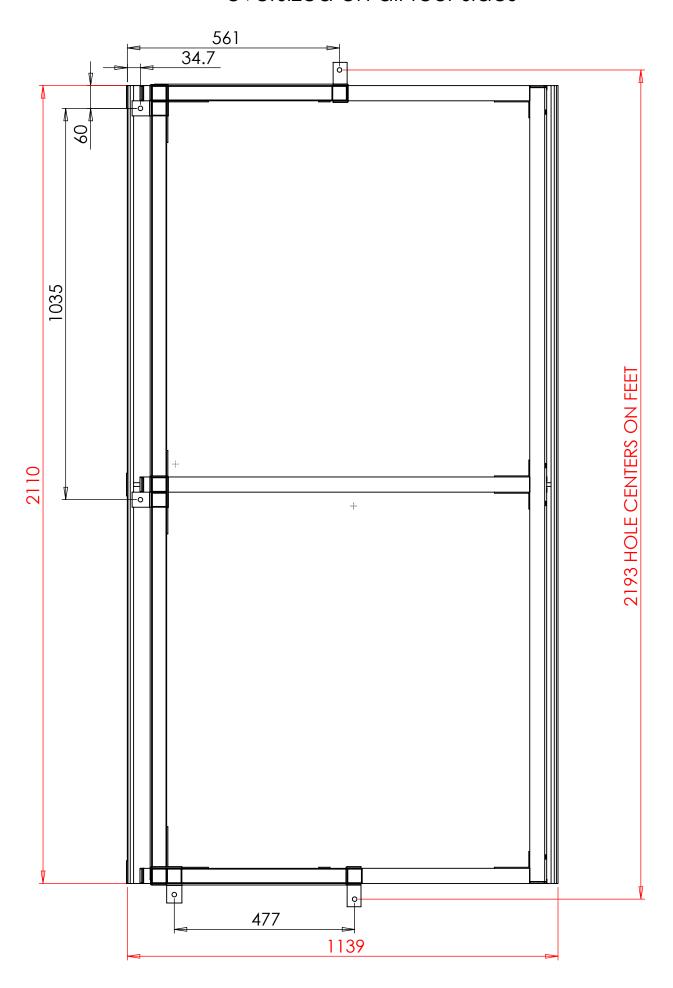

**PLAN VIEW** 

Suggested size for concrete base: 200mm oversized on all four sides

| Notes: |  |
|--------|--|
|        |  |
|        |  |
|        |  |
|        |  |
|        |  |
|        |  |
|        |  |
|        |  |
|        |  |
|        |  |
|        |  |
|        |  |
|        |  |
|        |  |
|        |  |
|        |  |
|        |  |