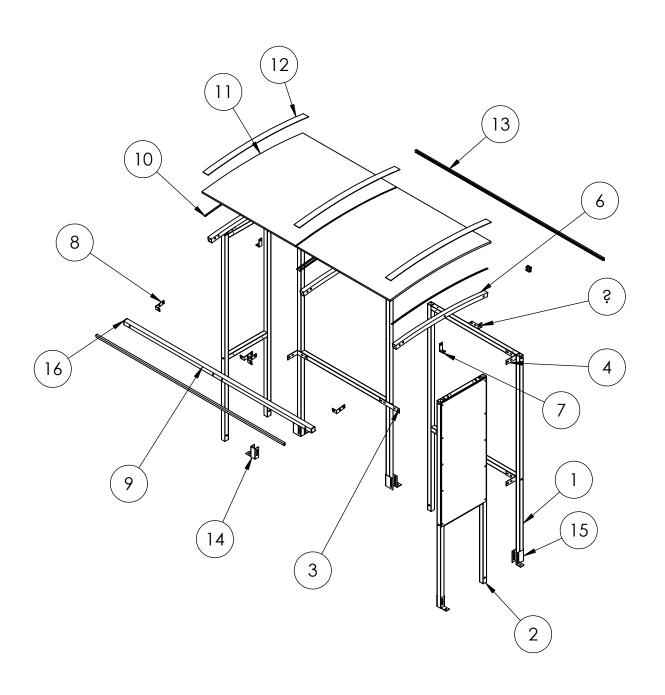

### **EXPLODED VIEW**

### **PARTS LIST**

| ITEM NO. | PART NO.   | DESCRIPTION   | DIMENSION    | IMAGE                                                                                                                                                                                                                                                                                                                                                                                                                                                                                                                                                                                                                                                                                                                                                                                                                                                                                                                                                                                                                                                                                                                                                                                                                                                                                                                                                                                                                                                                                                                                                                                                                                                                                                                                                                                                                                                                                                                                                                                                                                                                                                                          | QTY.   |
|----------|------------|---------------|--------------|--------------------------------------------------------------------------------------------------------------------------------------------------------------------------------------------------------------------------------------------------------------------------------------------------------------------------------------------------------------------------------------------------------------------------------------------------------------------------------------------------------------------------------------------------------------------------------------------------------------------------------------------------------------------------------------------------------------------------------------------------------------------------------------------------------------------------------------------------------------------------------------------------------------------------------------------------------------------------------------------------------------------------------------------------------------------------------------------------------------------------------------------------------------------------------------------------------------------------------------------------------------------------------------------------------------------------------------------------------------------------------------------------------------------------------------------------------------------------------------------------------------------------------------------------------------------------------------------------------------------------------------------------------------------------------------------------------------------------------------------------------------------------------------------------------------------------------------------------------------------------------------------------------------------------------------------------------------------------------------------------------------------------------------------------------------------------------------------------------------------------------|--------|
| 1        | <b>S</b> 1 | FRAME         | 2000x1035    |                                                                                                                                                                                                                                                                                                                                                                                                                                                                                                                                                                                                                                                                                                                                                                                                                                                                                                                                                                                                                                                                                                                                                                                                                                                                                                                                                                                                                                                                                                                                                                                                                                                                                                                                                                                                                                                                                                                                                                                                                                                                                                                                | 2      |
| 2        | \$3        | FRAME         | 2000x517     |                                                                                                                                                                                                                                                                                                                                                                                                                                                                                                                                                                                                                                                                                                                                                                                                                                                                                                                                                                                                                                                                                                                                                                                                                                                                                                                                                                                                                                                                                                                                                                                                                                                                                                                                                                                                                                                                                                                                                                                                                                                                                                                                | 2      |
| 3        | JF1        | BRACKET       | 220x40       |                                                                                                                                                                                                                                                                                                                                                                                                                                                                                                                                                                                                                                                                                                                                                                                                                                                                                                                                                                                                                                                                                                                                                                                                                                                                                                                                                                                                                                                                                                                                                                                                                                                                                                                                                                                                                                                                                                                                                                                                                                                                                                                                | 2      |
| 4        | CB1        | BRACKET       | 110x110      |                                                                                                                                                                                                                                                                                                                                                                                                                                                                                                                                                                                                                                                                                                                                                                                                                                                                                                                                                                                                                                                                                                                                                                                                                                                                                                                                                                                                                                                                                                                                                                                                                                                                                                                                                                                                                                                                                                                                                                                                                                                                                                                                | 4      |
| 5        | RB1        | BRACKET       | 110x46       | 0                                                                                                                                                                                                                                                                                                                                                                                                                                                                                                                                                                                                                                                                                                                                                                                                                                                                                                                                                                                                                                                                                                                                                                                                                                                                                                                                                                                                                                                                                                                                                                                                                                                                                                                                                                                                                                                                                                                                                                                                                                                                                                                              | 4      |
| 6        | R3         | RAFTER        | 1130         |                                                                                                                                                                                                                                                                                                                                                                                                                                                                                                                                                                                                                                                                                                                                                                                                                                                                                                                                                                                                                                                                                                                                                                                                                                                                                                                                                                                                                                                                                                                                                                                                                                                                                                                                                                                                                                                                                                                                                                                                                                                                                                                                | 3      |
| 7        | L3         | BRACKET       | 73x38        |                                                                                                                                                                                                                                                                                                                                                                                                                                                                                                                                                                                                                                                                                                                                                                                                                                                                                                                                                                                                                                                                                                                                                                                                                                                                                                                                                                                                                                                                                                                                                                                                                                                                                                                                                                                                                                                                                                                                                                                                                                                                                                                                | 2      |
| 8        | L1         | BRACKET       | 95x45        |                                                                                                                                                                                                                                                                                                                                                                                                                                                                                                                                                                                                                                                                                                                                                                                                                                                                                                                                                                                                                                                                                                                                                                                                                                                                                                                                                                                                                                                                                                                                                                                                                                                                                                                                                                                                                                                                                                                                                                                                                                                                                                                                | 4      |
| 9        | B2         | BEAM          | 2100         |                                                                                                                                                                                                                                                                                                                                                                                                                                                                                                                                                                                                                                                                                                                                                                                                                                                                                                                                                                                                                                                                                                                                                                                                                                                                                                                                                                                                                                                                                                                                                                                                                                                                                                                                                                                                                                                                                                                                                                                                                                                                                                                                | 1      |
| 10       | SS         | Sealing Strip | TRIM TO 1075 |                                                                                                                                                                                                                                                                                                                                                                                                                                                                                                                                                                                                                                                                                                                                                                                                                                                                                                                                                                                                                                                                                                                                                                                                                                                                                                                                                                                                                                                                                                                                                                                                                                                                                                                                                                                                                                                                                                                                                                                                                                                                                                                                | 1 ROLL |
| 11       | PCE1       | ROOF PANEL    | 1150x1050    |                                                                                                                                                                                                                                                                                                                                                                                                                                                                                                                                                                                                                                                                                                                                                                                                                                                                                                                                                                                                                                                                                                                                                                                                                                                                                                                                                                                                                                                                                                                                                                                                                                                                                                                                                                                                                                                                                                                                                                                                                                                                                                                                | 2      |
| 12       | RC1        | ROOF STRIP    | 1130         |                                                                                                                                                                                                                                                                                                                                                                                                                                                                                                                                                                                                                                                                                                                                                                                                                                                                                                                                                                                                                                                                                                                                                                                                                                                                                                                                                                                                                                                                                                                                                                                                                                                                                                                                                                                                                                                                                                                                                                                                                                                                                                                                | 3      |
| 13       | 2MD        | ROOF EDGE     | TRIM TO SUIT | N. Control of the con | 3      |
| 14       | FT1        | FOOT          | 109x100x40   |                                                                                                                                                                                                                                                                                                                                                                                                                                                                                                                                                                                                                                                                                                                                                                                                                                                                                                                                                                                                                                                                                                                                                                                                                                                                                                                                                                                                                                                                                                                                                                                                                                                                                                                                                                                                                                                                                                                                                                                                                                                                                                                                | 2      |
| 15       | FT3        | FOOT          | 109x100x80   |                                                                                                                                                                                                                                                                                                                                                                                                                                                                                                                                                                                                                                                                                                                                                                                                                                                                                                                                                                                                                                                                                                                                                                                                                                                                                                                                                                                                                                                                                                                                                                                                                                                                                                                                                                                                                                                                                                                                                                                                                                                                                                                                | 3      |
| 16       | EC40       | END CAP       | 40x40        |                                                                                                                                                                                                                                                                                                                                                                                                                                                                                                                                                                                                                                                                                                                                                                                                                                                                                                                                                                                                                                                                                                                                                                                                                                                                                                                                                                                                                                                                                                                                                                                                                                                                                                                                                                                                                                                                                                                                                                                                                                                                                                                                | 5      |