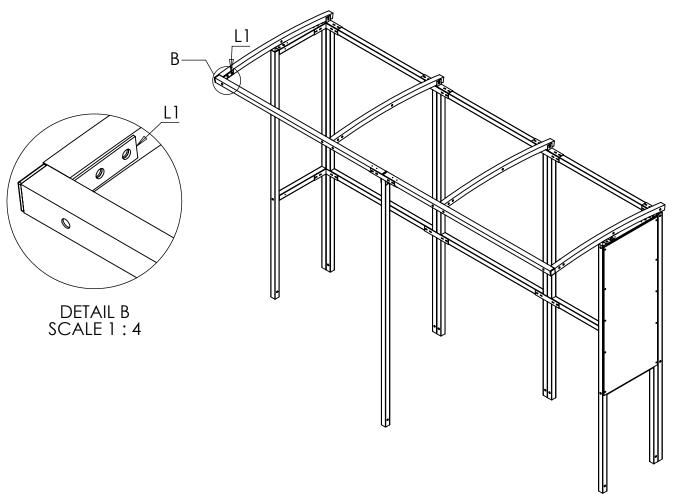

**Step 3** Assemble the **B3**'s and P1 using the JF1 and RB1 brackets as shown below. Attach front beams **(B3)** and centre post **(P3)** to the rafters using the L1 brackets.

**Step 4** Attach the **FT1** and **FT3** foot brackets, Move the Shelter into its final position and make sure its square. Then use concrete anchor bolts to secure it to the the ground.