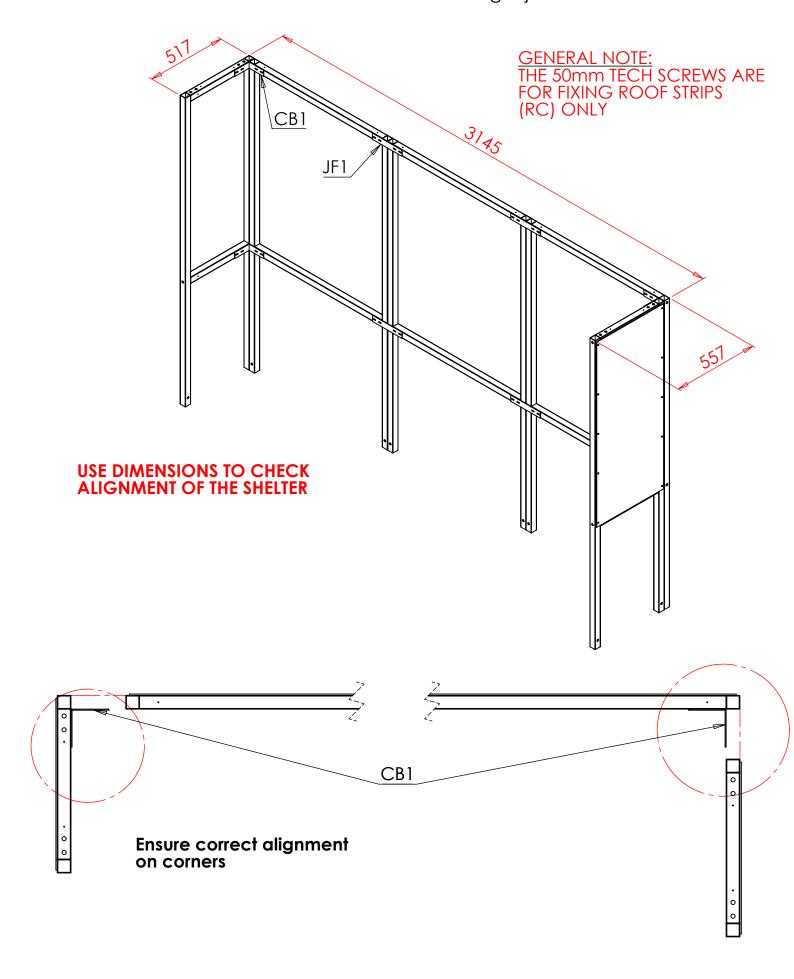

**Step 1** Assemble **\$1** frames to make up the main structure using **CB1** brackets in the corners and **JF1** brackets on the straight joints.

**Step 2** Attach **R3** rafters using **RB1** brackets on the back of the shelter and **L3** brackets in the middle.

# PLAN VIEW OVERALL DIMENSIONS AND GROUND FIXING POSITIONS