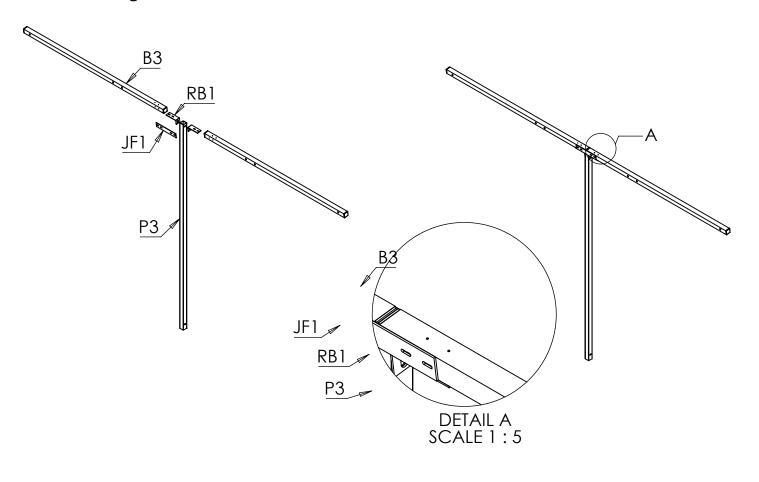

**Step 3** Assemble the **B3**'s and P1 using the JF1 and RB1 brackets as shown below. Attach front beams **(B3)** and centre post **(P3)** to the rafters using the L1 brackets.

**Step 4** Attach the **FT1** and **FT3** foot brackets, Move the Shelter into its final position and make sure its square. Then use concrete anchor bolts to secure it to the the ground.