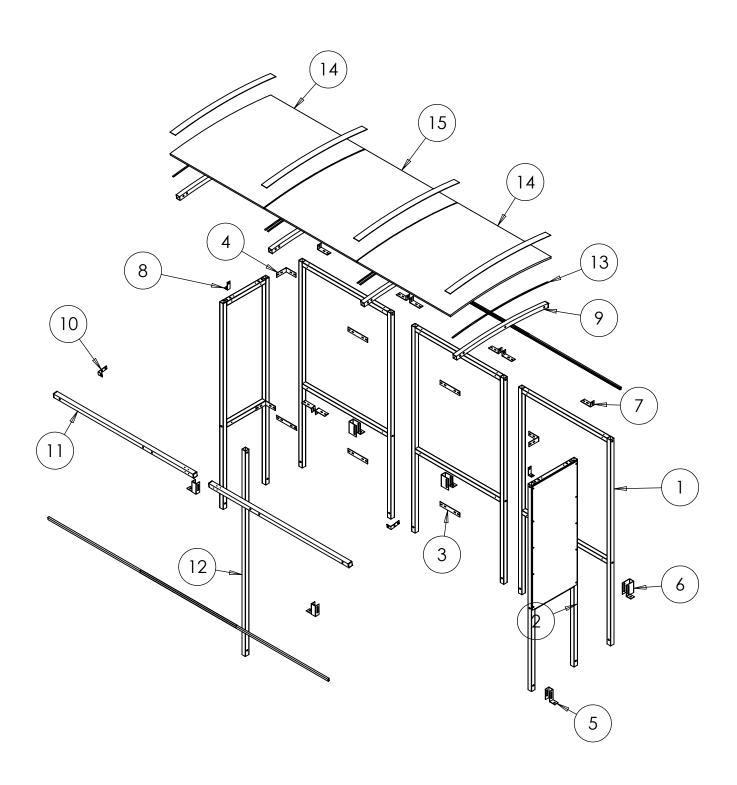

# **EXPLODED VIEW**

# **PARTS LIST**

| ITEM<br>NO. | PART<br>NO. | DESCRIPTION        | SIZE           | IMAGE             | QTY.    |
|-------------|-------------|--------------------|----------------|-------------------|---------|
| 1           | S1          | FRAME              | 2000 x 1035    |                   | 3       |
| 2           | \$3         | FRAME              | 2000 x 517     |                   | 2       |
| 3           | JF1         | PLATE / BRACKET    | 220 x 40       | <u> </u>          | 5       |
| 4           | CB1         | BRACKET            | 110 x 110 x 40 |                   | 4       |
| 5           | FT1         | FOOT BRACKET       | 109 x 100 x 40 |                   | 3       |
| 6           | FT3         | FOOT BRACKET       | 109 x 100 x 80 |                   | 4       |
| 7           | RB1         | BRACKET            | 110 x 46       |                   | 8       |
| 8           | L3          | BRACKET            | 73 x 38 x 3    | 0                 | 2       |
| 9           | R3          | CURVED RAFTER      | 1035           |                   | 4       |
| 10          | L1          | BRACKET            | 95 x 45 x3     |                   | 6       |
| 12          | В3          | BEAM               | 1572 x 40 x 40 |                   | 2       |
| 11          | Р3          | POST               | 1996           |                   | 1       |
| 13          | SS          | SEALING STRIP      | Trim to suit   |                   | 2 ROLLS |
| 14          | PCE1        | ROOF PANEL         | 1150 x 1050    | $\langle \rangle$ | 2       |
| 15          | PCC2        | ROOF PANEL         | 1150 x 1030    |                   | 1       |
| 16          | RC1         | ROOF STRIP         | 1130           |                   | 4       |
| 17          | 2MD         | ROOF EDGE<br>TRIM  | Trim to fit    |                   | 4       |
| 18          | EC40        | PLASTIC END<br>CAP | 40 X 40        |                   | 9       |

**Step 1** Assemble **\$1** frames to make up the main structure using **CB1** brackets in the corners and **JF1** brackets on the straight joints.

**Step 2** Attach **R3** rafters using **RB1** brackets on the back of the shelter and **L3** brackets in the middle.

**Step 3** Assemble the **B3**'s and P1 using the JF1 and RB1 brackets as shown below. Attach front beams **(B3)** and centre post **(P3)** to the rafters using the L1 brackets.

**Step 4** Attach the **FT1** and **FT3** foot brackets, Move the Shelter into its final position and make sure its square. Then use concrete anchor bolts to secure it to the the ground.

**Step 5** Apply the sealing strips **(SS)** to the top of the R3 rafters as shown. Attach **PCE1** and the **PCC1** roof panels with a small gap between them. Apply more sealing strips to the top of the roof panels directly above the first sealing strips.

**Step 6** Attach the **RC1** roof strips, screwing directly into the rafters using **50mm Tech Screws.** Push on the **2MD** edge trim. Then fit the Black plastic caps on exposed nuts and bolts. Fit the square end caps **(EC40)** to any open ends of box sections.