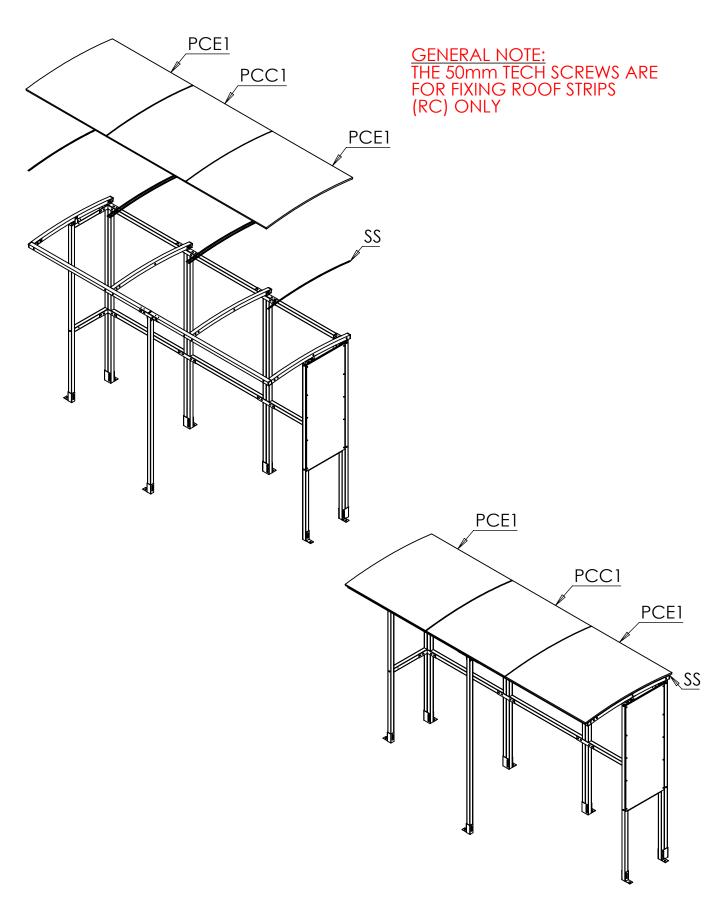

**Step 5** Apply the sealing strips **(SS)** to the top of the R3 rafters as shown. Attach **PCE1** and the **PCC1** roof panels with a small gap between them. Apply more sealing strips to the top of the roof panels directly above the first sealing strips.