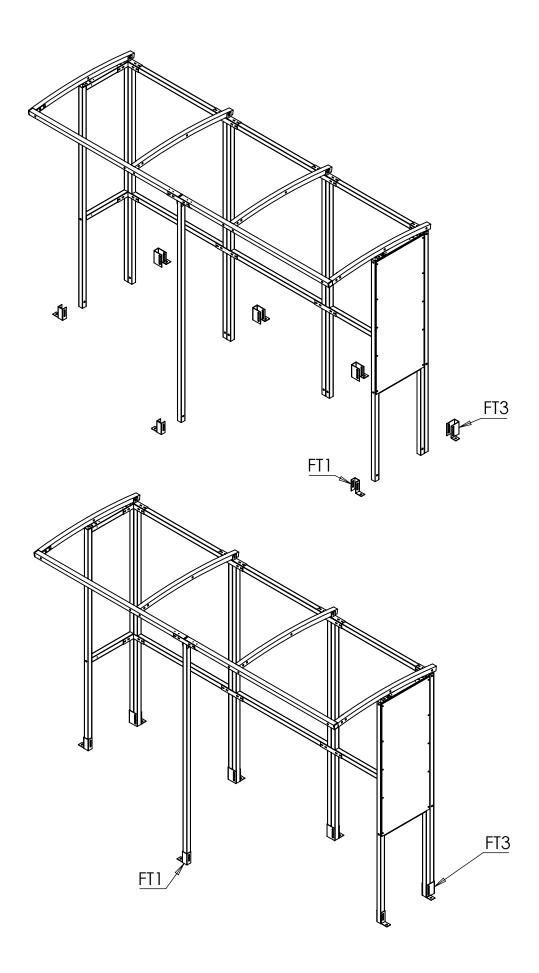

**Step 3** Assemble the **B3**'s and P1 using the JF1 and RB1 brackets as shown below. Attach front beams **(B3)** and centre post **(P3)** to the rafters using the L1 brackets.

**Step 4** Attach the **FT1** and **FT3** foot brackets, Move the Shelter into its final position and make sure its square. Then use concrete anchor bolts to secure it to the the ground.