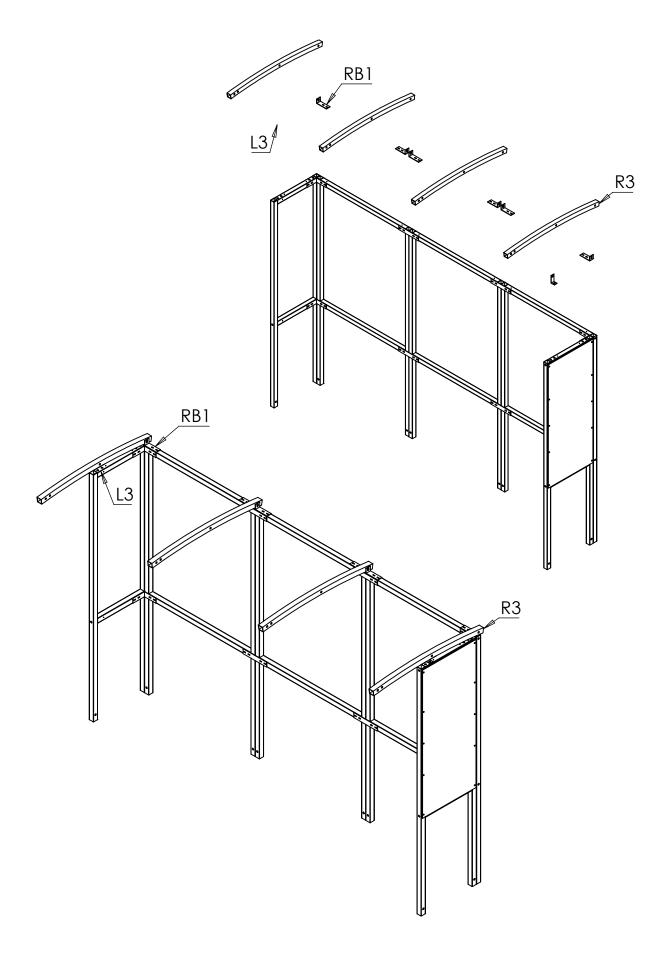

**Step 1** Assemble **\$1** frames to make up the main structure using **CB1** brackets in the corners and **JF1** brackets on the straight joints.

**Step 2** Attach **R3** rafters using **RB1** brackets on the back of the shelter and **L3** brackets in the middle.

**Step 3** Assemble the **B3**'s and P1 using the JF1 and RB1 brackets as shown below. Attach front beams **(B3)** and centre post **(P3)** to the rafters using the L1 brackets.

**Step 4** Attach the **FT1** and **FT3** foot brackets, Move the Shelter into its final position and make sure its square. Then use concrete anchor bolts to secure it to the the ground.