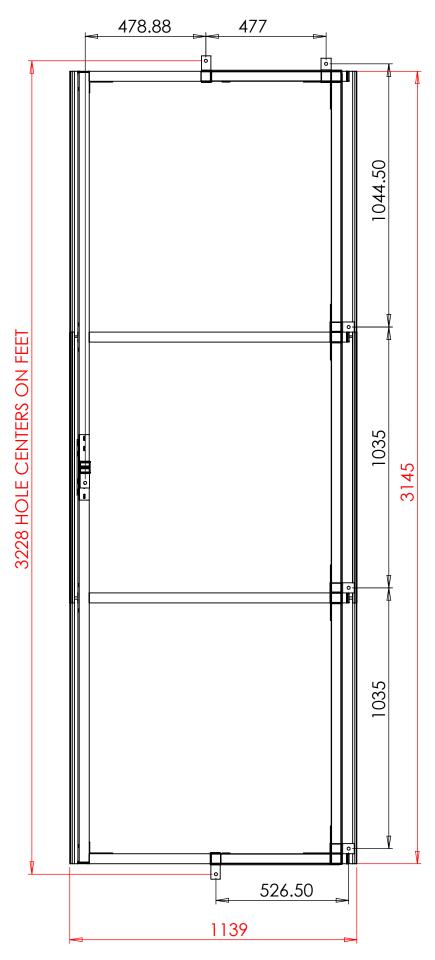

the L1 brackets.





**Step 4** Attach the **FT1** and **FT3** foot brackets, Move the Shelter into its final position and make sure its square. Then use concrete anchor bolts to secure it to the the ground.



**Step 5** Apply the sealing strips **(SS)** to the top of the R3 rafters as shown. Attach **PCE1** and the **PCC1** roof panels with a small gap between them. Apply more sealing strips to the top of the roof panels directly above the first sealing strips.



**Step 6** Attach the **RC1** roof strips, screwing directly into the rafters using **50mm Tech Screws.** Push on the **2MD** edge trim. Then fit the Black plastic caps on exposed nuts and bolts. Fit the square end caps **(EC40)** to any open ends of box sections.



# PLAN VIEW OVERALL DIMENSIONS AND GROUND FIXING POSITIONS





# THANK YOU FOR PURCHASING THIS PRODUCT

#### **MAINTENANCE:**

To ensure your products give you many years of use we recommend that you:

- Clean panels regularly with soapy water
- Ensure all fittings are tight (for example after a big storm)
- Touch up any exposed metal should it get scratched

# **CONTACT DETAILS:**

Email: Sales@shelters4less.co.uk
Web: www.shelters4less.co.uk

Tel: 0800 160 1002

Unit 3, 2 Lansdowne Crescent, Bournemouth, BH1 1SA

| All Parts and Fixing checked by: |            |  |  |  |
|----------------------------------|------------|--|--|--|
| Print Name:                      | Signature: |  |  |  |
|                                  |            |  |  |  |