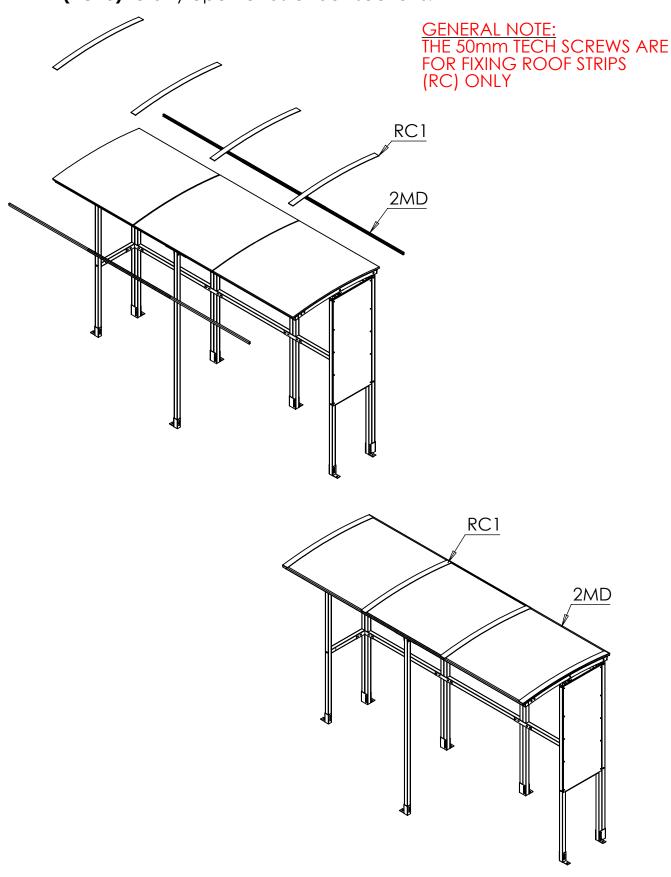

**Step 6** Attach the **RC1** roof strips, screwing directly into the rafters using **50mm Tech Screws.** Push on the **2MD** edge trim. Then fit the Black plastic caps on exposed nuts and bolts. Fit the square end caps **(EC40)** to any open ends of box sections.