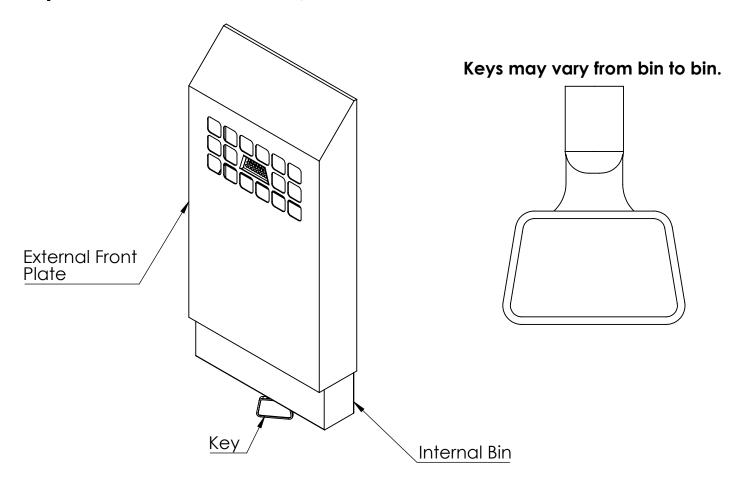

| Fittings | Wall Plugs | M5x50 Screw | Кеу |
|----------|------------|-------------|-----|
| Quantity | 4          | 4           | 1   |

**Step 1** Remove **Internal Bin** using the **Key** supplied.

**Step 2** Separate the External front & Rear Plates.