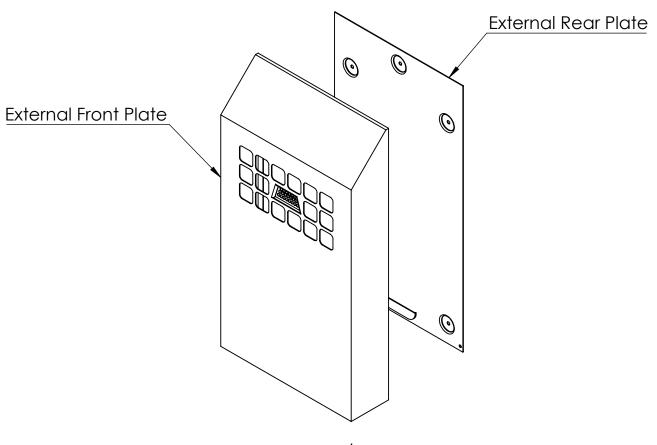

Step 4 Slide External Front Plate over the now mounted rear plate, use the small screws supplied and the **Retaining Pin Holes** to attach front to rear.

**Step 5** Re-insert the **Internal Bin** using the **Key** to lock it in place.