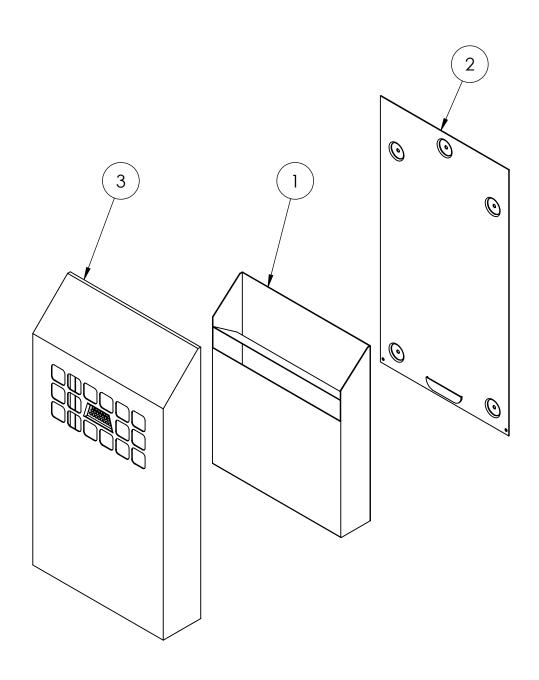

### **PARTS LIST & FITTINGS**

| ITEM NO. | PART NAME            | DRG NUMBER | QTY. |
|----------|----------------------|------------|------|
| 1        | Internal Bin         |            | 1    |
| 2        | External Rear Plate  |            | 1    |
| 3        | External Front Plate |            | 1    |