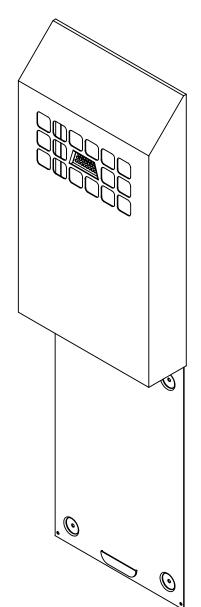

| Fittings | Wall Plugs | M5x50 Screw | Кеу |
|----------|------------|-------------|-----|
| Quantity | 4          | 4           | 1   |

**Step 1** Remove **Internal Bin** using the **Key** supplied.

**Step 2** Separate the External front & Rear Plates.

Step 4 Slide External Front Plate over the now mounted rear plate, use the small screws supplied and the **Retaining Pin Holes** to attach front to rear.

**Step 5** Re-insert the **Internal Bin** using the **Key** to lock it in place.