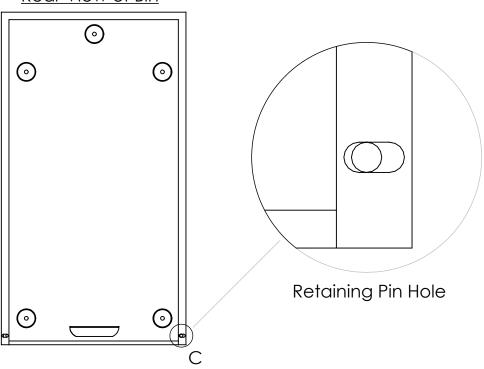

Step 3 Using the External Rear Plate mark the 4 fixing holes to be drilled on the wall with the top being approx 1300mm off the ground. Using **Wall Plugs** and **M5x50 Screws** to fix the plate to the wall.

Note: Check there is sufficient room for retaining pins if not drill small clearence holes. 0 0 0 **Retaining Pin** Hole (Right) **Retaining Pin** Hole (Left)

Note: Dimples face the wall to space the plate from wall.