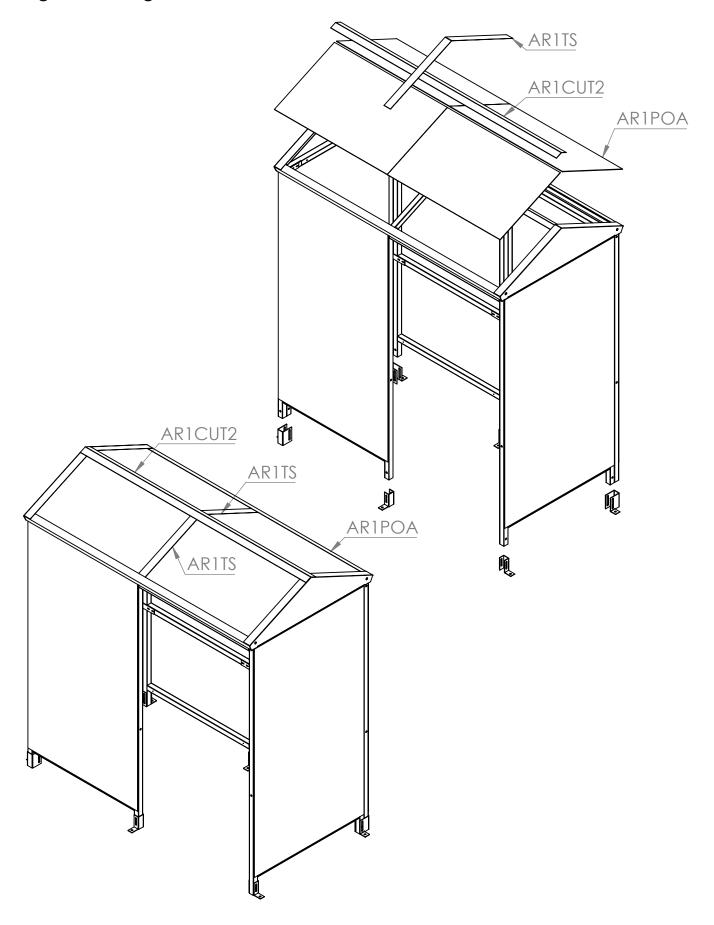

#### Step 3

Attach the **AR1CLT2** to the top of the rafters. The **ARFS2** parts are to be attached to the lower part of the rafters as shown below.

Step 4
Attach the AR1POA roof panels to the the rafters.
Cap off the top using AR1CUT2 trim as shown.
Use the AR1TS strips to cover the gaps between the panels.