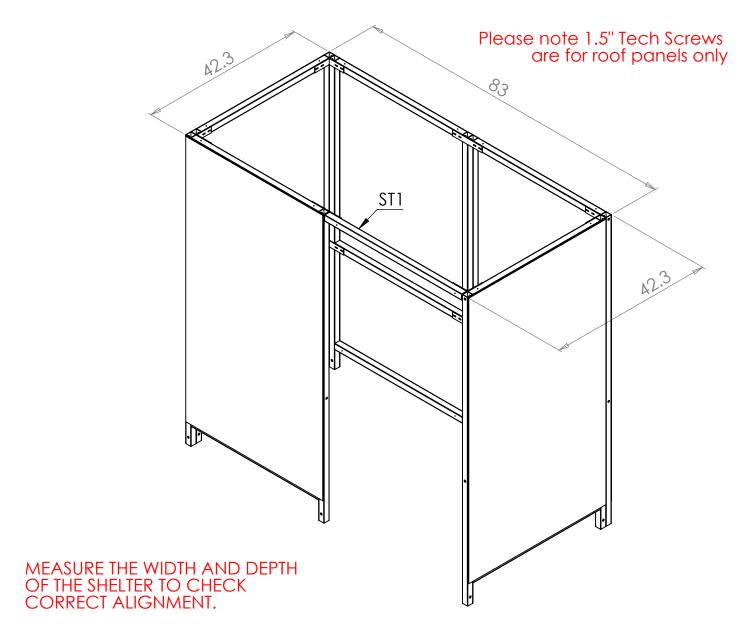

**Step 1** Assemble **S1C** frames to make up the main structure using **CB1** brackets for the Corners and **JF1** brackets for the straight joints. Use **JF1** and **CB1** brackets to attach the **ST1** tie bar.

**Step 2** Attach **AR1R** rafters using **DR** brackets. Secure the **AR1IS END PANELS** to **S1C** frames using tec screws. The end rafters need to be placed in position at the same time as the **END PANELS**.