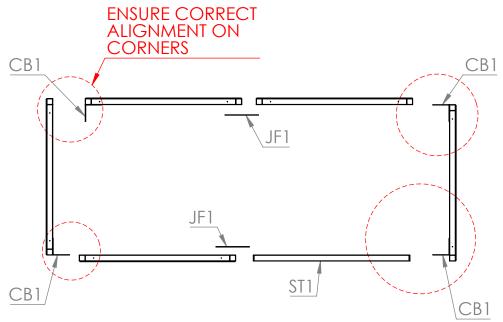

**Step 1** Assemble **S1C** frames to make up the main structure using **CB1** brackets for the Corners and **JF1** brackets for the straight joints. Use **JF1** and **CB1** brackets to attach the **ST1** tie bar.