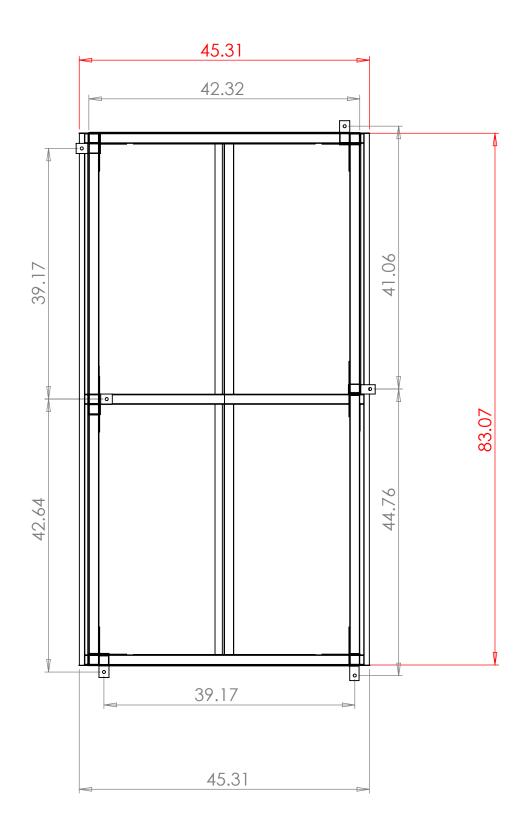

Once the shelter is in the final position and square, it can be secured to the ground using the FT3 and FT1 brackets and concrete bolts.

**PLAN VIEW** 

OVERALL DIMENSIONS AND GROUND FIXING POSITIONS Suggested size for concrete base: 8inch oversized on all 4 sides.