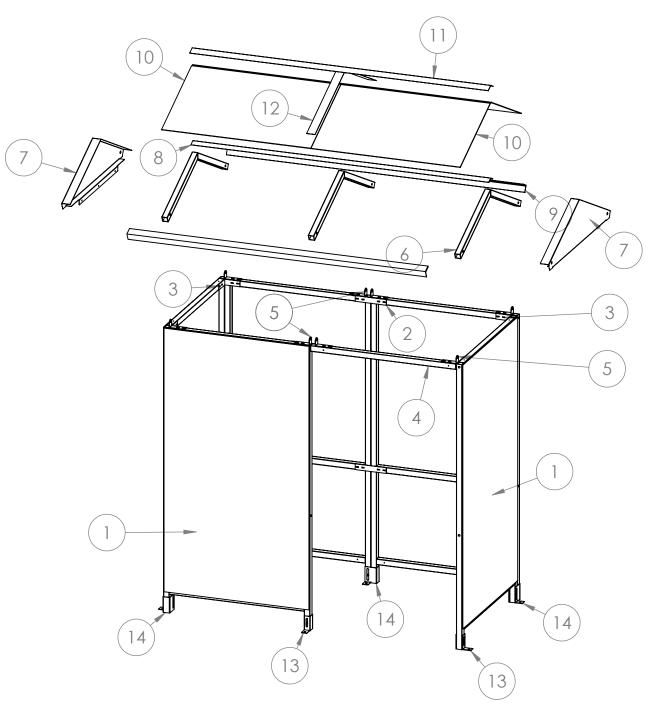

#### **EXPLODED VIEW**

#### **PARTS LIST**

| ITEM NO. | PART NAME                                       | DRG<br>NUMBER | Size (inch)        | IMAGE | QTY. |
|----------|-------------------------------------------------|---------------|--------------------|-------|------|
| 1        | S1C Frame                                       | \$1C          | 78.74 x 40.74      |       | 5    |
| 2        | JF1 Bracket                                     | JF1           | 4.33 x 1.57        |       | 3    |
| 3        | CB1 Bracket                                     | CB1           | 4.3 x 4.3 x 1.57   |       | 7    |
| 4        | ST1 Tie Bar                                     | ST1           | 40.4               |       | 1    |
| 5        | DR Bracket                                      | DR            | 4.3 x 1.6 x 2      |       | 8    |
| 6        | AR1R 1m Pitch<br>Rafter                         | ARIR          | 45 x 11.8 OA       |       | 3    |
| 7        | AR1IS 1m Pitch<br>Infill Panel Shallow          | AR1IS         | 45.2 x 13.5        |       | 2    |
| 8        | AR1CLT2 1m<br>Apex Roof centre<br>lower trim 2m | AR1CLT2-02    | 82.9 x 3.1         |       | 1    |
| 9        | ARFS2 Apex Roof<br>F section 2m                 | ARF\$2        | 83.1 x 2 x 2       |       | 2    |
| 10       | AR1POA Roof<br>Panel outer alu                  | AR1POA        | 41.5 x 24.4        |       | 4    |
| 11       | AR1CUT2 1m<br>Apex Roof centre<br>upper trim 2m | AR1CUT2       | 83.1 x 3.9         |       | 1    |
| 12       | ARITS 1m Apex<br>Roof Trim strips               | ARITS         | 24.8 x 2.3         |       | 2    |
| 13       | FT1 Bracket                                     | FT1           | 1.57 x 1.57 x 3.94 |       | 2    |
| 14       | FT3 Bracket                                     | FT3           | 1.57 x 3.15 x 4.17 |       | 4    |
| 15       | 40x40 Plastic End<br>Cap                        | EC40          | 1.6 x 1.6          |       | 2    |

**Step 1** Assemble **S1C** frames to make up the main structure using **CB1** brackets for the Corners and **JF1** brackets for the straight joints. Use **JF1** and **CB1** brackets to attach the **ST1** tie bar.

**Step 2** Attach **AR1R** rafters using **DR** brackets. Secure the **AR1IS END PANELS** to **S1C** frames using tec screws. The end rafters need to be placed in position at the same time as the **END PANELS**.

#### Step 3

Attach the **AR1CLT2** to the top of the rafters. The **ARFS2** parts are to be attached to the lower part of the rafters as shown below.

Step 4
Attach the AR1POA roof panels to the the rafters.
Cap off the top using AR1CUT2 trim as shown.
Use the AR1TS strips to cover the gaps between the panels.