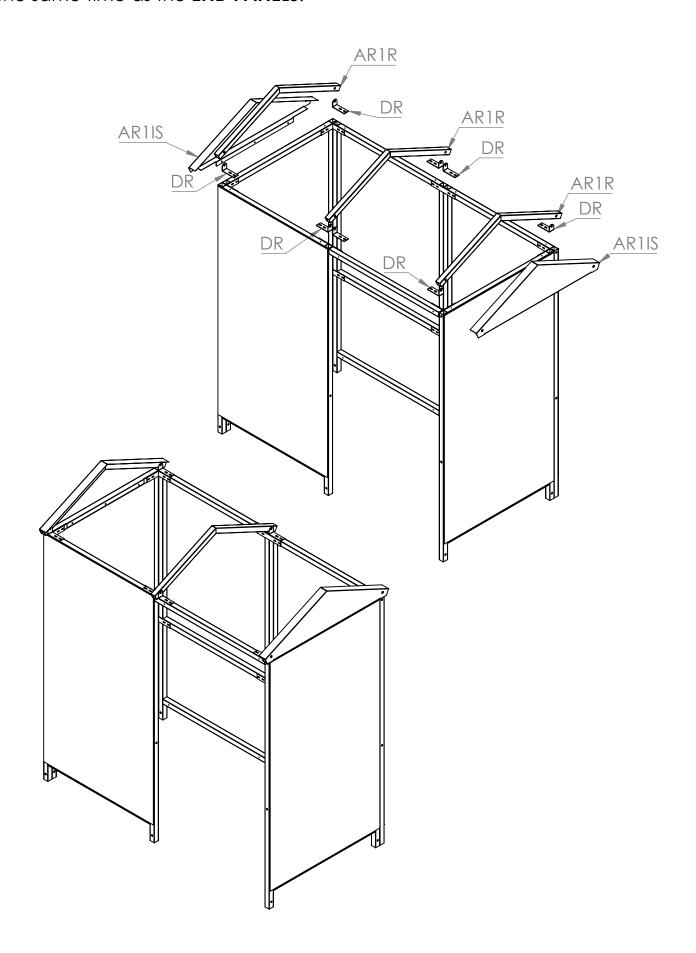

**Step 2** Attach **AR1R** rafters using **DR** brackets. Secure the **AR1IS END PANELS** to **S1C** frames using tec screws. The end rafters need to be placed in position at the same time as the **END PANELS**.