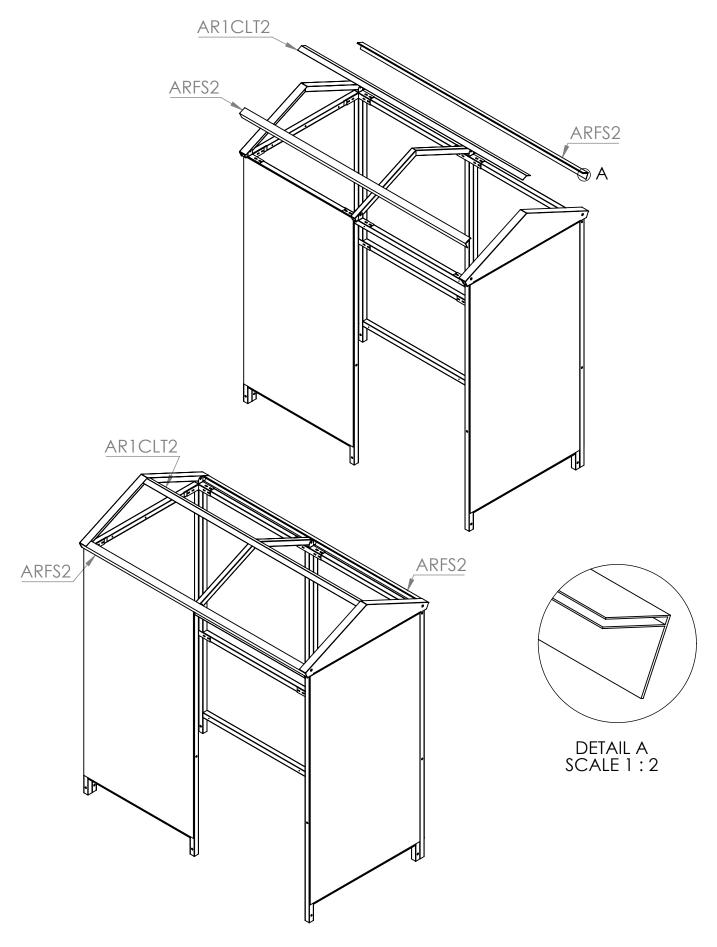

#### Step 3

Attach the **AR1CLT2** to the top of the rafters. The **ARFS2** parts are to be attached to the lower part of the rafters as shown below.

Step 4
Attach the AR1POA roof panels to the the rafters.
Cap off the top using AR1CUT2 trim as shown.
Use the AR1TS strips to cover the gaps between the panels.