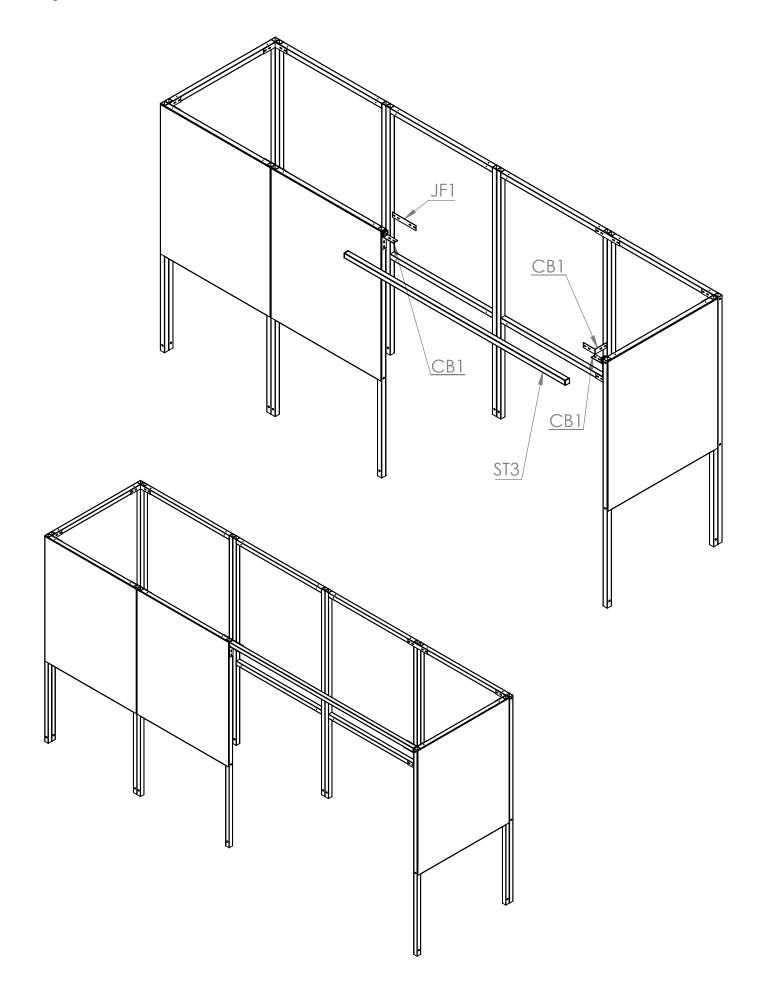

**Step 1** Assemble **S1** frames to make up the main structure using **CB1** brackets for the corners and **JF1** brackets for the straight joints.

Step 2 Use JF1 and CB1 brackets to attach the S1 frame and ST3 Tie bar.