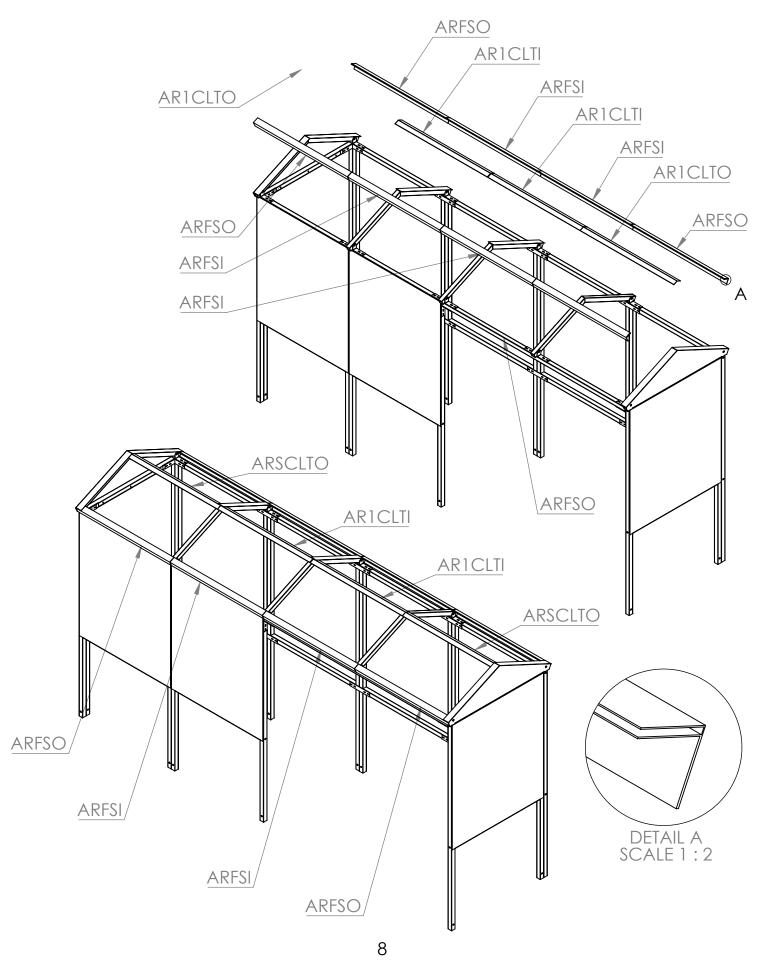

7

Step 4 Attach the AR1CLTO and AR1CLTI to the top of the rafters. The AR1CLTO are to be lined up near the end panels and the AR1CLTI have to be spaced equally along the centre. The ARFSO and ARFSI parts are to be attached to the lower part of the rafters as shown below.