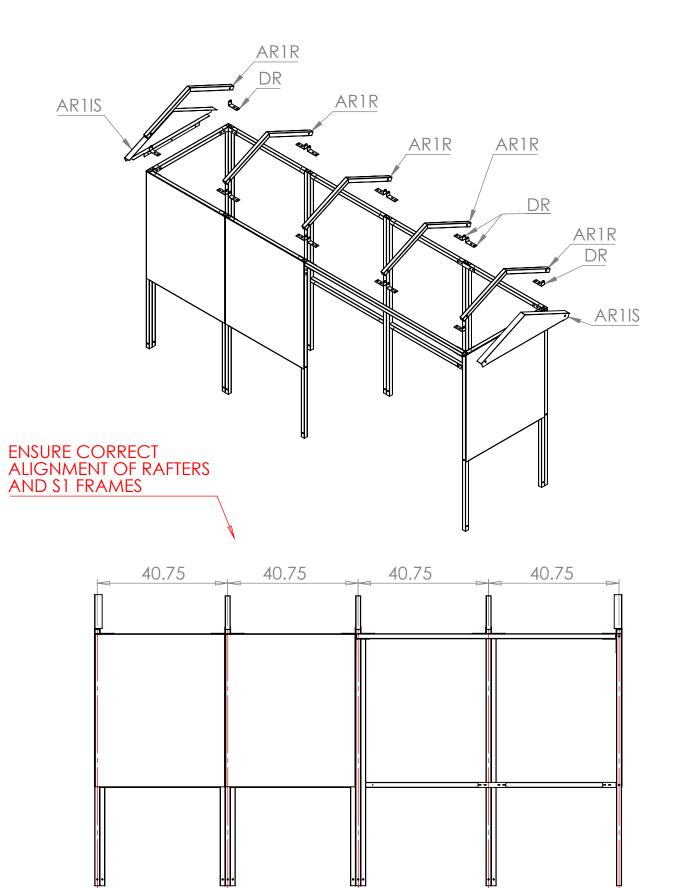

**Step 3** Attach **AR1R** rafters using **DR** brackets. Secure the **AR1IS END PANELS** to **S1** frames using tec screws. The end rafters need to be placed in position at the same time as the **END PANELS**.