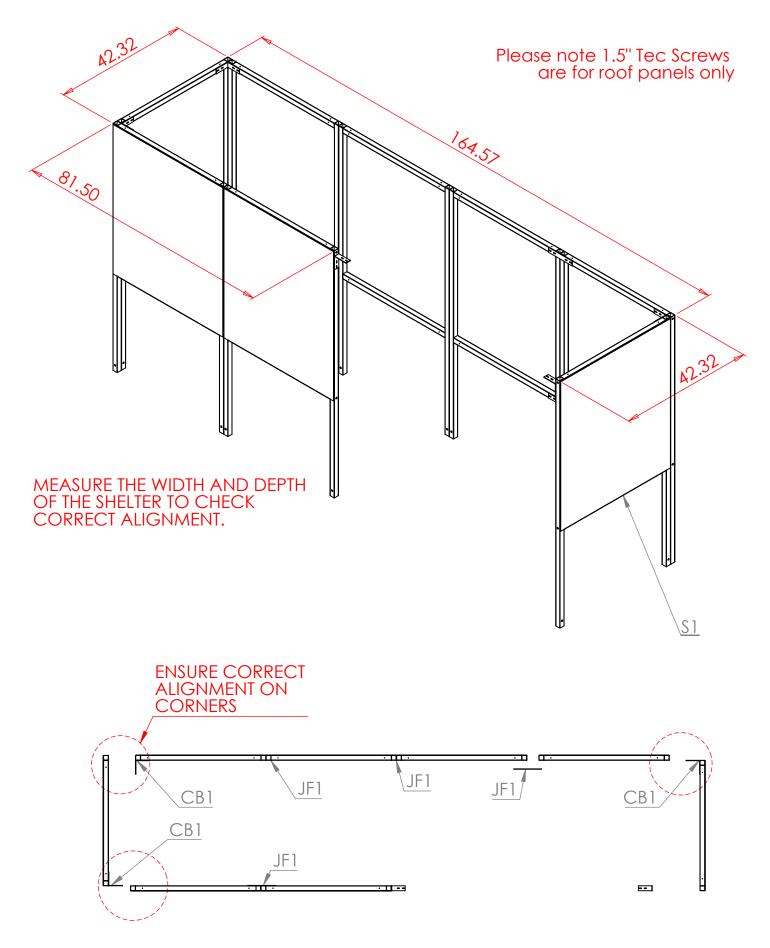

#### **Overall Shelter sizes**

**Step 1** Assemble **S1** frames to make up the main structure using **CB1** brackets for the corners and **JF1** brackets for the straight joints.

Step 2 Use JF1 and CB1 brackets to attach the S1 frame and ST3 Tie bar.

#### **PLAN VIEW**

OVERALL DIMENSIONS AND GROUND FIXING POSITIONS Suggested size for concrete base: 8" oversized on all 4 sides.