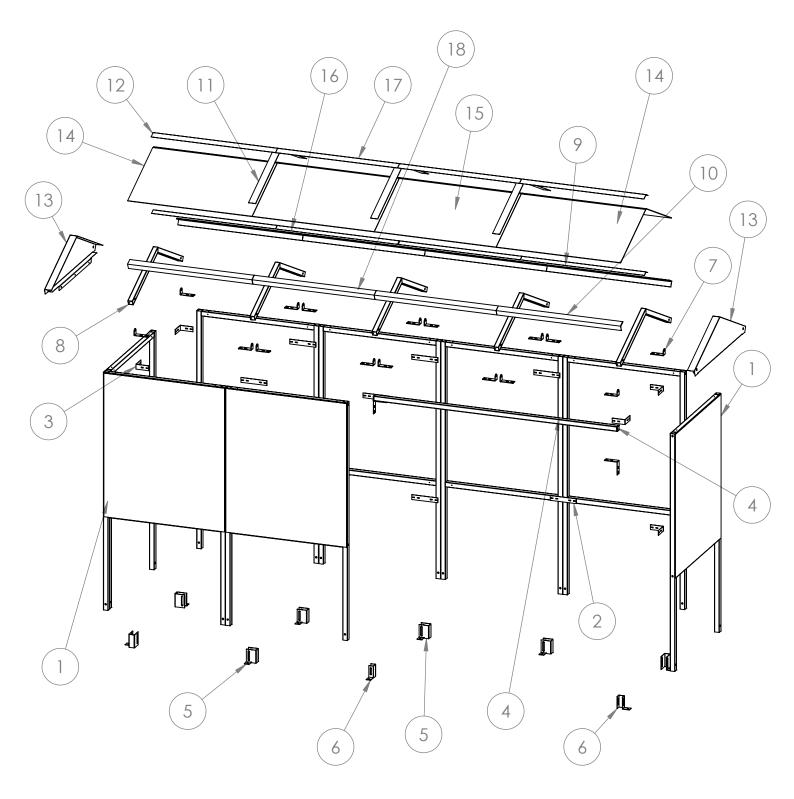

#### **PARTS LIST**

| ITEM<br>NO. | PART NAME                                          | DRG NUMBER | Size (inch)           | IMAGE      | QTY. |
|-------------|----------------------------------------------------|------------|-----------------------|------------|------|
| 1           | S1 Frame                                           | S1         | 78.74 x 40.74         |            | 8    |
| 2           | JF1 Bracket                                        | JF1        | 4.33 x 1.57           |            | 9    |
| 3           | CB1 Bracket                                        | CB1        | 4.3 x 4.3 x<br>1.57   | 0          | 9    |
| 4           | ST3 Roof Tie                                       | ST3        | 81.1 x 1.57 x<br>1.57 |            | 1    |
| 5           | FT3 Bracket                                        | FT3        | 1.57 x 3.15 x<br>4.17 |            | 7    |
| 6           | FT1 Bracket                                        | FT1        | 1.57 x 1.57 x<br>3.94 |            | 2    |
| 7           | DR Bracket                                         | DR         | 4.3 x 1.6 x 2         | 000        | 16   |
| 8           | AR1R 1m Pitch Rafter                               | ARIR       | 45 x 11.8 OA          |            | 5    |
| 9           | Roof F Section Outer                               | ARFSO      | 41.5                  |            | 4    |
| 10          | ARFSI Apex Roof F<br>Section Inner                 | ARFSI      | 40.75                 |            | 4    |
| 11          | AR1CLTO 1m Apex<br>Roof Centre Lower<br>Trim Outer | AR1CLTO    | 41.4                  |            | 2    |
| 12          | AR1CUTO 1m Apex<br>Roof centre upper trim<br>outer | AR1CUTO    | 41.5                  |            | 2    |
| 13          | AR1IS 1m Pitch Infill<br>Panel Shallow             | AR1IS      | 45.2 x 13.5           |            | 2    |
| 14          | AR1POA Roof Panel<br>outer alu                     | AR1POA     | 41.5 x 24.4           | $\bigcirc$ | 4    |
| 15          | AR1PIA Roof Panel<br>inner ALU                     | AR1PIA     | 40.75 x 24.4          | $\bigcirc$ | 4    |
| 16          | ARITS 1m Apex Roof<br>Trim strips                  | ARITS      | 24.8 x 2.3            |            | 6    |
| 17          | AR1CLTI 1m Apex<br>Roof centre lower trim<br>inner | AR1CLTI    | 40.74                 |            | 2    |
| 18          | AR1CUTI 1m Apex<br>Roof centre upper trim<br>inner | AR1CUTI    | 40.75                 |            | 2    |
| 19          | 40x40 End cap                                      | EC40       | 1.57 x 1.57           |            | 2    |

**Step 1** Assemble **S1** frames to make up the main structure using **CB1** brackets for the corners and **JF1** brackets for the straight joints.

Step 2 Use JF1 and CB1 brackets to attach the S1 frame and ST3 Tie bar.

**Step 3** Attach **AR1R** rafters using **DR** brackets. Secure the **AR1IS END PANELS** to **S1** frames using tec screws. The end rafters need to be placed in position at the same time as the **END PANELS**.

7

Step 4 Attach the AR1CLTO and AR1CLTI to the top of the rafters. The AR1CLTO are to be lined up near the end panels and the AR1CLTI have to be spaced equally along the centre. The ARFSO and ARFSI parts are to be attached to the lower part of the rafters as shown below.

#### Step 5

Attach the **AR1POA** roof panels on the outer edges of the shelter nearest to the end panels and the **AR1PIA** pannels need to be equaly spaced along the centre.

Cap off the top using **AR1CUTO** and **AR1CUTI** as shown below. Use the **AR1TS** strips to cover the gaps between the panels.