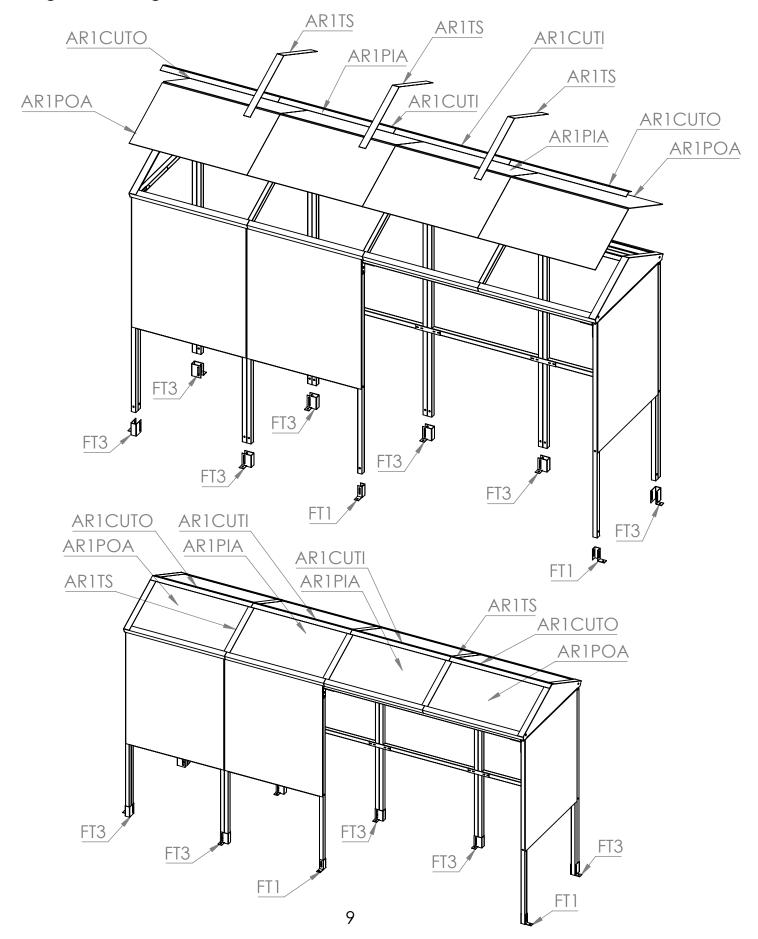

#### Step 5

Attach the **AR1POA** roof panels on the outer edges of the shelter nearest to the end panels and the **AR1PIA** pannels need to be equaly spaced along the centre.

Cap off the top using **AR1CUTO** and **AR1CUTI** as shown below. Use the **AR1TS** strips to cover the gaps between the panels.

Once the shelter is in the final position and square, it can be scured to the ground using the **FT3** and **FT1** brackets and concrete bolts.