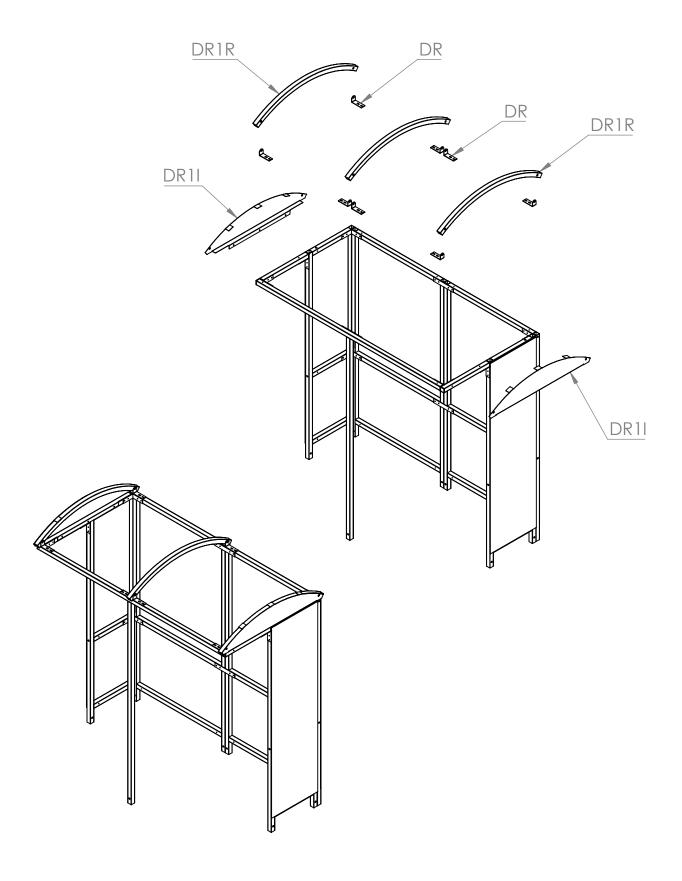

### Step 3

Attach **DR1R** rafters using **DR** brackets. Secure the **END PANELS (DR11)** to frames using 1" tech screws. The end rafters need to be placed in position at the same time as the **DR11** 