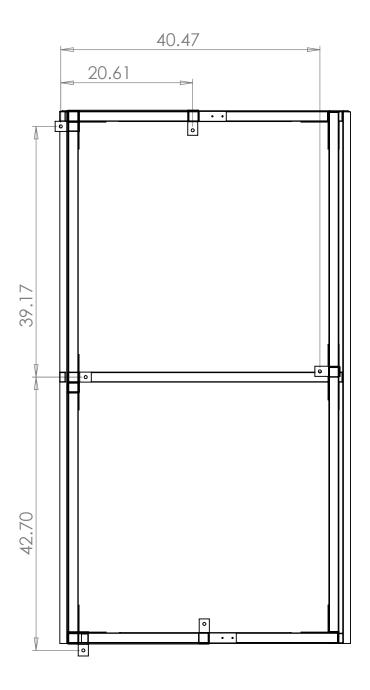

**PLAN VIEW** 

OVERALL DIMENSIONS AND GROUND FIXING POSITIONS Suggested size for concrete base: 8" oversized on all 4 sides.