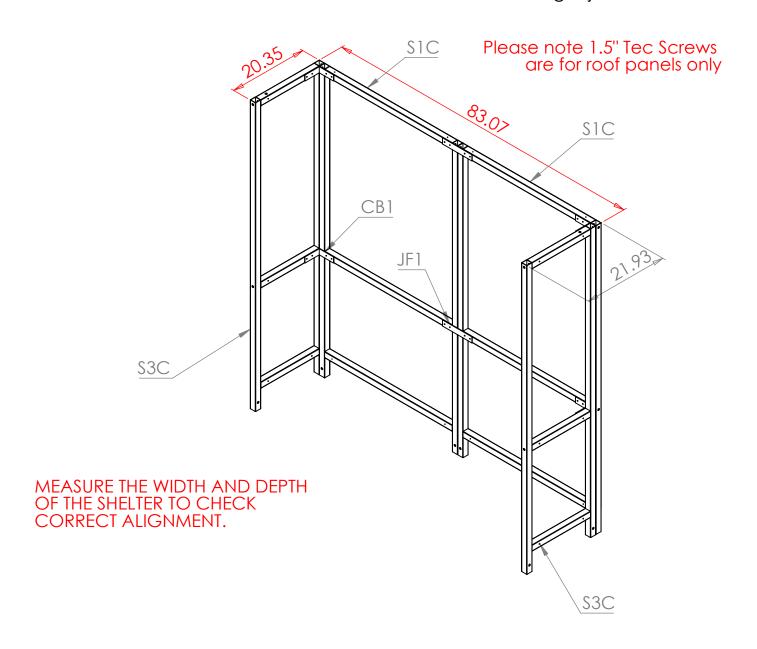

**Step 1** Assemble **S1C** and **S3C** frames to make up the main structure using **CB1** brackets for the corners and **JF1** brackets for the straight joints.

**Step 2**Attach **ST15** tie bars, the **ST3** tie bars and the **P5** post using **CB1** and **JFT** Brackets as shown below.