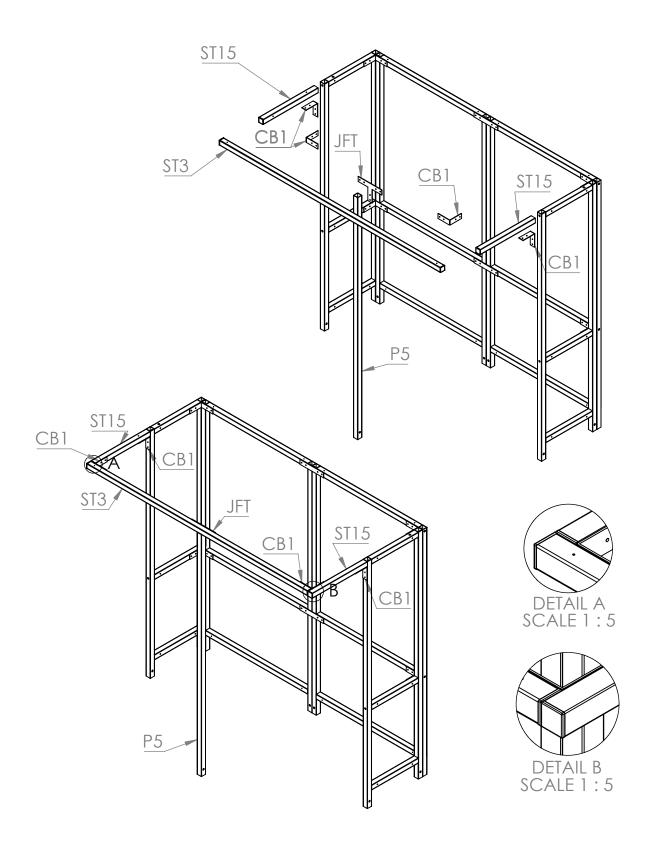

**Step 1** Assemble **S1C** and **S3C** frames to make up the main structure using **CB1** brackets for the corners and **JF1** brackets for the straight joints.

**Step 2**Attach **ST15** tie bars, the **ST3** tie bars and the **P5** post using **CB1** and **JFT** Brackets as shown below.