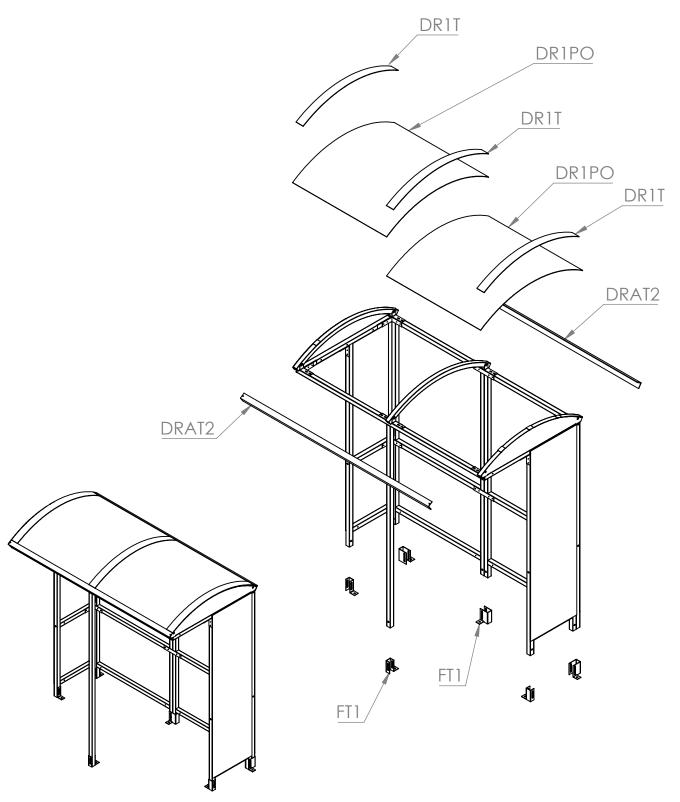

#### Step 4

Attach the **DR1PO** to the top of the rafters. Seal the gap between the panels using the **DR1T** strips. Then attach the **DRAT2** parts to the lower part of the rafters as shown below.

Finally move the shelter into its desired position and attach the foot brackets **FT1/FT3** before securing it to the ground using the anchor bolts.