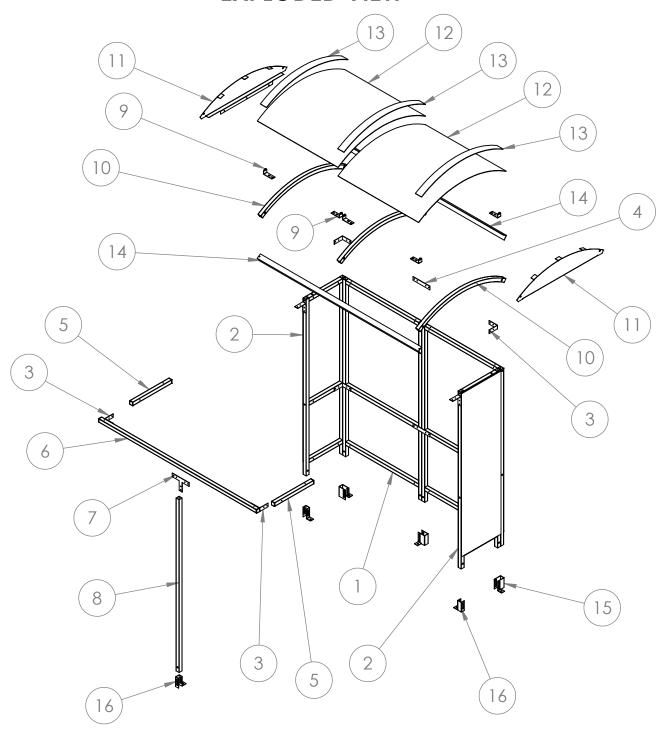

# **EXPLODED VIEW**

### **PARTS LIST**

| ITEM<br>NO. | PART<br>NO. | DESCRIPTION        | Size (inch)            | IMAGE | QTY. |
|-------------|-------------|--------------------|------------------------|-------|------|
| 1           | SIC         | Frame              | 78.74 x 40.74          |       | 2    |
| 2           | S3C         | Frame              | 78.74 x 20.3           |       | 2    |
| 3           | CB1         | Corner Bracket     | 4.3 x 4.3 x 1.6        |       | 8    |
| 4           | JF1         | Straight Bracket   | 8.7 x 1.6              |       | 2    |
| 5           | ST15        | ROOF TIE BAR       | 20                     |       | 2    |
| 6           | ST3         | Roof Tie           | 81.1 x 1.57 x<br>1.57  |       | 1    |
| 7           | JFT         | Bracket            | 8.66 x 5.9             |       | 1    |
| 8           | P5          | P5 POST            | 77.15 x 1.57 x<br>1.57 |       | 1    |
| 9           | DR          | Rafter Bracket     | 4.3 x 1.6 x 2          |       | 8    |
| 10          | DRIR        | Rafter             | 45                     |       | 3    |
| 11          | DR1I        | Infill Panel       | 44.6 x 7.9             |       | 2    |
| 12          | DR1PO       | Roof Panel Outer   | 47.7 x 41.5            |       | 2    |
| 13          | DRIT        | Roof Trim          | 47.7 x 3.1             |       | 3    |
| 14          | DRAT2       | Ally-Angle Trim 2M | 2 x 2 x 83             |       | 2    |
| 15          | FT3         | FT3 Bracket        | 1.57 x 3.15 x<br>4.17  |       | 3    |
| 16          | FT1         | Foot Bracket       | 4.3 x 3.9 x 1.6        |       | 3    |
| 17          | EC40        | Plastic end cap    | 1.6 x 1.6              |       | 4    |

### Step 3

Attach **DR1R** rafters using **DR** brackets. Secure the **END PANELS (DR11)** to frames using 1" tech screws. The end rafters need to be placed in position at the same time as the **DR11** 

#### Step 4

Attach the **DR1PO** to the top of the rafters. Seal the gap between the panels using the **DR1T** strips. Then attach the **DRAT2** parts to the lower part of the rafters as shown below.

Finally move the shelter into its desired position and attach the foot brackets **FT1/FT3** before securing it to the ground using the anchor bolts.