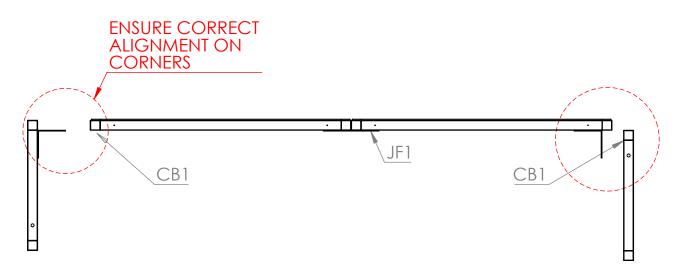

**Step 1** Assemble **S1C** and **S3C** frames to make up the main structure using **CB1** brackets for the corners and **JF1** brackets for the straight joints.

**Step 2**Attach **ST15** tie bars, the **ST3** tie bars and the **P5** post using **CB1** and **JFT** Brackets as shown below.