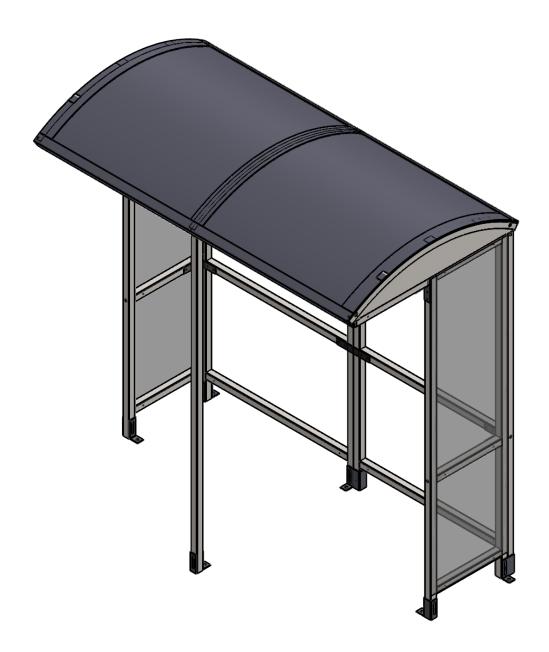

# **Assembly Instructions**





Email: sales@nobutts.com Web: www.nobutts.com

Tel: 1-888-662-8887

**Shelter Type: SR8295-F** 

SR8295-F-01-22092021-USA

# **EXPLODED VIEW**



### **PARTS LIST**

| ITEM<br>NO. | PART<br>NO. | DESCRIPTION        | Size (inch)            | IMAGE | QTY. |
|-------------|-------------|--------------------|------------------------|-------|------|
| 1           | SIC         | Frame              | 78.74 x 40.74          |       | 2    |
| 2           | S3C         | Frame              | 78.74 x 20.3           |       | 2    |
| 3           | CB1         | Corner Bracket     | 4.3 x 4.3 x 1.6        |       | 8    |
| 4           | JF1         | Straight Bracket   | 8.7 x 1.6              |       | 2    |
| 5           | ST15        | ROOF TIE BAR       | 20                     |       |