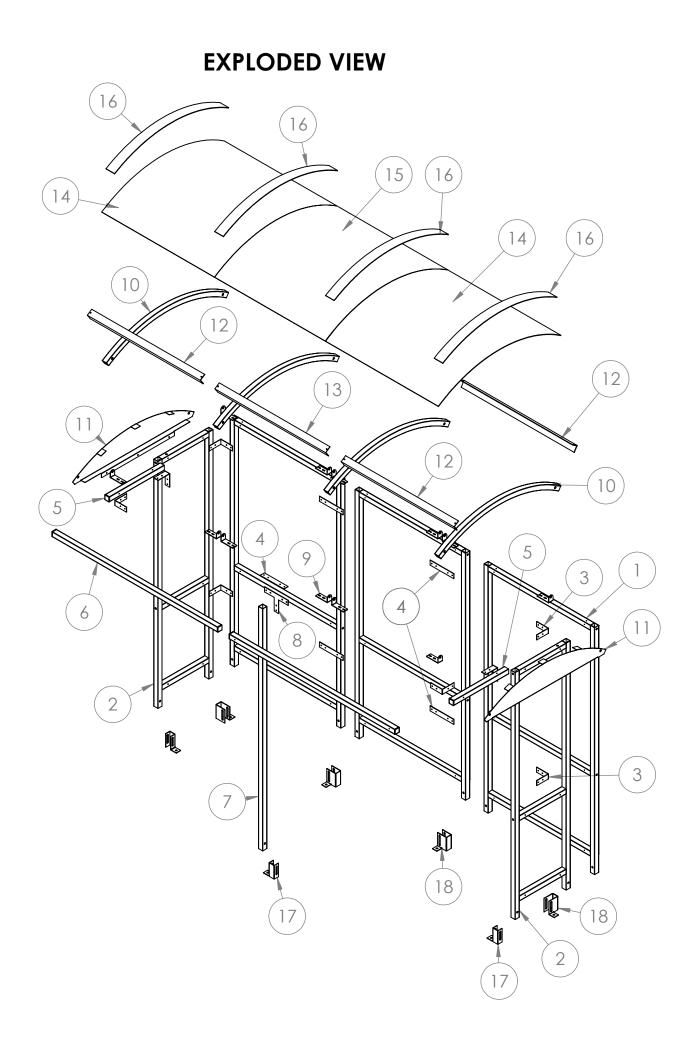

## **PARTS LIST**

| ITEM<br>NO. | PART<br>NO. | DESCRIPTION              | Size (inch)            | IMAGE                                                                                                                                                                                                                                                                                                                                                                                                                                                                                                                                                                                                                                                                                                                                                                                                                                                                                                                                                                                                                                                                                                                                                                                                                                                                                                                                                                                                                                                                                                                                                                                                                                                                                                                                                                                                                                                                                                                                                                                                                                                                                                                          | QTY. |
|-------------|-------------|--------------------------|------------------------|--------------------------------------------------------------------------------------------------------------------------------------------------------------------------------------------------------------------------------------------------------------------------------------------------------------------------------------------------------------------------------------------------------------------------------------------------------------------------------------------------------------------------------------------------------------------------------------------------------------------------------------------------------------------------------------------------------------------------------------------------------------------------------------------------------------------------------------------------------------------------------------------------------------------------------------------------------------------------------------------------------------------------------------------------------------------------------------------------------------------------------------------------------------------------------------------------------------------------------------------------------------------------------------------------------------------------------------------------------------------------------------------------------------------------------------------------------------------------------------------------------------------------------------------------------------------------------------------------------------------------------------------------------------------------------------------------------------------------------------------------------------------------------------------------------------------------------------------------------------------------------------------------------------------------------------------------------------------------------------------------------------------------------------------------------------------------------------------------------------------------------|------|
| 1           | S1C         | Frame                    | 78.74 x 40.74          |                                                                                                                                                                                                                                                                                                                                                                                                                                                                                                                                                                                                                                                                                                                                                                                                                                                                                                                                                                                                                                                                                                                                                                                                                                                                                                                                                                                                                                                                                                                                                                                                                                                                                                                                                                                                                                                                                                                                                                                                                                                                                                                                | 3    |
| 2           | S3C         | Frame                    | 78.74 x 20.3           |                                                                                                                                                                                                                                                                                                                                                                                                                                                                                                                                                                                                                                                                                                                                                                                                                                                                                                                                                                                                                                                                                                                                                                                                                                                                                                                                                                                                                                                                                                                                                                                                                                                                                                                                                                                                                                                                                                                                                                                                                                                                                                                                | 2    |
| 3           | CB1         | Corner Bracket           | 4.3 x 4.3 x 1.6        | 0 0                                                                                                                                                                                                                                                                                                                                                                                                                                                                                                                                                                                                                                                                                                                                                                                                                                                                                                                                                                                                                                                                                                                                                                                                                                                                                                                                                                                                                                                                                                                                                                                                                                                                                                                                                                                                                                                                                                                                                                                                                                                                                                                            | 8    |
| 4           | JF1         | Straight Bracket         | 8.7 x 1.6              | ,<br>,<br>,<br>,<br>,<br>,<br>,<br>,                                                                                                                                                                                                                                                                                                                                                                                                                                                                                                                                                                                                                                                                                                                                                                                                                                                                                                                                                                                                                                                                                                                                                                                                                                                                                                                                                                                                                                                                                                                                                                                                                                                                                                                                                                                                                                                                                                                                                                                                                                                                                           | 5    |
| 5           | ST15        | ST15 ROOF TIE BAR        | 20.15 x 1.57 x<br>1.57 |                                                                                                                                                                                                                                                                                                                                                                                                                                                                                                                                                                                                                                                                                                                                                                                                                                                                                                                                                                                                                                                                                                                                                                                                                                                                                                                                                                                                                                                                                                                                                                                                                                                                                                                                                                                                                                                                                                                                                                                                                                                                                                                                | 2    |
| 6           | ST5         | ST5 Roof Tie Bar         | 60.75                  |                                                                                                                                                                                                                                                                                                                                                                                                                                                                                                                                                                                                                                                                                                                                                                                                                                                                                                                                                                                                                                                                                                                                                                                                                                                                                                                                                                                                                                                                                                                                                                                                                                                                                                                                                                                                                                                                                                                                                                                                                                                                                                                                | 2    |
| 7           | P5          | P5 POST                  | 77.15 x 1.57 x<br>1.57 |                                                                                                                                                                                                                                                                                                                                                                                                                                                                                                                                                                                                                                                                                                                                                                                                                                                                                                                                                                                                                                                                                                                                                                                                                                                                                                                                                                                                                                                                                                                                                                                                                                                                                                                                                                                                                                                                                                                                                                                                                                                                                                                                | 1    |
| 8           | JFT         | Bracket                  | 8.66 x 5.9             |                                                                                                                                                                                                                                                                                                                                                                                                                                                                                                                                                                                                                                                                                                                                                                                                                                                                                                                                                                                                                                                                                                                                                                                                                                                                                                                                                                                                                                                                                                                                                                                                                                                                                                                                                                                                                                                                                                                                                                                                                                                                                                                                | 1    |
| 9           | DR          | Rafter Bracket           | 4.3 x 1.6 x 2          | 000                                                                                                                                                                                                                                                                                                                                                                                                                                                                                                                                                                                                                                                                                                                                                                                                                                                                                                                                                                                                                                                                                                                                                                                                                                                                                                                                                                                                                                                                                                                                                                                                                                                                                                                                                                                                                                                                                                                                                                                                                                                                                                                            | 12   |
| 10          | DR1R        | Rafter                   | 45                     |                                                                                                                                                                                                                                                                                                                                                                                                                                                                                                                                                                                                                                                                                                                                                                                                                                                                                                                                                                                                                                                                                                                                                                                                                                                                                                                                                                                                                                                                                                                                                                                                                                                                                                                                                                                                                                                                                                                                                                                                                                                                                                                                | 4    |
| 11          | DR11        | Infill Panel             | 44.6 x 7.9             | and the second s | 2    |
| 12          | DRATO       | DR Ally-Angle Trim Outer | 2 x 2 x 41.5           |                                                                                                                                                                                                                                                                                                                                                                                                                                                                                                                                                                                                                                                                                                                                                                                                                                                                                                                                                                                                                                                                                                                                                                                                                                                                                                                                                                                                                                                                                                                                                                                                                                                                                                                                                                                                                                                                                                                                                                                                                                                                                                                                | 4    |
| 13          | DRATI       | DR Ally-Angle Trim Inner | 2 x 2 x 40.75          |                                                                                                                                                                                                                                                                                                                                                                                                                                                                                                                                                                                                                                                                                                                                                                                                                                                                                                                                                                                                                                                                                                                                                                                                                                                                                                                                                                                                                                                                                                                                                                                                                                                                                                                                                                                                                                                                                                                                                                                                                                                                                                                                | 2    |
| 14          | DR1PO       | Roof Panel Outer         | 47.7 x 41.5            | $\langle$                                                                                                                                                                                                                                                                                                                                                                                                                                                                                                                                                                                                                                                                                                                                                                                                                                                                                                                                                                                                                                                                                                                                                                                                                                                                                                                                                                                                                                                                                                                                                                                                                                                                                                                                                                                                                                                                                                                                                                                                                                                                                                                      | 2    |
| 15          | DR1PI       | DR1 Roof Panel Inner     | 47.6 x 40.75           |                                                                                                                                                                                                                                                                                                                                                                                                                                                                                                                                                                                                                                                                                                                                                                                                                                                                                                                                                                                                                                                                                                                                                                                                                                                                                                                                                                                                                                                                                                                                                                                                                                                                                                                                                                                                                                                                                                                                                                                                                                                                                                                                | 1    |
| 16          | DR1T        | Roof Trim                | 47.7 x 3.1             |                                                                                                                                                                                                                                                                                                                                                                                                                                                                                                                                                                                                                                                                                                                                                                                                                                                                                                                                                                                                                                                                                                                                                                                                                                                                                                                                                                                                                                                                                                                                                                                                                                                                                                                                                                                                                                                                                                                                                                                                                                                                                                                                | 4    |
| 17          | FT1         | Foot Bracket             | 4.3 x 3.9 x 1.6        |                                                                                                                                                                                                                                                                                                                                                                                                                                                                                                                                                                                                                                                                                                                                                                                                                                                                                                                                                                                                                                                                                                                                                                                                                                                                                                                                                                                                                                                                                                                                                                                                                                                                                                                                                                                                                                                                                                                                                                                                                                                                                                                                | 3    |
| 18          | FT3         | FT3 Bracket              | 1.57 x 3.15 x<br>4.17  |                                                                                                                                                                                                                                                                                                                                                                                                                                                                                                                                                                                                                                                                                                                                                                                                                                                                                                                                                                                                                                                                                                                                                                                                                                                                                                                                                                                                                                                                                                                                                                                                                                                                                                                                                                                                                                                                                                                                                                                                                                                                                                                                | 4    |
| 19          | EC40        | Plastic end cap          | 1.6 x 1.6              |                                                                                                                                                                                                                                                                                                                                                                                                                                                                                                                                                                                                                                                                                                                                                                                                                                                                                                                                                                                                                                                                                                                                                                                                                                                                                                                                                                                                                                                                                                                                                                                                                                                                                                                                                                                                                                                                                                                                                                                                                                                                                                                                | 6    |

Step 1 Assemble S1C and S3C frames to make up the main structure using CB1 brackets for the corners and JF1 brackets for the straight joints. Attach ST15 tie bars, the ST3 Tie bars and the P5 post using CB, JF1 and JFT Brackets as shown below.

# Step 2

Attach **DR1R** rafters using **DR** brackets. Secure the **END PANELS (DR1I)** to frames using tec screws. The end rafters need to be placed in position at the same time as the **DR1I** 

# Step 3

Attach the **DR1PO** and **DR1PI** to the top of the rafters with the **DR1PO** on either end and the **DR1PI** in the middle. Seal the gap between the panels using the **DR1T** strips. Then attach the **DRATO** and **DRATI** parts to the lower part of the rafters as shown below.