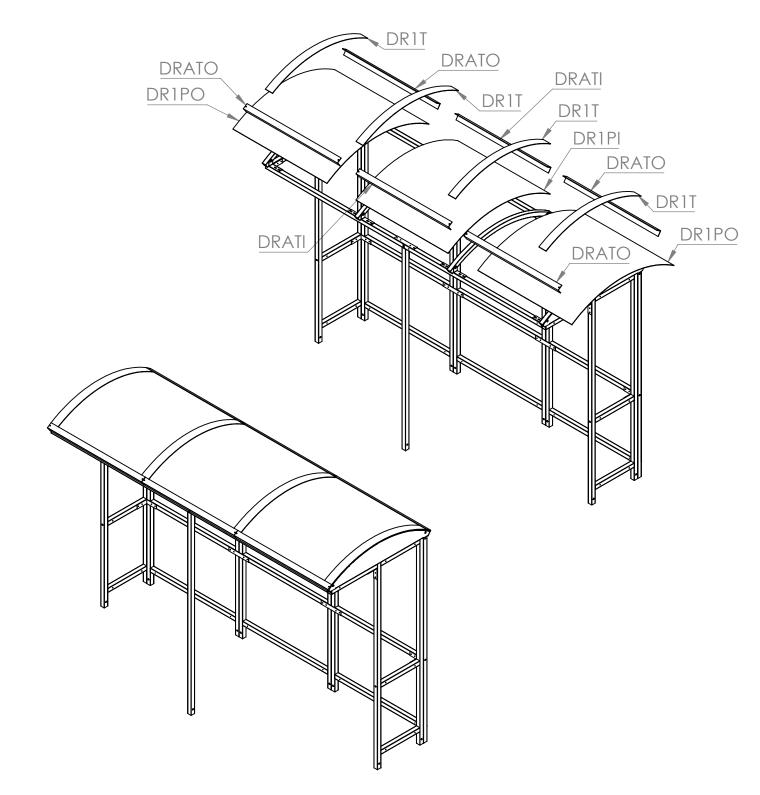

# Step 3

Attach the **DR1PO** and **DR1PI** to the top of the rafters with the **DR1PO** on either end and the **DR1PI** in the middle. Seal the gap between the panels using the **DR1T** strips. Then attach the **DRATO** and **DRATI** parts to the lower part of the rafters as shown below.