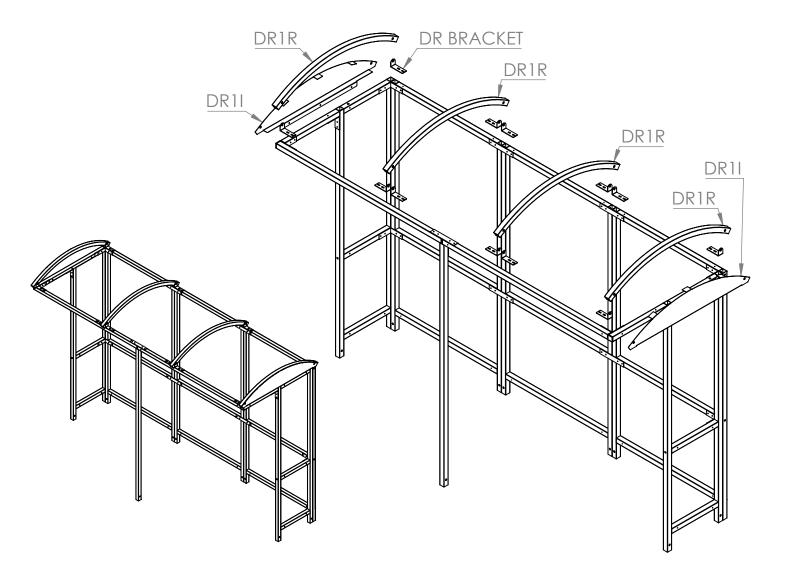

# Step 2

Attach **DR1R** rafters using **DR** brackets. Secure the **END PANELS (DR1I)** to frames using tec screws. The end rafters need to be placed in position at the same time as the **DR1I** 