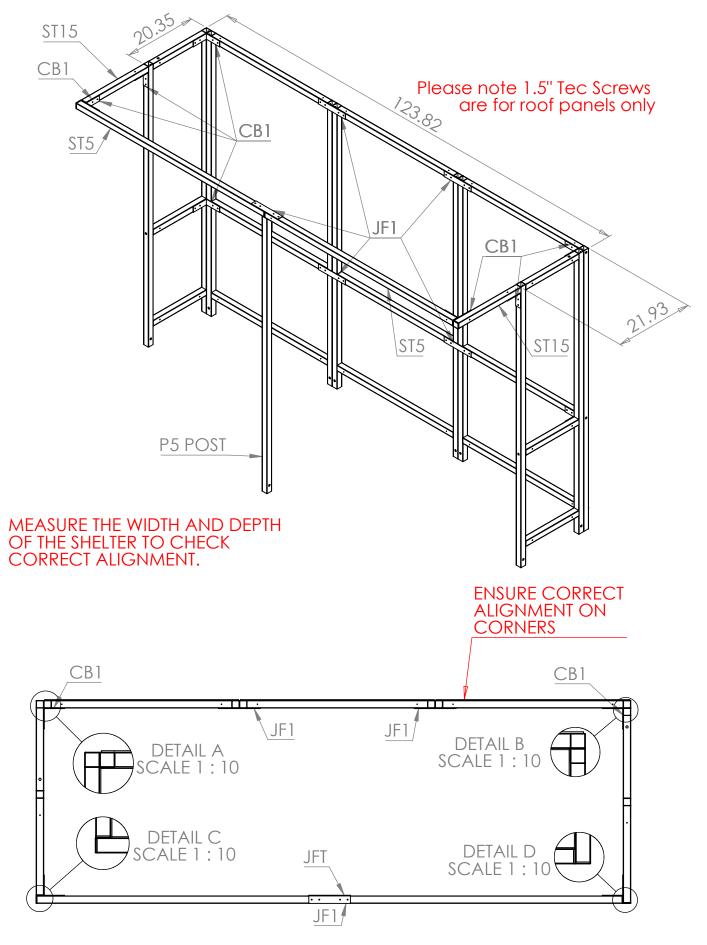

Step 1 Assemble S1C and S3C frames to make up the main structure using CB1 brackets for the corners and JF1 brackets for the straight joints. Attach ST15 tie bars, the ST3 Tie bars and the P5 post using CB, JF1 and JFT Brackets as shown below.