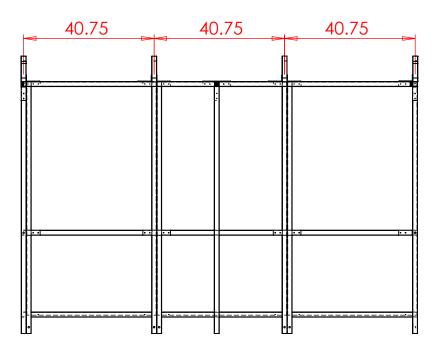

#### **PLAN VIEW**

#### OVERALL DIMENSIONS AND GROUND FIXING POSITIONS Suggested size for concrete base: 8" oversized on all 4 sides.