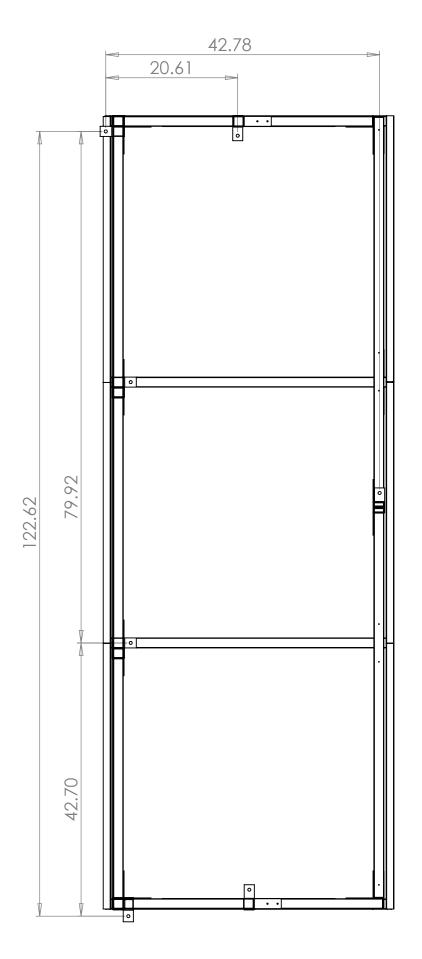

#### OVERALL DIMENSIONS AND GROUND FIXING POSITIONS Suggested size for concrete base: 8" oversized on all 4 sides.