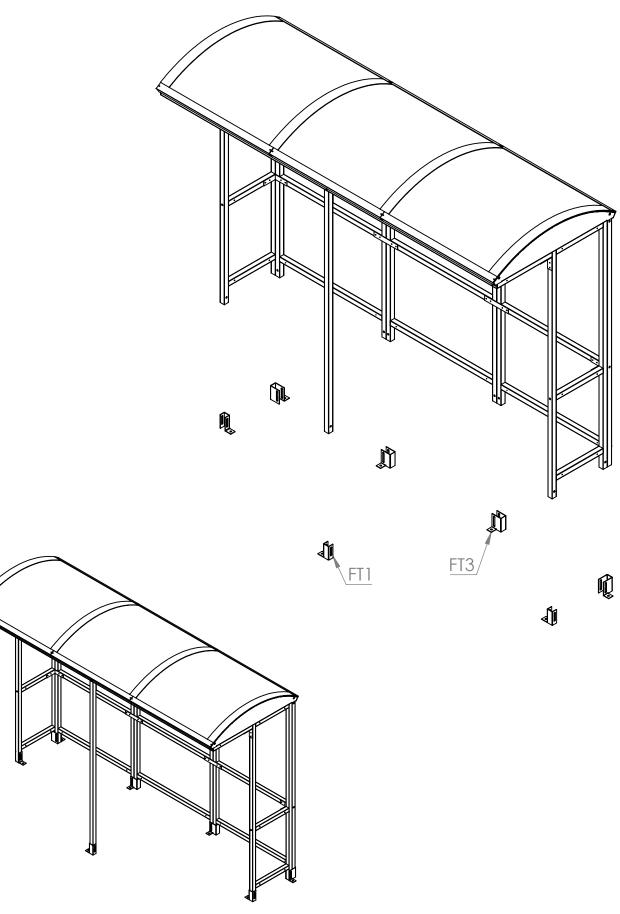

## Step 4

Move the shelter into its desired position and attach the foot brackets **FT1/FT3** before fiixng in place.