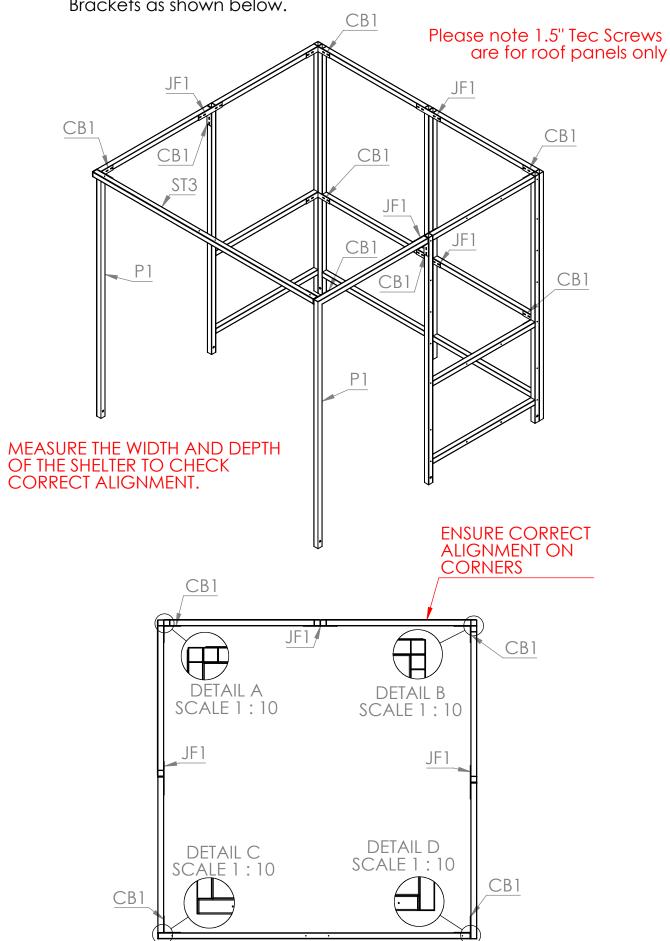

**Step 1** Assemble **S1C** frames to make up the main structure using **CB1** brackets for the corners and **JF1** brackets for the straight joints. Attach **P1** post to the S1C Frame using **CB1** and **JF1** brackets. Brackets as shown below.