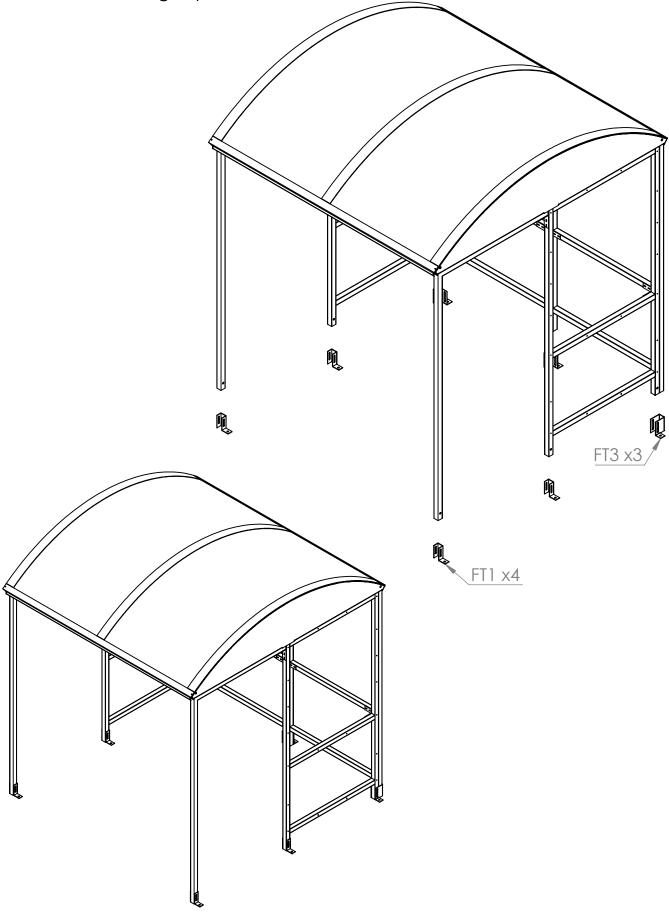

# Step 4

Move the shelter into its desired position and attach the foot brackets

FT1/FT3 before fiixng in place.