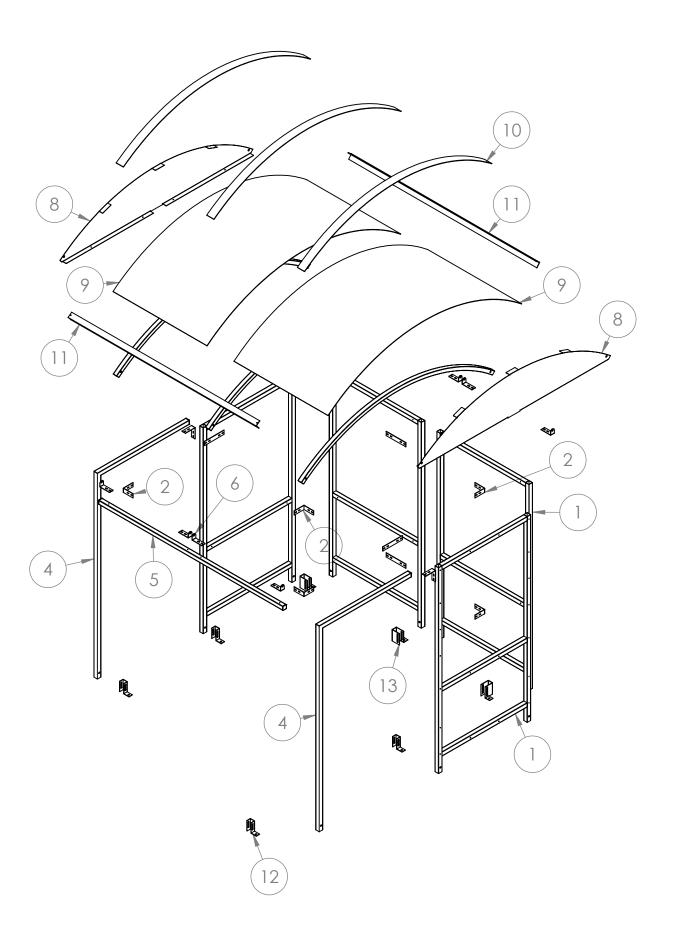

# **EXPLODED VIEW**

## **PARTS LIST**

| ITEM<br>NO. | PART<br>NO. | DESCRIPTION           | Size (inch)           | IMAGE | QTY. |
|-------------|-------------|-----------------------|-----------------------|-------|------|
| 1           | S1C         | S1 - Full Frame - SRC | 78.74 x 40.74         |       | 4    |
| 2           | CB1         | Corner Bracket - CB1  | 4.3 x 4.3 x 1.57      |       | 8    |
| 3           | JF1         | Joint Flat - JF1      | 4.33 x 1.57           |       | 4    |
| 4           | P1          | Post Frame - P1       | 78.74 x 40.74         |       | 2    |
| 5           | ST3         | Roof Tie              | 81.1 x 1.57 x<br>1.57 |       | 1    |
| 6           | DR          | Rafter Bracket        | 4.3 x 1.6 x 2         |       | 8    |
| 7           | DR2R        | DR2R Rafter           | 92.32                 |       | 3    |
| 8           | DR2I        | DR2 infill panel      | 85 x 15.75            |       | 2    |
| 9           | DR2PO       | DR2 Roof Panel Outer  | 92.32 x 41.54         |       | 2    |
| 10          | DR2T        | DR2 Roof Trim         | 92.32 x 3.15          |       | 3    |
| 11          | DRAT2       | Ally-Angle Trim 2M    | 2 x 2 x 83            |       | 2    |
| 12          | FT1         | FT1 BRACKET           | 1.57 x 1.57 x<br>3.94 |       | 4    |
| 13          | FT3         | FT3 Bracket           | 1.57 x 3.15 x<br>4.17 |       | 3    |
| 14          | EC40        | Plastic end cap       | 1.6 x 1.6             |       | 4    |