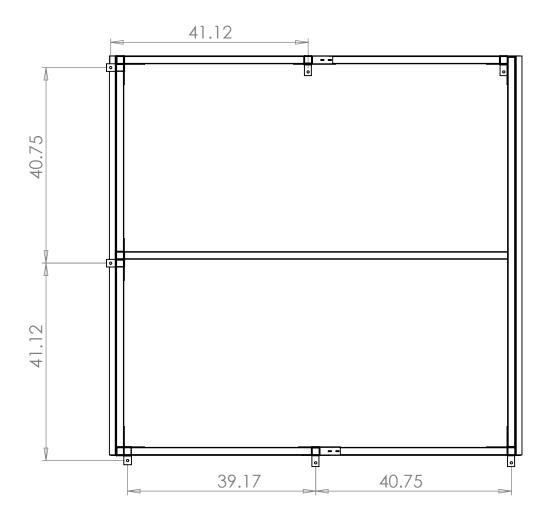

#### **PLAN VIEW**

OVERALL DIMENSIONS AND GROUND FIXING POSITIONS Suggested size for concrete base: 8" oversized on all 4 sides.