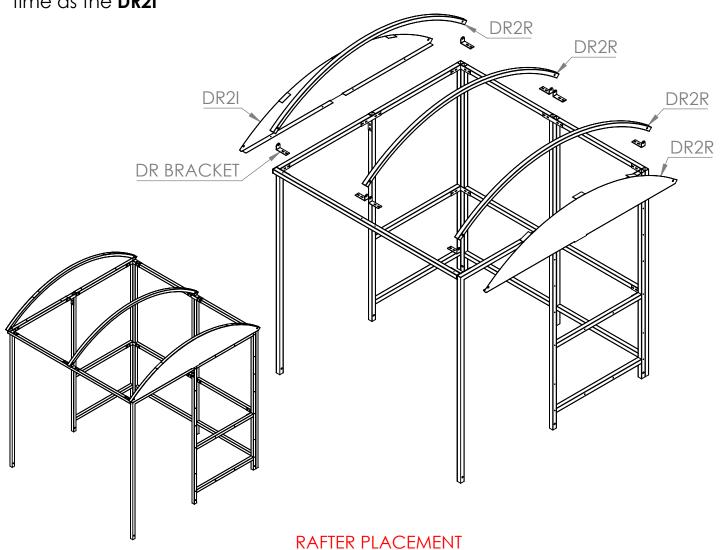

#### Step 2

Attach **DR2R** rafters using **DR** brackets. Secure the **END PANELS (DR2I)** to frames using tec screws. The end rafters need to be placed in position at the same time as the **DR2I** 