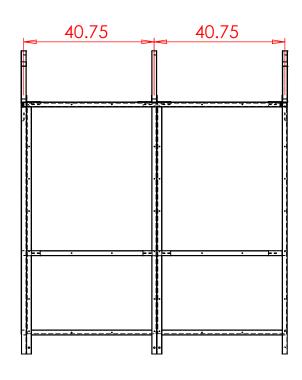

**Step 1** Assemble **S1C** frames to make up the main structure using **CB1** brackets for the corners and **JF1** brackets for the straight joints. Attach **P1** post to the S1C Frame using **CB1** and **JF1** brackets. Brackets as shown below.