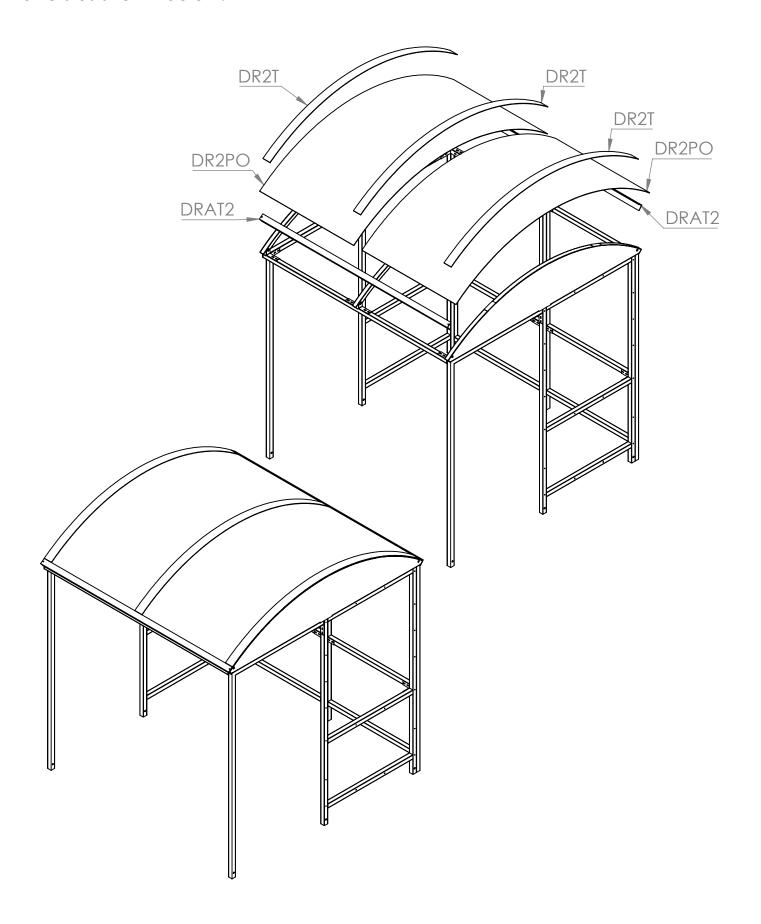

### Step 3

Attach the **DR2PO** to the top of the rafters. Seal the gap between the panels using the **DR2T** strips. Then attach the **DRAT2** Trim parts to the lower part of the rafters as shown below.