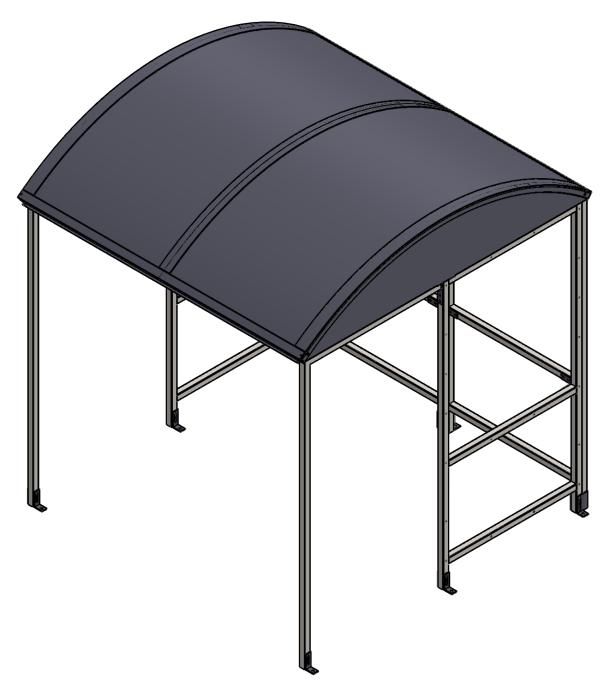

# **Assembly Instructions**





Email: sales@nobutts.com Web: www.nobutts.com

Tel: 1-888-662-8887

**Shelter Type: SR8298-F** 

SR8298-F-01-28102021-USA

# **EXPLODED VIEW**



## **PARTS LIST**

| ITEM<br>NO. | PART<br>NO. | DESCRIPTION           | Size (inch)           | IMAGE | QTY. |
|-------------|-------------|-----------------------|-----------------------|-------|------|
| 1           | S1C         | S1 - Full Frame - SRC | 78.74 x 40.74         |       | 4    |
| 2           | CB1         | Corner Bracket - CB1  | 4.3 x 4.3 x 1.57      |       | 8    |
| 3           | JF1         | Joint Flat - JF1      | 4.33 x 1.57           |       | 4    |
| 4           | P1          | Post Frame - P1       | 78.74 x 40.74         |       | 2    |
| 5           | ST3         | Roof Tie              | 81.1 x 1.57 x<br>1.