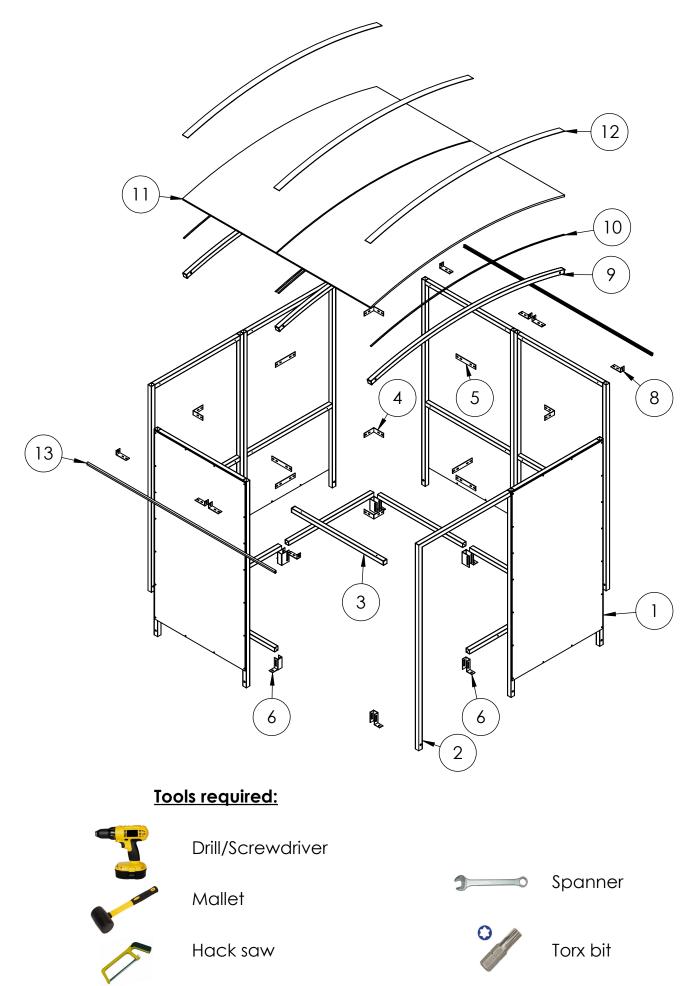

#### **EXPLODED VIEW AND TOOLS**

#### **PARTS LIST**

| ITEM<br>NO. | PART<br>NO. | DESCRIPTION        | DIMENSION<br>(MM)       | DIMENSION<br>(INCHES)             | IMAGE | QTY.    |
|-------------|-------------|--------------------|-------------------------|-----------------------------------|-------|---------|
| 1           | S1C         | Frame              | 2000x1035               | 78.74 x 40.55                     |       | 6       |
| 2           | P1          | Post               | 1030x2000 40.55 x 78.74 |                                   | 1     |         |
| 3           | ST1         | Roof Tie           | 1025x40x40              | 1025x40x40 40.35 x 1.75 x<br>1.75 |       | 1       |
| 4           | CB1         | Bracket            | 110x110x40              | x40 4.33 x 4.33                   |       | 7       |
| 5           | JF1         | Bracket            | 220x40                  | 8.66 x 1.58                       |       | 6       |
| 6           | FT1         | Foot Bracket       | 109x100x40              | 4.29 x 3.93 x<br>1.57             |       | 3       |
| 7           | FT3         | Foot Bracket       | 109x100x80              | 4.29 x 3.93 x<br>3.27             |       | 5       |
| 8           | RB1         | Bracket            | 110x46                  | 4.33 x 1.81                       |       | 8       |
| 9           | R2          | Rafter             | 2220x40x40              | 87.40 x 1.57 x<br>1.57            |       | 3       |
| 10          | SS          | Sealing Strip      | Trim to 2180            | Trim to 2180                      |       | 2 ROLLS |
| 11          | PCE2        | Roof Panel         | 2220x1050               | 87.40 x 41.34                     |       | 2       |
| 12          | RC2         | Roof Strip         | 1130                    | 87.40                             |       | 3       |
| 13          | 2MD         | Roof Edge<br>Trim  | Trim To Fit             | Trim To Fit                       |       | 3       |
| 14          | EC40        | Plastic end<br>Cap | 40x40                   | 1.57 x 1.57                       |       | 18      |