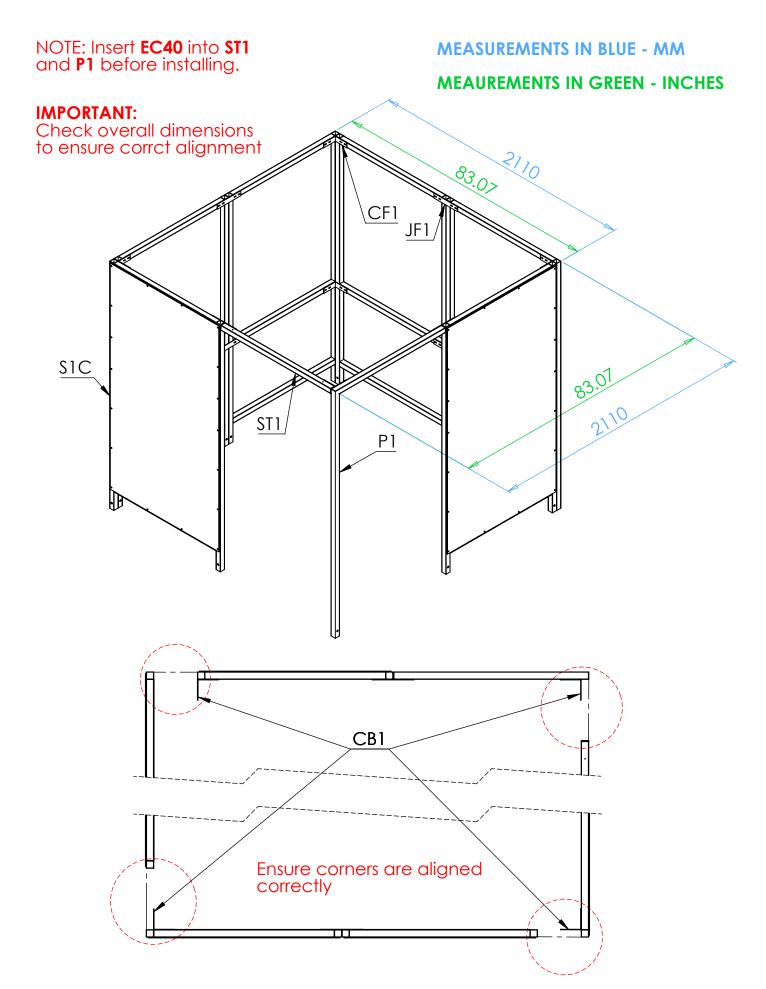

Step 1 Assemble S1C frames to make up the main structure using CB1 brackets in the corners and JF1 brackets on straight joints. Then attach P1 Post using one JF1 bracket. Then attach ST1 Tie bar using a JF1 bracket and one CB1 bracket.