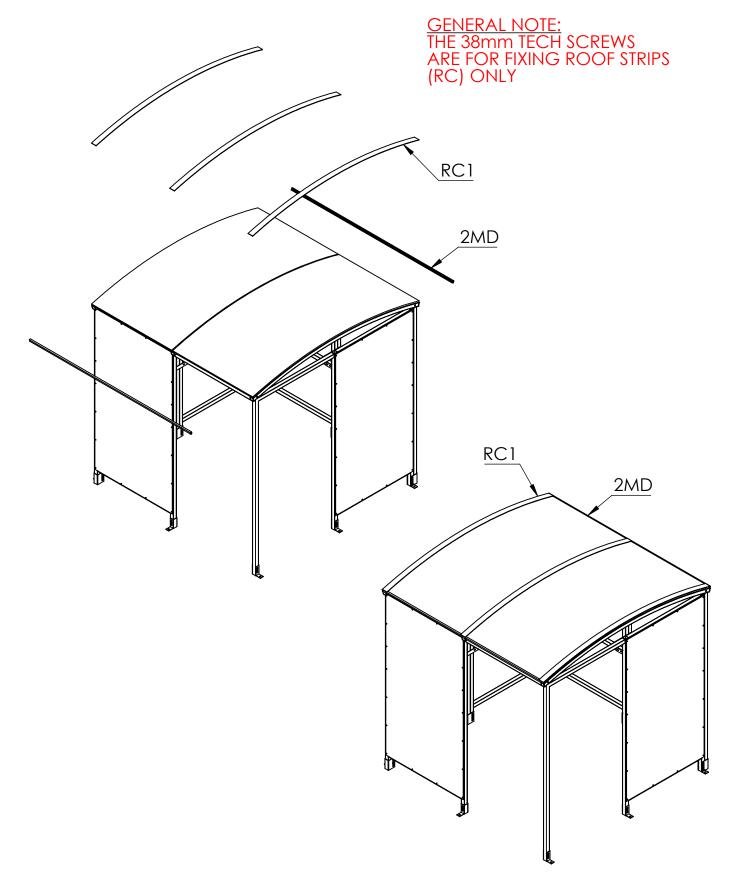

**Step 4** Apply **RC2** strips on top of the panels and use **38mm Tech screws** to secure them in place, drilling through the panels and into the rafters. Then clip on the **2MD** edge trim to the edge of the roof panels, tapping them into place with a mallet. Then fit the Black plastic caps on exposed nuts and bolts. Fit the square plastic end caps to any open ends of box sections.