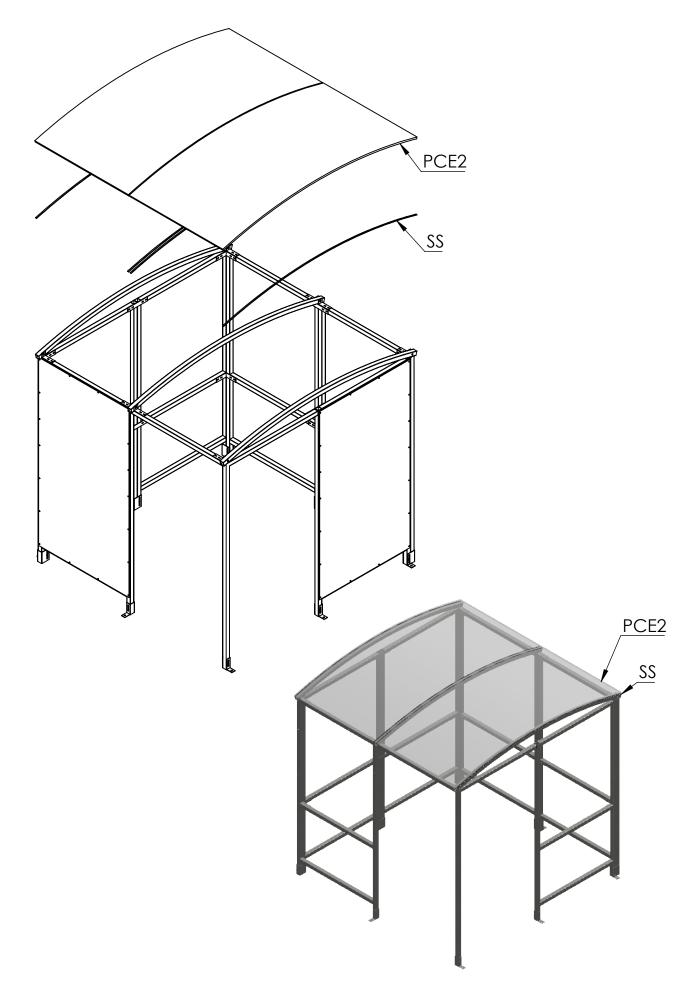

Step 2 Move shelter in to its final position, make sure everything is square and secure to the floor using FT1 and FT3 foot brackets. Attach R2 roof rafters using RB1 brackets.

**Step 3** Apply **ss** sealing strips to the rafters (two for cental rafter) and line up the **PCE2** roof panels to the outside of the shelter, leaving a gap between them.