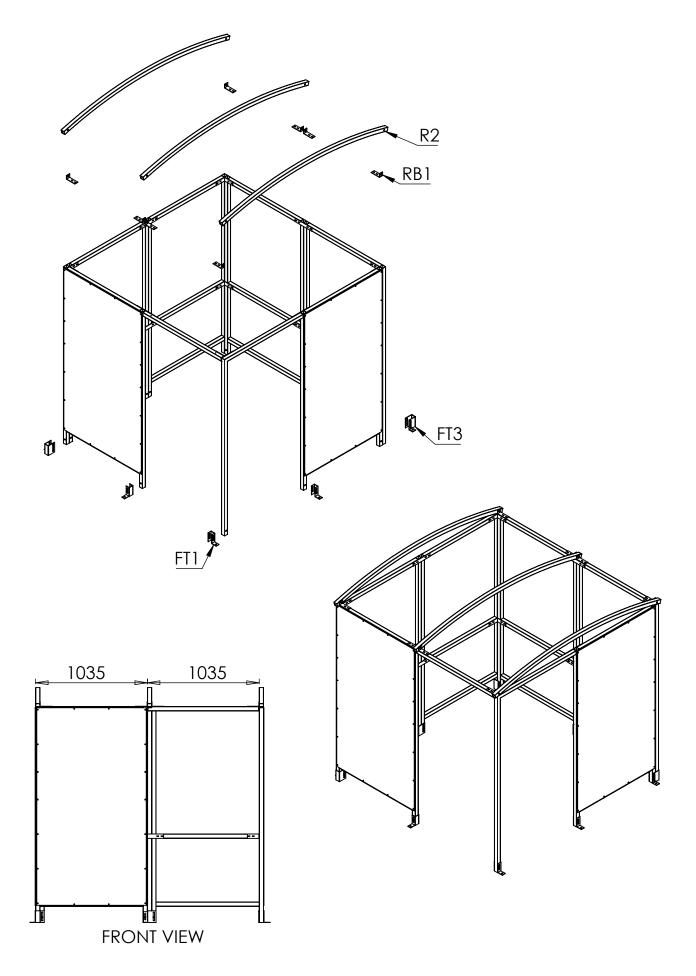

Step 2 Move shelter in to its final position, make sure everything is square and secure to the floor using FT1 and FT3 foot brackets. Attach R2 roof rafters using RB1 brackets.

**Step 3** Apply **ss** sealing strips to the rafters (two for cental rafter) and line up the **PCE2** roof panels to the outside of the shelter, leaving a gap between them.