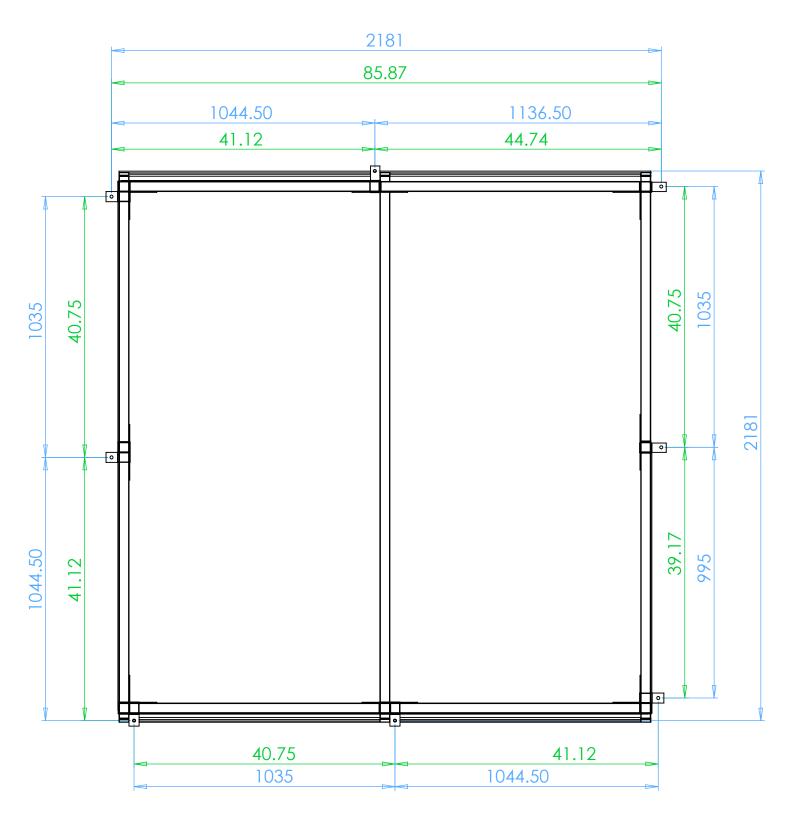

#### Ground anchor positions and overall size

Suggested concrete base size: 200mm/7.87in oversized on all four sides Scale 1:15