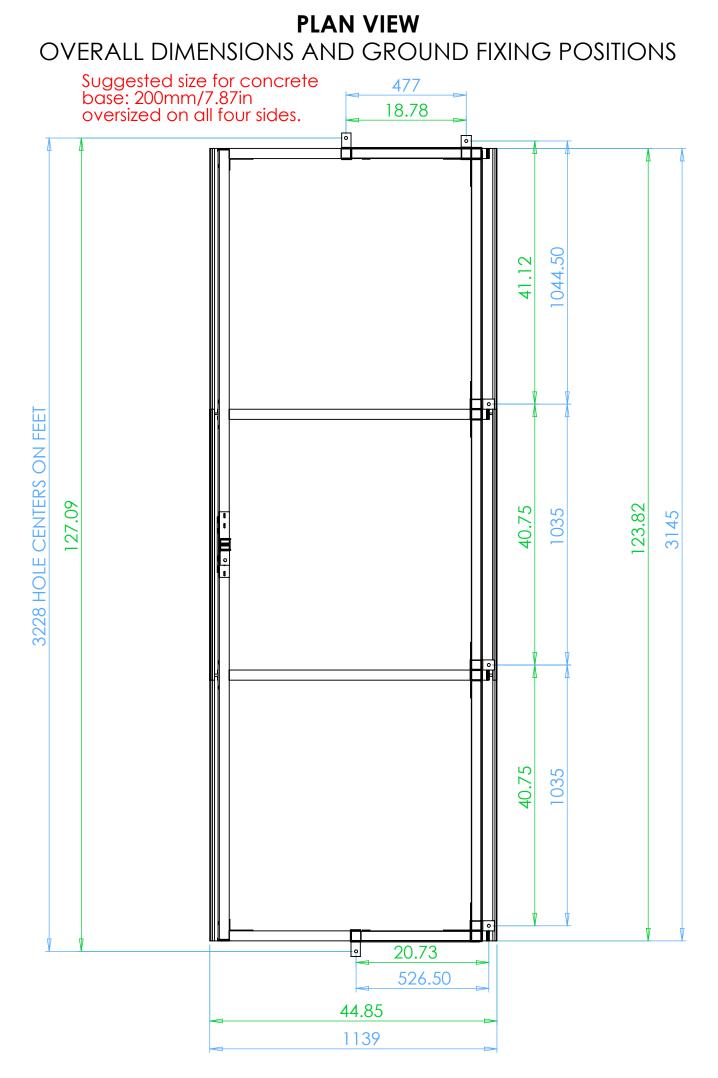

**Step 3** Assemble the **B3**'s and P1 using the JF1 and RB1 brackets as shown below. Attach front beams **(B3)** and centre post **(P3)** to the rafters using the **L1 brackets**.

**Step 4** Attach the **FT1** and **FT3** foot brackets, Move the Shelter into its final position and make sure its square. Then use concrete anchor bolts to secure it to the the ground.