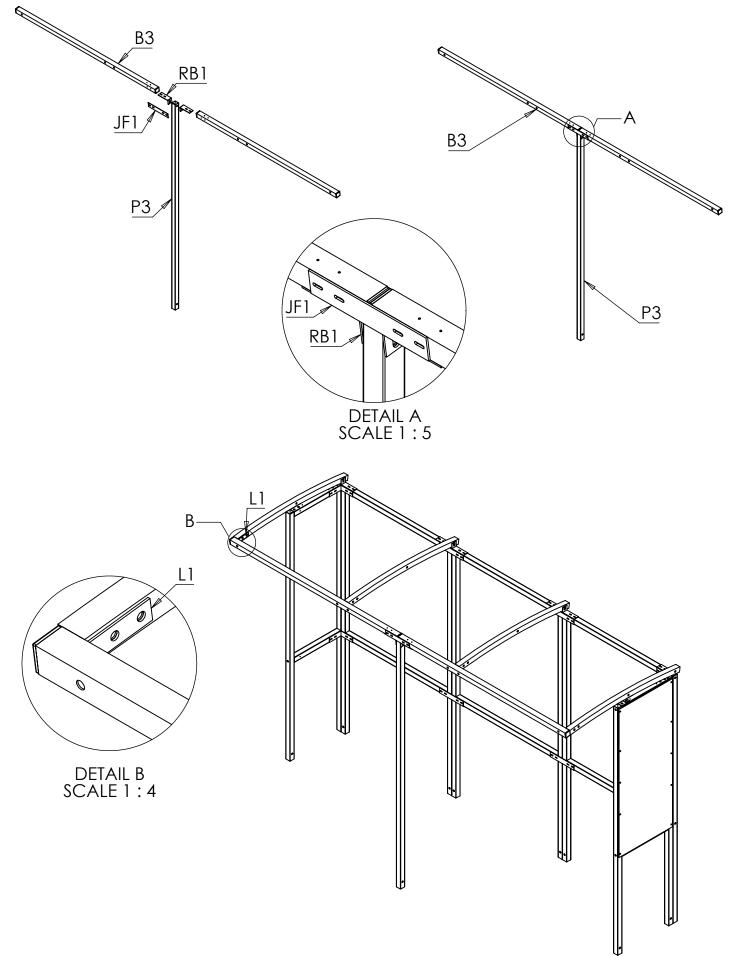

**Step 1** Assemble **S1** frames to make up the main structure using **CB1** brackets in the corners and **JF1** brackets on the straight joints.

Step 2 Attach R3 rafters using RB1 brackets on the back of the shelter and L3 brackets in the middle.

**Step 3** Assemble the **B3**'s and P1 using the JF1 and RB1 brackets as shown below. Attach front beams **(B3)** and centre post **(P3)** to the rafters using the **L1 brackets**.

**Step 4** Attach the **FT1** and **FT3** foot brackets, Move the Shelter into its final position and make sure its square. Then use concrete anchor bolts to secure it to the the ground.