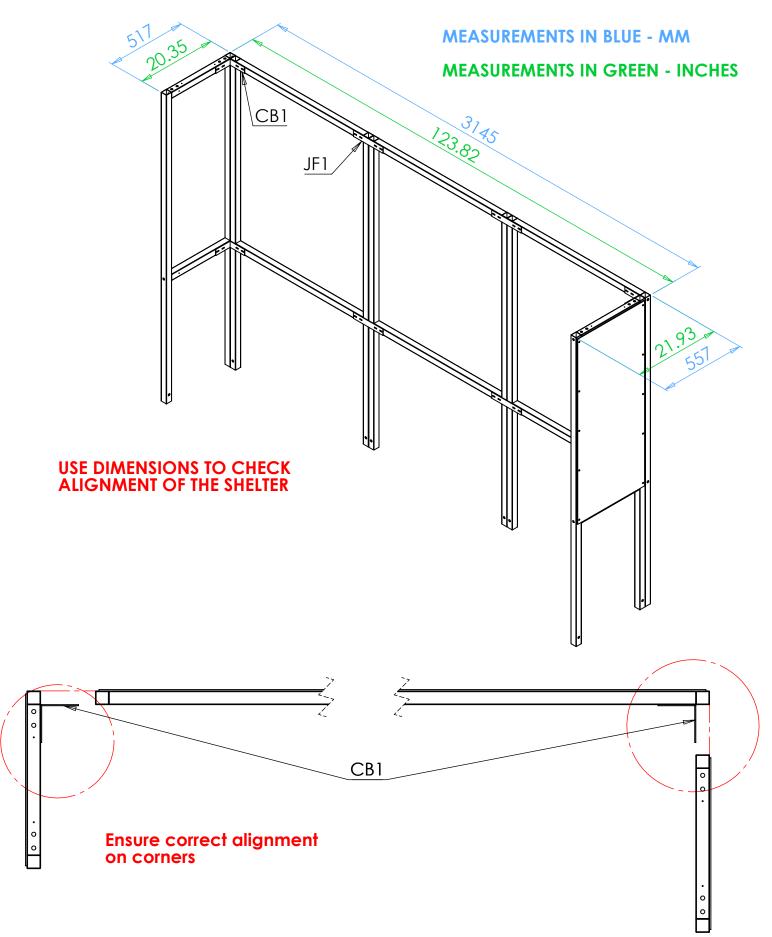

**Step 1** Assemble **S1** frames to make up the main structure using **CB1** brackets in the corners and **JF1** brackets on the straight joints.

Step 2 Attach R3 rafters using RB1 brackets on the back of the shelter and L3 brackets in the middle.