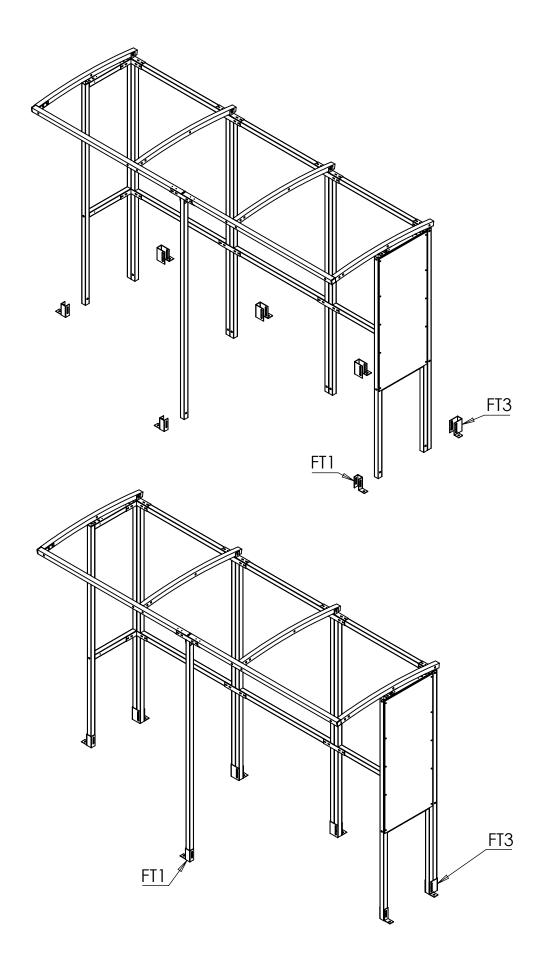

**Step 3** Assemble the **B3**'s and P1 using the JF1 and RB1 brackets as shown below. Attach front beams **(B3)** and centre post **(P3)** to the rafters using the **L1 brackets**.

**Step 4** Attach the **FT1** and **FT3** foot brackets, Move the Shelter into its final position and make sure its square. Then use concrete anchor bolts to secure it to the the ground.