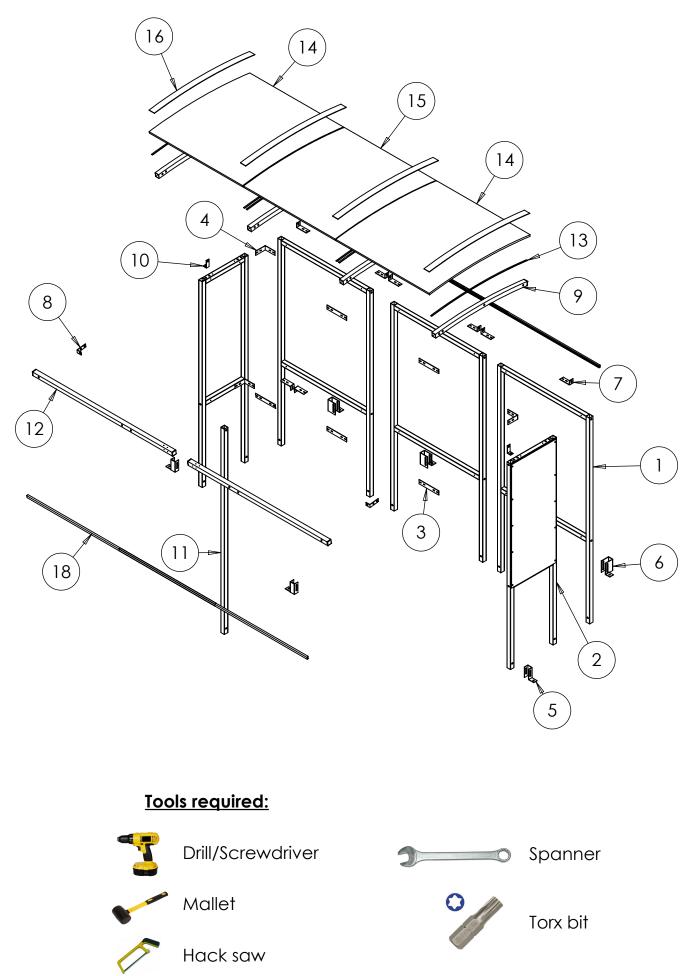

#### **EXPLODED VIEW**

### **PARTS LIST**

| ITEM<br>NO. | PART<br>NO. | DESCRIPTION        | MEASUREMENT<br>(MM)      | MEASUREMENT<br>(INCHES) | IMAGE                                  | QTY.       |
|-------------|-------------|--------------------|--------------------------|-------------------------|----------------------------------------|------------|
| 1           | S1          | FRAME              | 2000 x 1035              | 78.74 x 40.55           | H                                      | 3          |
| 2           | \$3         | FRAME              | 2000 x 517 78.74 x 20.35 |                         |                                        | 2          |
| 3           | JF1         | PLATE / BRACKET    | 220 x 40                 | 8.66 x 1.57             | 8.66 x 1.57                            |            |
| 4           | CB1         | BRACKET            | 110 x 110 x 40           | 4.33 x 4.33             |                                        | 4          |
| 5           | FT1         | FOOT BRACKET       | 109 x 100 x 40           | 4.29 x 3.93 x<br>1.57   |                                        | 3          |
| 6           | FT3         | FOOT BRACKET       | 109 x 100 x 80           | 4.29 x 3.93 x<br>3.27   |                                        | 4          |
| 7           | RB1         | BRACKET            | 110 x 46                 | 4.33 x 1.81             |                                        |            |
| 8           | L3          | BRACKET            | 73 x 38                  | 2.87 x 1.50             | 2.87 x 1.50                            |            |
| 9           | R3          | CURVED RAFTER      | 1035                     | 40.75 x 1.57 x<br>1.57  | ······································ | 4          |
| 10          | L1          | BRACKET            | 95 x 45 x 30             | 3.74 x 1.77             | 0                                      | 6          |
| 11          | P4          | POST               | 1996                     | 78.54 x 1.57 x<br>1.57  |                                        | 1          |
| 12          | B3          | BEAM               | 1562 x 40 x 40           | 61.50 x 1.57 x<br>1.57  |                                        | 2          |
| 13          | SS          | SEALING STRIP      | Trim To Suit             | Trim To Suit            |                                        | 2<br>ROLLS |
| 14          | PCE1        | ROOF PANEL         | 1150 x 1050              | 44.49 x 41.34           | $\square$                              | 2          |
| 15          | PCC1        | ROOF PANEL         | 1150 x 1030              | 44.49 x 40.55           | $\langle \rangle$                      | 1          |
| 16          | RC1         | ROOF STRIP         | 1130                     | 44.49                   |                                        | 4          |
| 17          | 2MD         | ROOF EDGE<br>TRIM  | Trim To Fit              | Trim To Fit             |                                        | 4          |
| 18          | EC40        | PLASTIC END<br>CAP | 40 X 40                  | 1.57 x 1.57             |                                        | 14         |