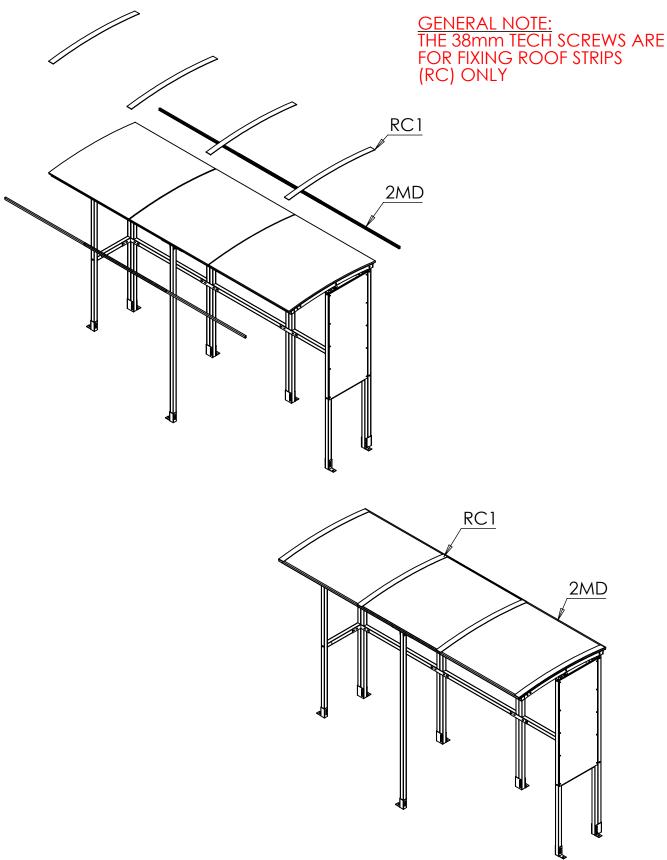

Step 5 Apply the sealing strips (SS) to the top of the R3 rafters as shown. Attach PCE1 and the PCC1 roof panels with a small gap between them.

Step 6 Attach the RC1 roof strips, screwing directly into the rafters using 38mm Tech Screws. Push on the 2MD edge trim. Then fit the Black plastic caps on exposed nuts and bolts. Fit the square end caps (EC40) to any open ends of box sections.