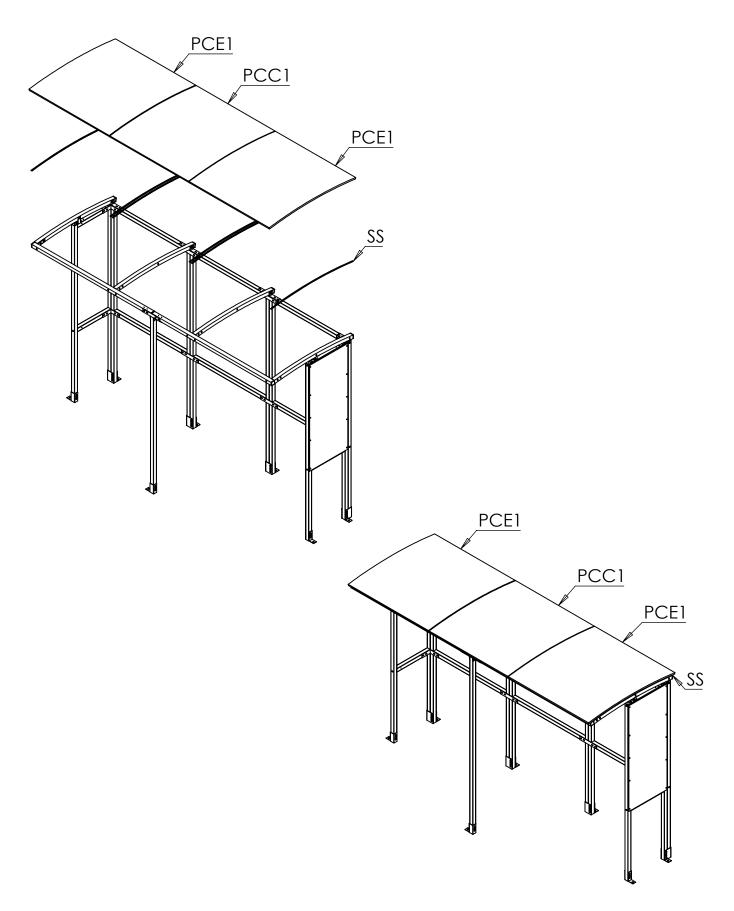

Step 5 Apply the sealing strips (SS) to the top of the R3 rafters as shown. Attach PCE1 and the PCC1 roof panels with a small gap between them.

Step 6 Attach the RC1 roof strips, screwing directly into the rafters using 38mm Tech Screws. Push on the 2MD edge trim. Then fit the Black plastic caps on exposed nuts and bolts. Fit the square end caps (EC40) to any open ends of box sections.