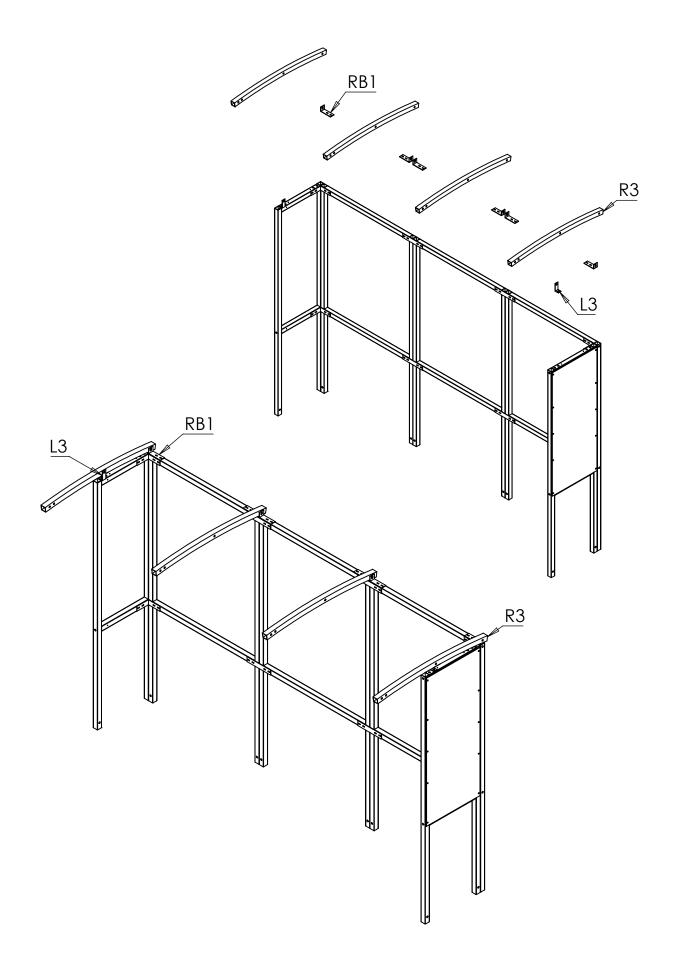

**Step 3** Assemble the **B3**'s and P1 using the JF1 and RB1 brackets as shown below. Attach front beams **(B3)** and centre post **(P3)** to the rafters using the **L1 brackets**.

**Step 4** Attach the **FT1** and **FT3** foot brackets, Move the Shelter into its final position and make sure its square. Then use concrete anchor bolts to secure it to the the ground.

Step 5 Apply the sealing strips (SS) to the top of the R3 rafters as shown. Attach PCE1 and the PCC1 roof panels with a small gap between them.

Step 6 Attach the RC1 roof strips, screwing directly into the rafters using 38mm Tech Screws. Push on the 2MD edge trim. Then fit the Black plastic caps on exposed nuts and bolts. Fit the square end caps (EC40) to any open ends of box sections.