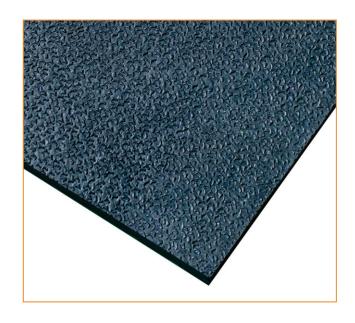

## **Features**

Heavy duty loose-lay mats for floor protection and shock absorption in sports facilities.

- Made from dense rubber with textured top surface for
- Numerous other uses, including skating rinks, golf courses, stables etc.
- Available in two thicknesses as listed below.